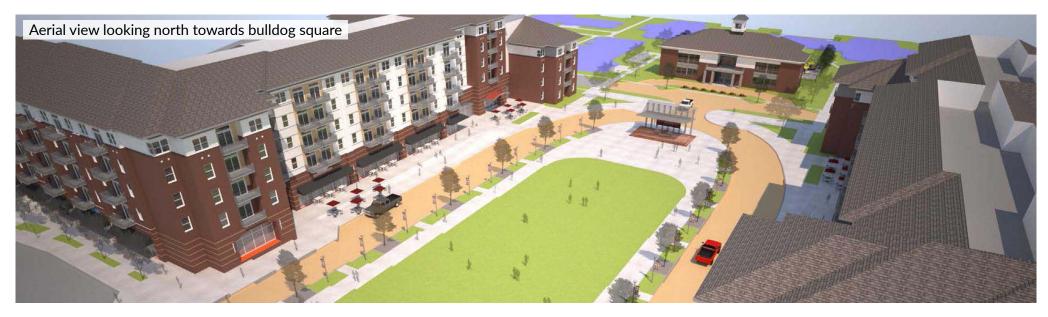

## PROPERTY INFORMATION

- NEW DEVELOPMENT
- Mixed use College housing and 50,000 sf of retail
- Closest retail to Mississippi State Campus (Enrollment - 21,622 students)
- Adjacent to football & baseball stadiums
- Great access to US 182 & Highway 12
- 1,600 residential beds
- 200 parking spaces for retail use, 743 parking spaces for residential use
- Spaces can be divided as small as 732sf
- Great outdoor area for dining
- Completion Date: July 2019
- Traffic Counts: Highway 182 18,000 vpd Highway 12 - 25,000vpd