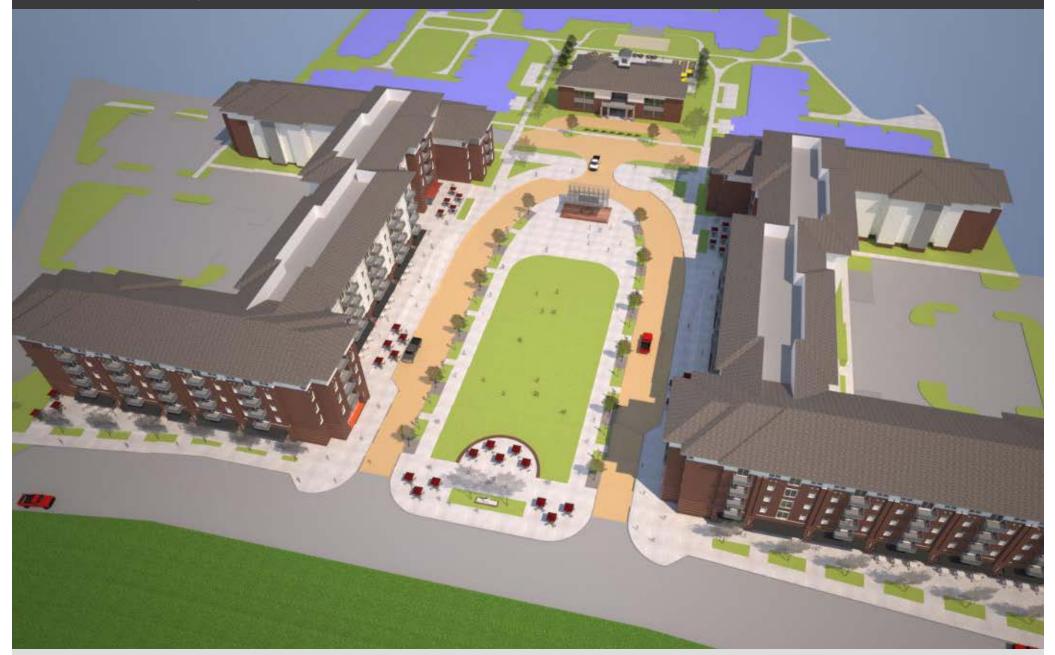

## PROPERTY INFORMATION

- NEW DEVELOPMENT
- Mixed use College housing and 50,000 sf of retail
- Closest retail to Mississippi State Campus (Enrollment - 21,622 students)
- Adjacent to football & baseball stadiums
- Great access to US 182 & Highway 12
- 1,600 residential beds
- 200 parking spaces for retail use, 743 parking spaces for residential use
- Spaces can be divided as small as 732sf
- Great outdoor area for dining
- Completion Date: July 2019
- Traffic Counts: Highway 182 18,000 vpd Highway 12 - 25,000vpd