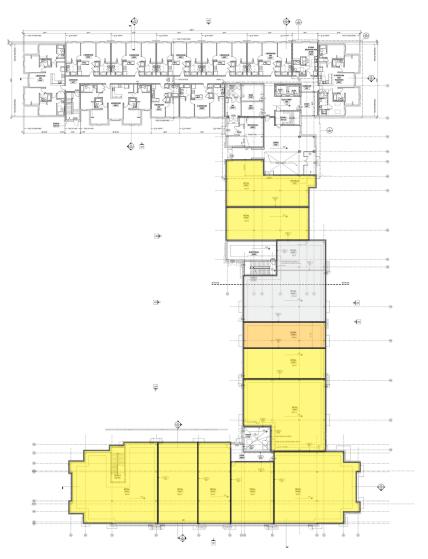

## PROPERTY INFORMATION

- NEW DEVELOPMENT
- Mixed use College housing and 50,000 sf of retail
- Closest retail to Mississippi State Campus (Enrollment - 21,622 students)
- Adjacent to football & baseball stadiums
- Great access to US 182 & Highway 12
- 1,600 residential beds
- 200 parking spaces for retail use, 743 parking spaces for residential use
- Spaces can be divided as small as 732sf
- Great outdoor area for dining
- Completion Date: July 2019
- Traffic Counts: Highway 182 18,000 vpd Highway 12 - 25,000vpd