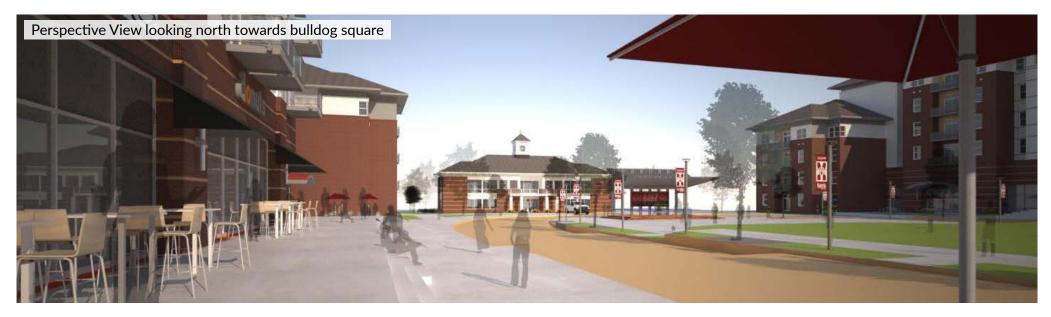

## PROPERTY INFORMATION

- NEW DEVELOPMENT
- Mixed use College housing and 50,000 sf of retail
- Closest retail to Mississippi State Campus (Enrollment - 21,622 students)
- Adjacent to football & baseball stadiums
- Great access to US 182 & Highway 12
- 1,600 residential beds
- 200 parking spaces for retail use, 743 parking spaces for residential use
- Spaces can be divided as small as 732sf
- Great outdoor area for dining
- Completion Date: July 2019
- Traffic Counts: Highway 182 18,000 vpd Highway 12 - 25,000vpd