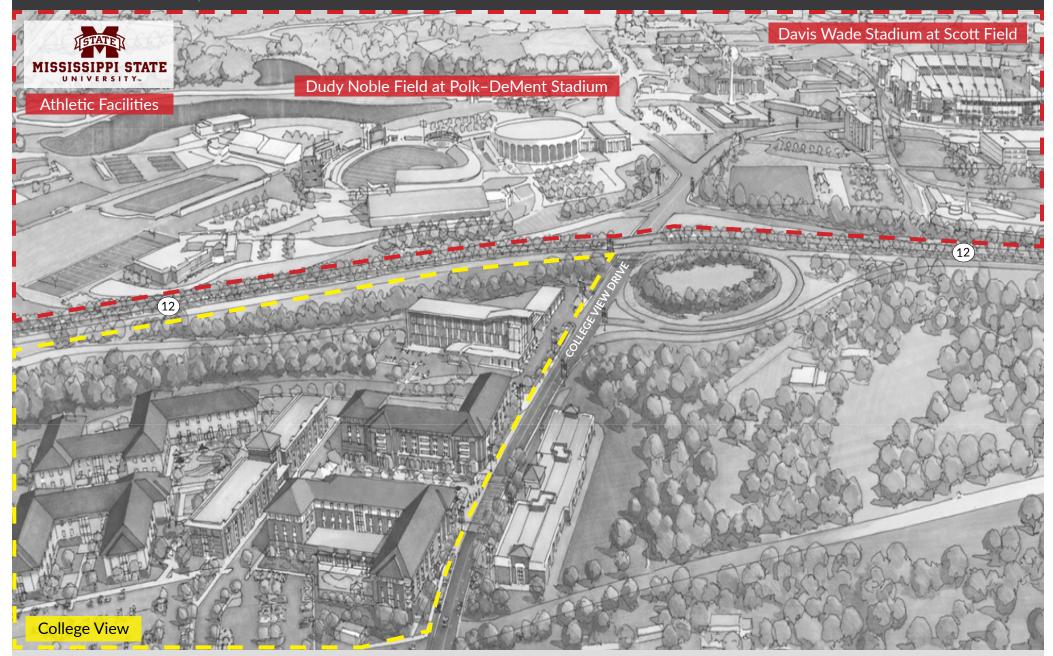

## PROPERTY INFORMATION

- NEW DEVELOPMENT
- Mixed use College housing and 50,000 sf of retail
- Closest retail to Mississippi State Campus (Enrollment - 21,622 students)
- Adjacent to football & baseball stadiums
- Great access to US 182 & Highway 12
- 1,600 residential beds
- 200 parking spaces for retail use, 743 parking spaces for residential use
- Spaces can be divided as small as 732sf
- Great outdoor area for dining
- Completion Date: July 2019
- Traffic Counts: Highway 182 18,000 vpd Highway 12 - 25,000vpd