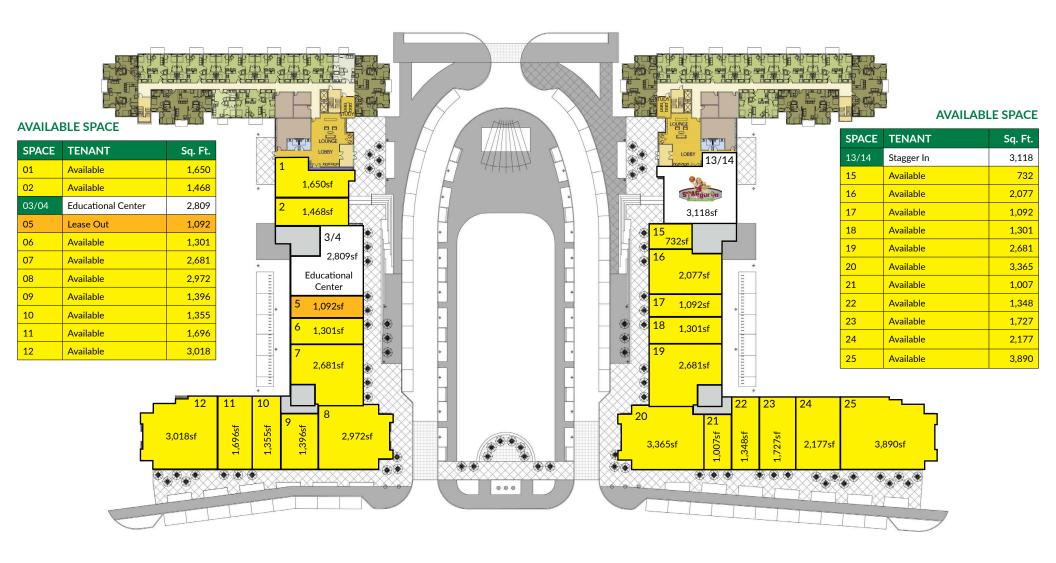

## COLLEGE VIEW AT MISSISSIPPI STATE COLLEGE VIEW DRIVE | STARKVILLE, MS 39762

50,000SF OF RETAIL SPACE & 1,600 RESIDENTIAL BEDS AVAILABLE SPACE FROM 732SF - 10,000SF

FOR MORE INFORMATION CONTACT:DAN ZELSON203.227.2922dan@chartweb.com

## PROPERTY INFORMATION

- NEW DEVELOPMENT
- Mixed use College housing and 50,000 sf of retail
- Closest retail to Mississippi State Campus (Enrollment - 21,622 students)
- Adjacent to football & baseball stadiums
- Great access to US 182 & Highway 12
- 1,600 residential beds
- 200 parking spaces for retail use, 743 parking spaces for residential use
- Spaces can be divided as small as 732sf
- Great outdoor area for dining
- Completion Date: July 2019
- Traffic Counts: Highway 182 18,000 vpd Highway 12 - 25,000vpd