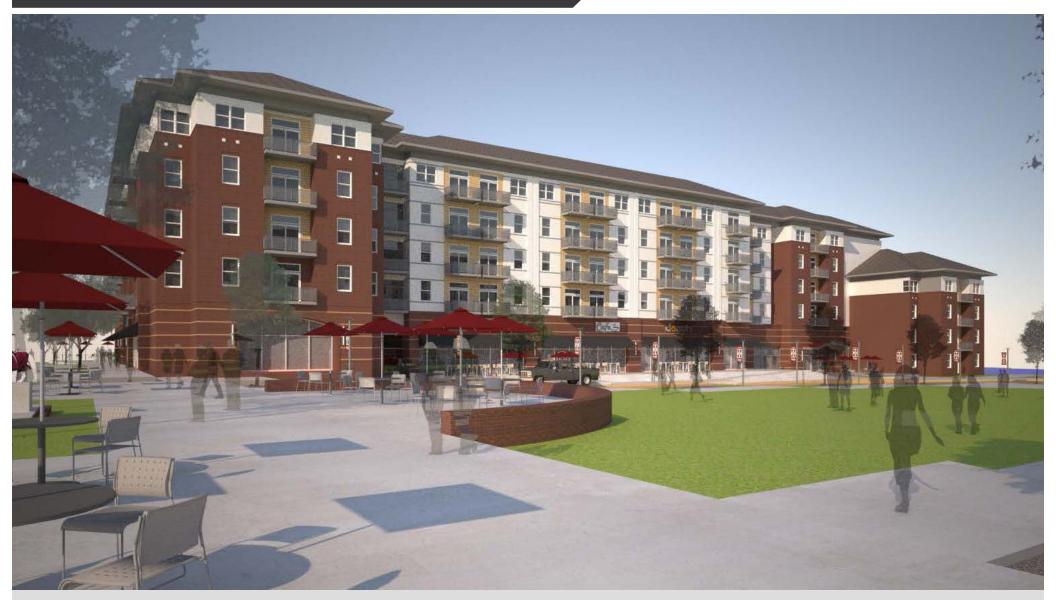

## PROPERTY INFORMATION

- NEW DEVELOPMENT
- Mixed use College housing and 50,000 sf of retail
- Closest retail to Mississippi State Campus (Enrollment - 21,622 students)
- Adjacent to football & baseball stadiums
- Great access to US 182 & Highway 12
- 1,600 residential beds
- 200 parking spaces for retail use, 743 parking spaces for residential use
- Spaces can be divided as small as 732sf
- Great outdoor area for dining
- Completion Date: July 2019
- Traffic Counts: Highway 182 18,000 vpd Highway 12 - 25,000vpd