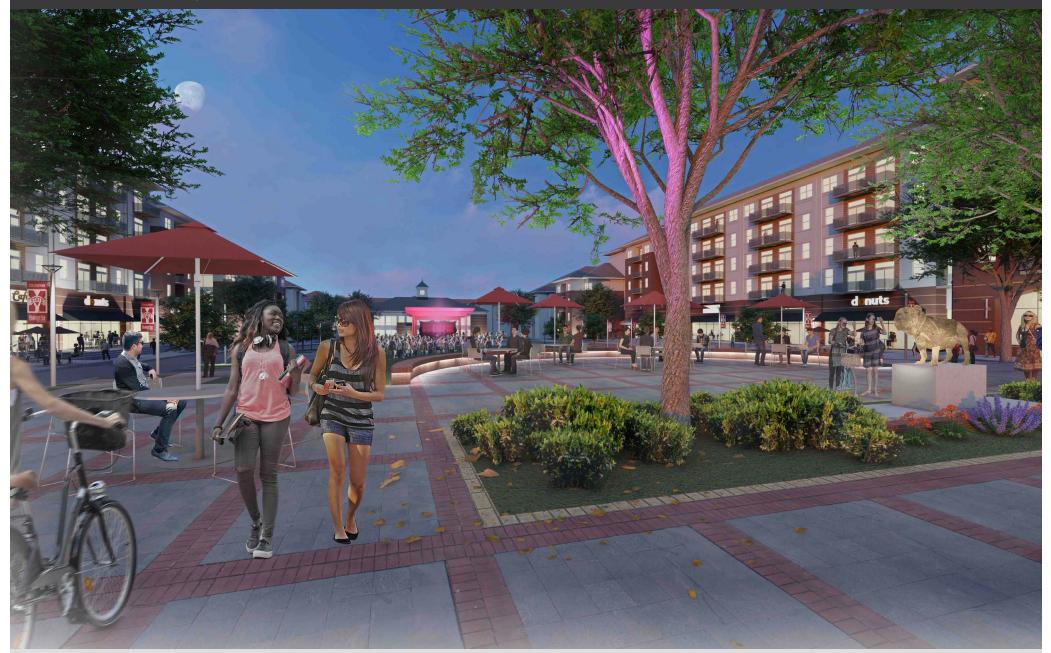

## PROPERTY INFORMATION

- NEW DEVELOPMENT
- Mixed use College housing and 50,000 sf of retail
- Closest retail to Mississippi State Campus (Enrollment - 21,622 students)
- Adjacent to football & baseball stadiums
- Great access to US 182 & Highway 12
- 1,600 residential beds
- 200 parking spaces for retail use, 743 parking spaces for residential use
- Spaces can be divided as small as 732sf
- Great outdoor area for dining
- Completion Date: July 2019
- Traffic Counts: Highway 182 18,000 vpd Highway 12 - 25,000vpd