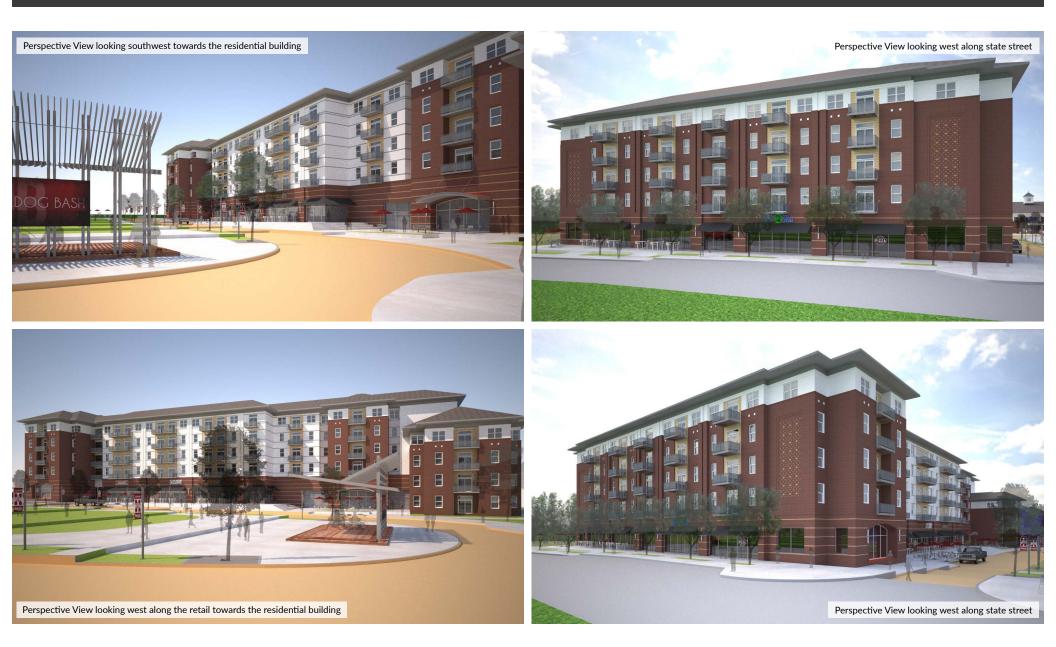

## PROPERTY INFORMATION

- NEW DEVELOPMENT
- Mixed use College housing and 50,000 sf of retail
- Closest retail to Mississippi State Campus (Enrollment - 21,622 students)
- Adjacent to football & baseball stadiums
- Great access to US 182 & Highway 12
- 1,600 residential beds
- 200 parking spaces for retail use, 743 parking spaces for residential use
- Spaces can be divided as small as 732sf
- Great outdoor area for dining
- Completion Date: July 2019
- Traffic Counts: Highway 182 18,000 vpd Highway 12 - 25,000vpd