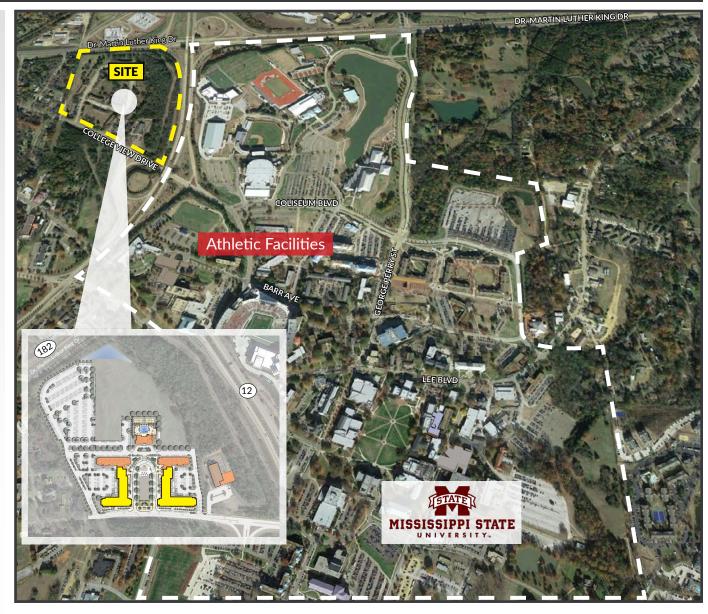

## PROPERTY INFORMATION

- NEW DEVELOPMENT
- Mixed use College housing and 50,000 sf of retail
- Closest retail to Mississippi State Campus (Enrollment - 21,622 students)
- Adjacent to football & baseball stadiums
- Great access to US 182 & Highway 12
- 1,600 residential beds
- 200 parking spaces for retail use, 743 parking spaces for residential use
- Spaces can be divided as small as 732sf
- Great outdoor area for dining
- Completion Date: July 2019
- Traffic Counts: Highway 182 18,000 vpd Highway 12 - 25,000vpd