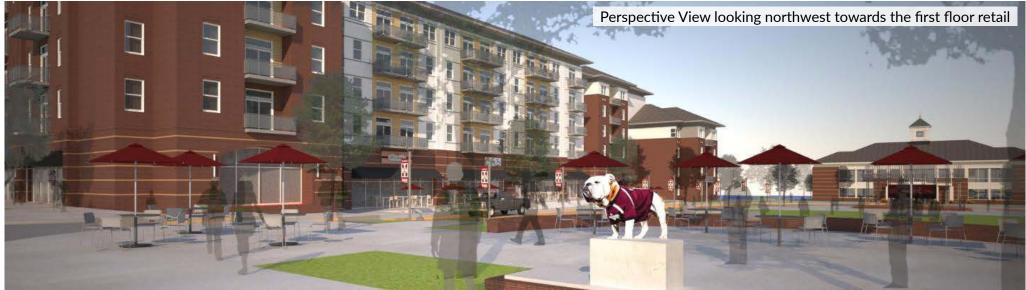

## PROPERTY INFORMATION

- NEW DEVELOPMENT
- Mixed use College housing and 50,000 sf of retail
- Closest retail to Mississippi State Campus (Enrollment - 21,622 students)
- Adjacent to football & baseball stadiums
- Great access to US 182 & Highway 12
- 1,600 residential beds
- 200 parking spaces for retail use, 743 parking spaces for residential use
- Spaces can be divided as small as 732sf
- Great outdoor area for dining
- Completion Date: July 2019
- Traffic Counts: Highway 182 18,000 vpd Highway 12 - 25,000vpd