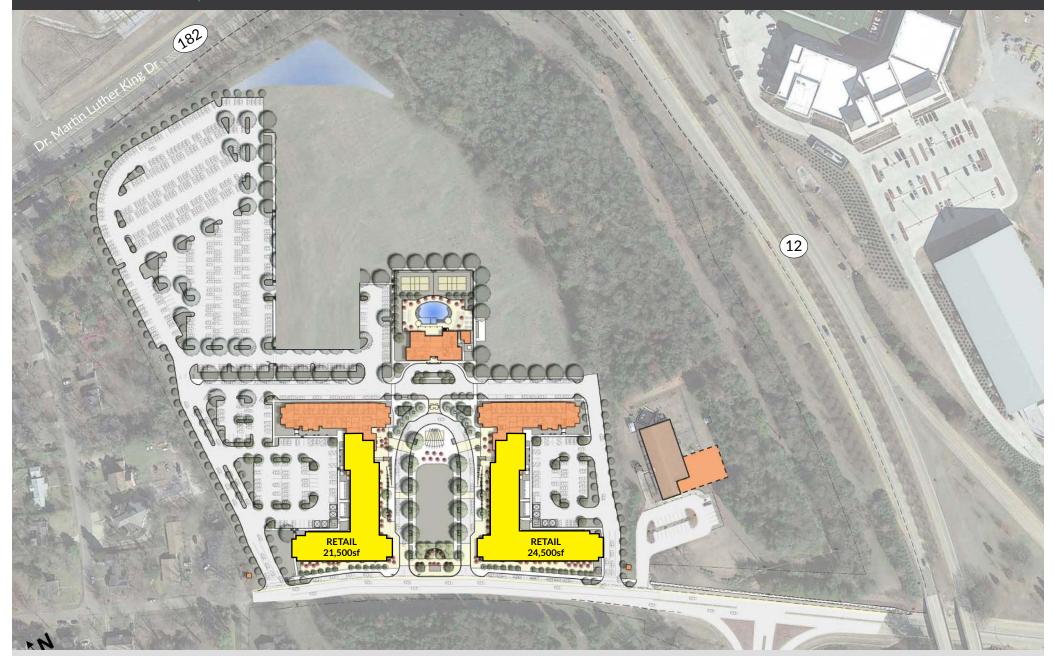

## PROPERTY INFORMATION

- NEW DEVELOPMENT
- Mixed use College housing and 50,000 sf of retail
- Closest retail to Mississippi State Campus (Enrollment - 21,622 students)
- Adjacent to football & baseball stadiums
- Great access to US 182 & Highway 12
- 1,600 residential beds
- 200 parking spaces for retail use, 743 parking spaces for residential use
- Spaces can be divided as small as 732sf
- Great outdoor area for dining
- Completion Date: July 2019
- Traffic Counts: Highway 182 18,000 vpd Highway 12 - 25,000vpd