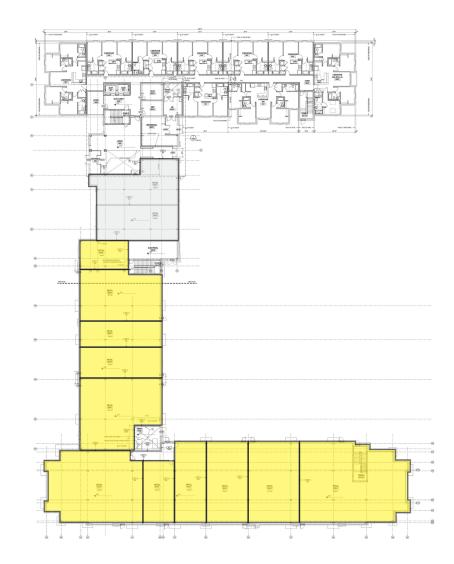

## PROPERTY INFORMATION

- NEW DEVELOPMENT
- Mixed use College housing and 50,000 sf of retail
- Closest retail to Mississippi State Campus (Enrollment - 21,622 students)
- Adjacent to football & baseball stadiums
- Great access to US 182 & Highway 12
- 1,600 residential beds
- 200 parking spaces for retail use, 743 parking spaces for residential use
- Spaces can be divided as small as 732sf
- Great outdoor area for dining
- Completion Date: July 2019
- Traffic Counts: Highway 182 18,000 vpd Highway 12 - 25,000vpd