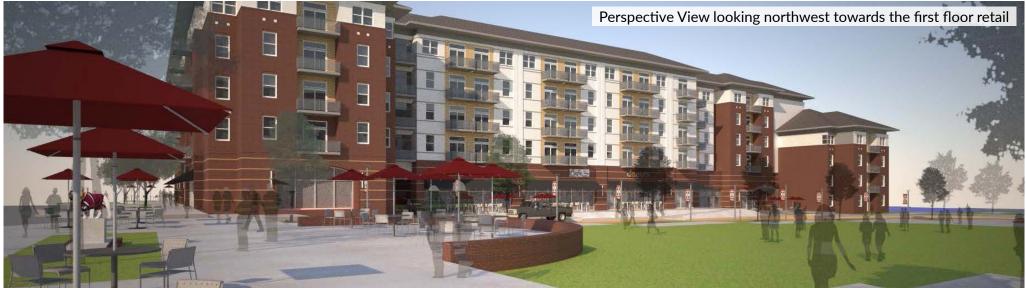

## PROPERTY INFORMATION

- NEW DEVELOPMENT
- Mixed use College housing and 50,000 sf of retail
- Closest retail to Mississippi State Campus (Enrollment - 21,622 students)
- Adjacent to football & baseball stadiums
- Great access to US 182 & Highway 12
- 1,600 residential beds
- 200 parking spaces for retail use, 743 parking spaces for residential use
- Spaces can be divided as small as 732sf
- Great outdoor area for dining
- Completion Date: July 2019
- Traffic Counts: Highway 182 18,000 vpd Highway 12 - 25,000vpd