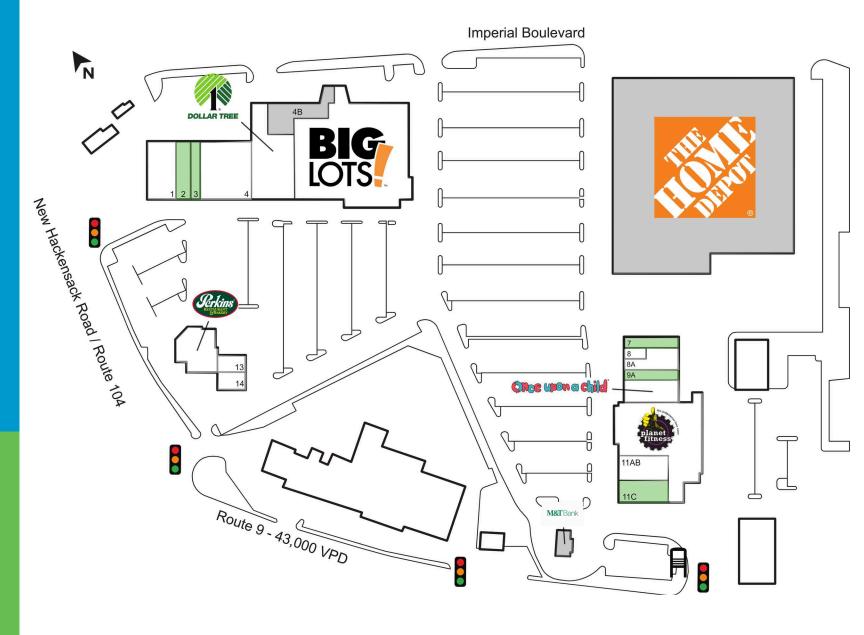

### GLA:220,712

Contact: Brooke Stevens

P. 914.304.5671 C. 419.560.2304 F. 914.631.6533

E. bstevens@dlcmgmt.com

This site plan indicates the general layout of the shopping center and is not a warranty, representation, or agreement on the part of the landlord that the shopping center will be exactly as depicted herein.

#### **AVAILABLE SPACES**

2 2,700 SF
3 1,667 SF
7 1,900 SF
9A 1,800 SF
11C 2,216 SF

#### **CURRENT TENANTS**

| 1  | Longobardies Restaurant | 5,000 SF  | 8  | Imperial Barber   | 500 SF    | 11AB | Imperial Nail Spa         | 3,959 SF |
|----|-------------------------|-----------|----|-------------------|-----------|------|---------------------------|----------|
| 4  | Children's Corner       | 9,400 SF  | 8A | Rebath            | 3,000 SF  | 13   | Innate Chiropractic       | 1,350 SF |
| 4A | Dollar Tree             | 11,331 SF | 9  | Once Upon A Child | 4,000 SF  | 14   | Miracle-Ear               | 1,400 SF |
| 5  | Rig Lots                | 36.655 SF | 10 | Planet Fitness    | 20.000 SF | 15   | Perkins Family Restaurant | 6.000 SF |