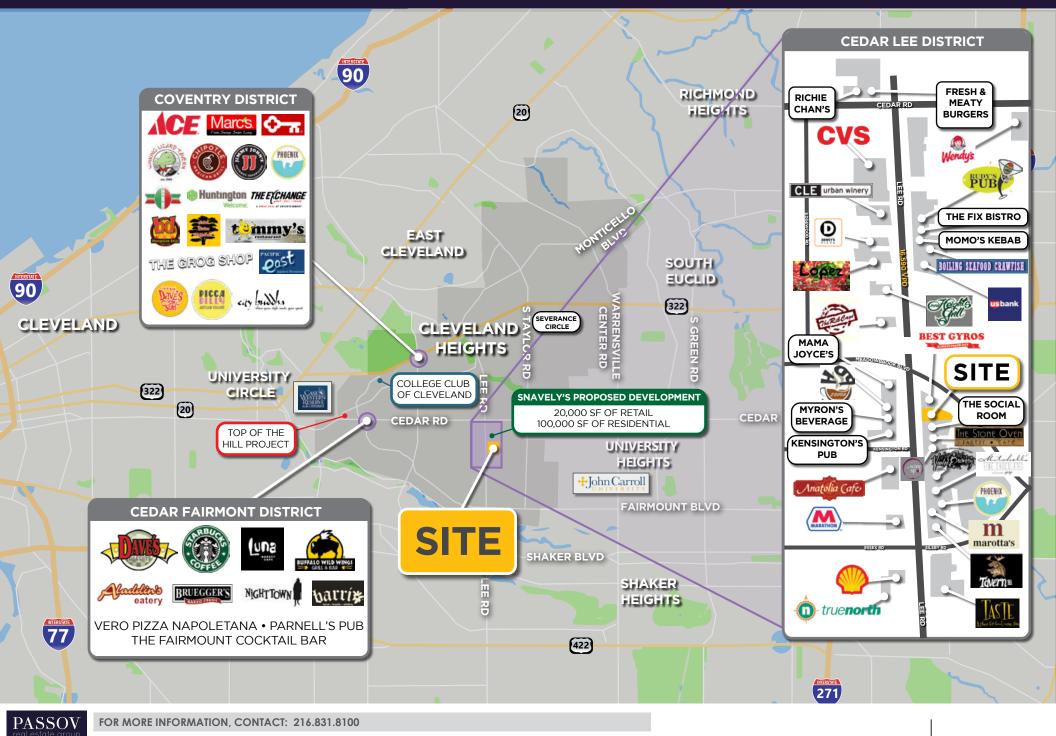

### TRADE AREA DEMOGRAPHICS

|           | POPULATION | AVG. HH INCOME | DAYTIME EMPLOYEES |
|-----------|------------|----------------|-------------------|
| 1 Mile    | 17,531     | \$99,289       | 4,149             |
| 3 Miles   | 160,516    | \$76,683       | 168,171           |
| 5 Miles   | 339,218    | \$64,417       | 297,565           |
| 5 Minutes | 51,366     | \$93,403       | 17,598            |