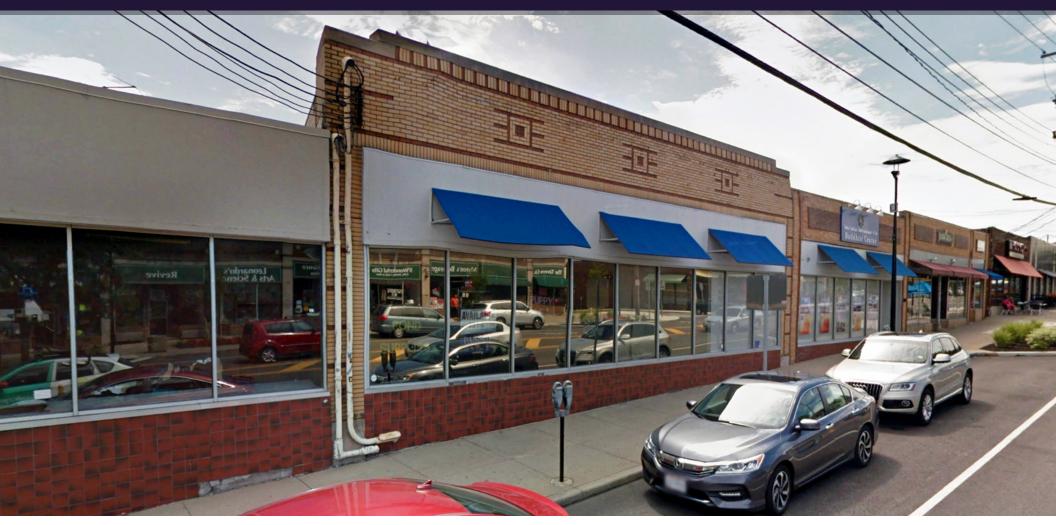

#### **PROPERTY HIGHLIGHTS**

- Great owner/user opportunity located in the Cedar Lee District of Cleveland Heights 16,590 VPD
- Approximately 4,000 SF of available retail storefront with potential outdoor patio space
- Over 100 metered parking spaces in rear
- New roof & HVAC

# FOR SALE OR LEASE CLEVELAND HEIGHTS, OH

EXIT TO REAR PARKING FUTURE TENANT NEW OVERHEAD ELECTRIC SERVICE TO POL 19'-01" SHAWN PYUL SALON NEW 2 HOUR DEMISING WAL 61:113. Estarmos FUTURE TENANT SOKA GAKKAI INTERNATIONAL 4,000 SF () <u>VT 'B'</u> DCIAL 53'-1<u>7</u>" 14'-9 **AVAILABLE** 0 **BEST GYROS** DID FUTURE TENANT 'B' EXISTING STEEL COLUMNS ALWAYS FRESH CUT REMOVE EXISTING 32'-24 FUTURE STOREFRONT ENTRY FRONT ENTRY EXIT FRONT SIDEWALK FRONT SIDEWALK 51'-11<sup>1</sup>/<sub>4</sub>"