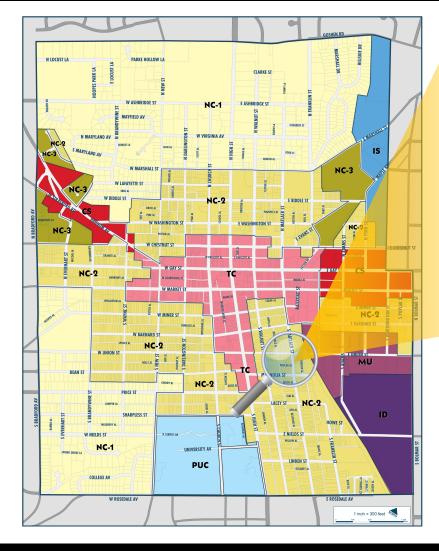

# ZONING MAP

\*\*All zoning information should be independently verified with governing municipality

## **NC-2: NEIGHBORHOOD CONSERVATION 2**

#### LEGEND

323 SOUTH MATLACK STREET | WEST CHESTER, PA