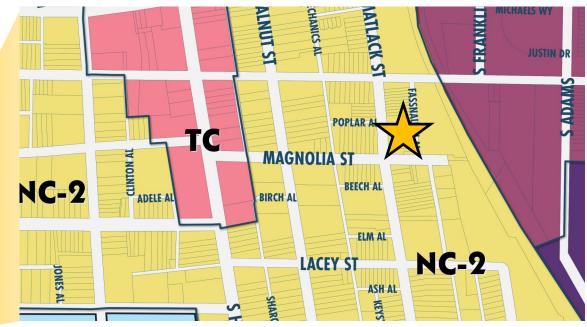

# ZONING MAP

\*\*All zoning information should be independently verified with governing municipality

## **NC-2: NEIGHBORHOOD CONSERVATION 2**

#### LEGEND

323 SOUTH MATLACK STREET | WEST CHESTER, PA