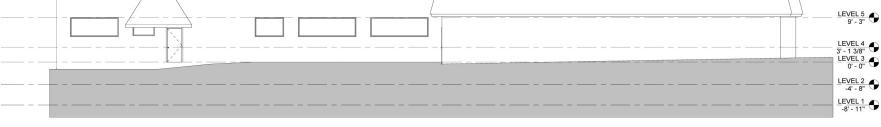

# RARE SMALL FLEX SPACE

3 SOUTH ELEVATION PC

SCALE: 1/8" = 1'-0"

323 SOUTH MATLACK STREET | WEST CHESTER, PA