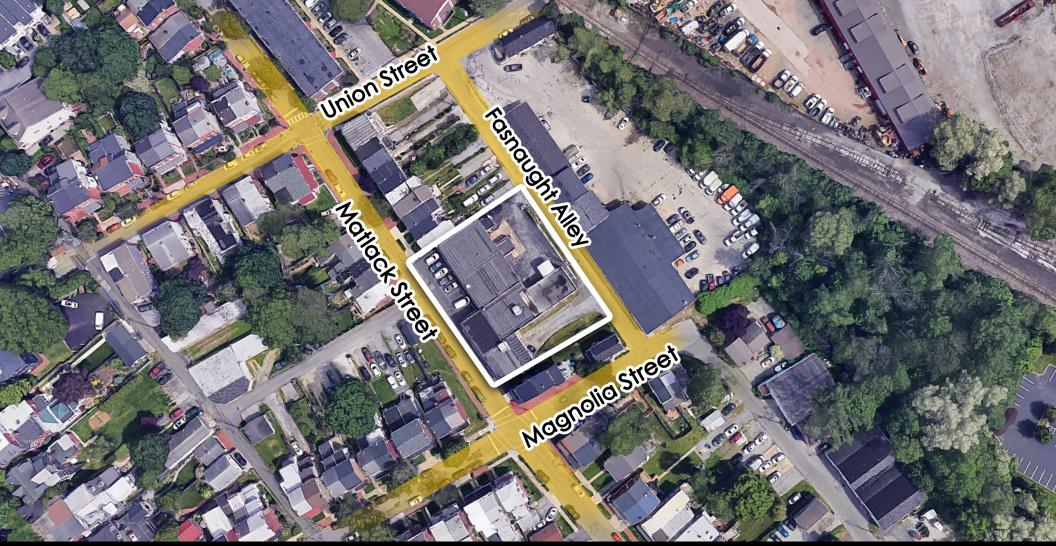

### 323 SOUTH MATLACK STREET | WEST CHESTER, PA

### PILLAR REAL ESTATE ADVISORS