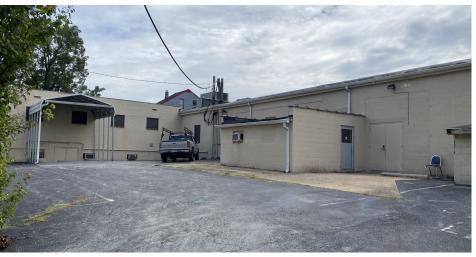

## **PROPERTIES HIGHLIGHTS**

- 2,500 11,546 SF of flex space in downtown
  West Chester
- Ample parking and yard space
- Loading dock and drive in door
- Space can be subdivided
- Stand alone building
- Signage available
- Located on south side of West Chester Borough with easy access to Route 202