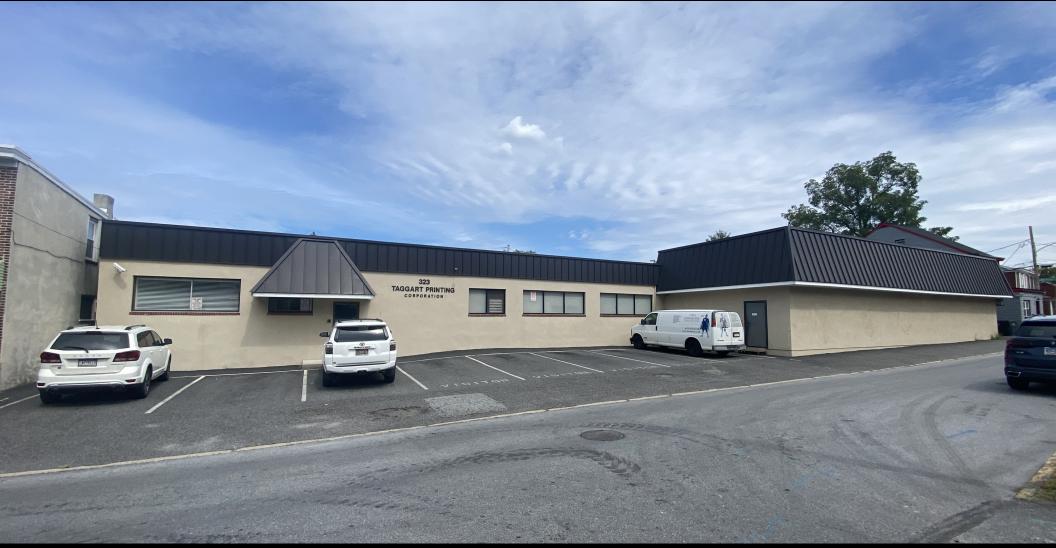

## RARE SMALL FLEX SPACE For Lease

#### 323 SOUTH MATLACK STREET | WEST CHESTER, PA

## **PROPERTIES HIGHLIGHTS**

- 2,500 11,546 SF of flex space in downtown
  West Chester
- Ample parking and yard space
- Loading dock and drive in door
- Space can be subdivided
- Stand alone building
- Signage available
- Located on south side of West Chester Borough with easy access to Route 202

## LEASE RATE: \$15/SF NNN