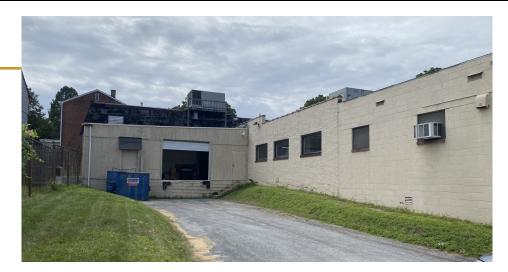

## **PROPERTIES HIGHLIGHTS**

- 2,500 11,546 SF of flex space in downtown
  West Chester
- Ample parking and yard space
- Loading dock and drive in door
- Space can be subdivided
- Stand alone building
- Signage available
- Located on south side of West Chester Borough with easy access to Route 202