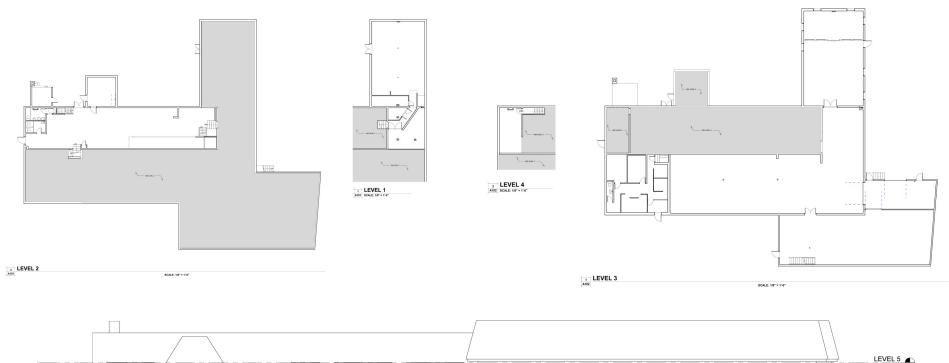

# RARE SMALL FLEX SPACE

3 SOUTH ELEVATION PC

SCALE: 1/8" = 1'-0"

323 SOUTH MATLACK STREET | WEST CHESTER, PA