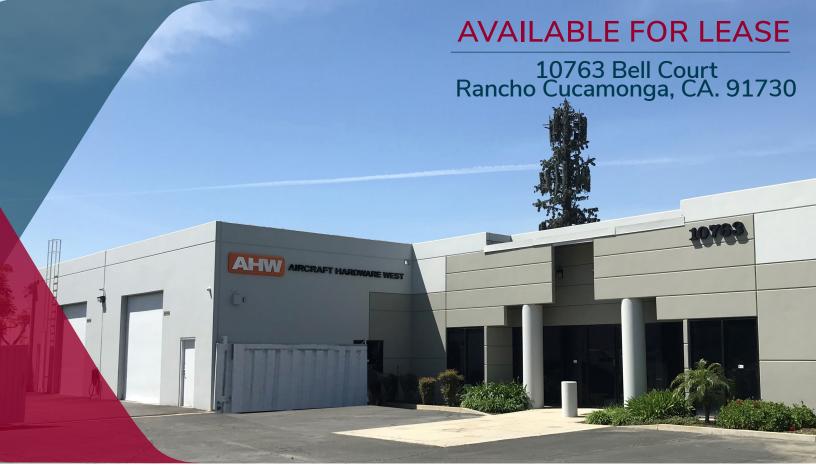

## **PROPERTY FEATURES**

- •±8,460 SF Available
- •±3,100 SF of Office Space
- Fenced Yard Area
- •Two (2) Ground Level Doors
- •400 Amps, 120/208 Volt Power
- Fire Sprinklers
- Industrial Zoning
- •Built in 1990
- Great Location Near Rancho
  Cucamonga Civic Center