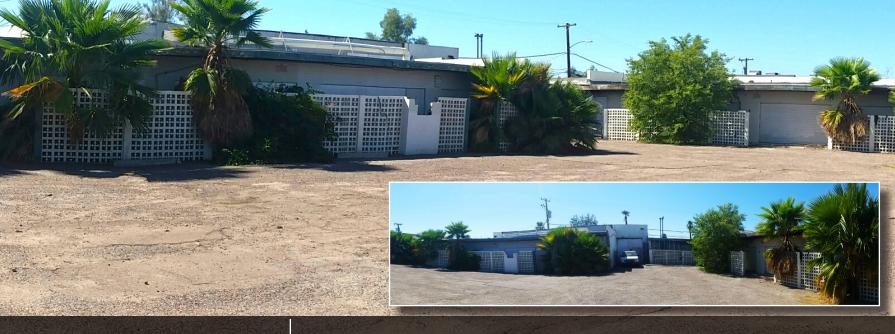

## \$8.00 PSF YR NNN

1211 - 1225 W Pierce St | Phoenix, AZ

10,630 SF of Industrial Space Available: Zoned C-3 • Signage Available • Automotive Use Both spaces are grey-shell condition and will be built to suit for new tenant.

- SUITE 100
- 6,030 SF
- 100% AC
- 13' Clear Height
- SUITE 104
- 4,600 SF
- 100% AC
- 12' Clear Height
- GLD (10' x 10')

The information contained herein has been obtained from various sources. We have no reason to doubt its accuracy; however, J & J Commercial Properties, Inc. has not verified such information and makes no guarantee, warranty or representation about such information. The prospective buyer or lessee should independently verify all dimensions, specifications, floor plans, and all information prior to the lease or purchase of the property. All offerings are subject to price change, prior sale, lease, or withdrawal from the market without prior notice. 10 11 17