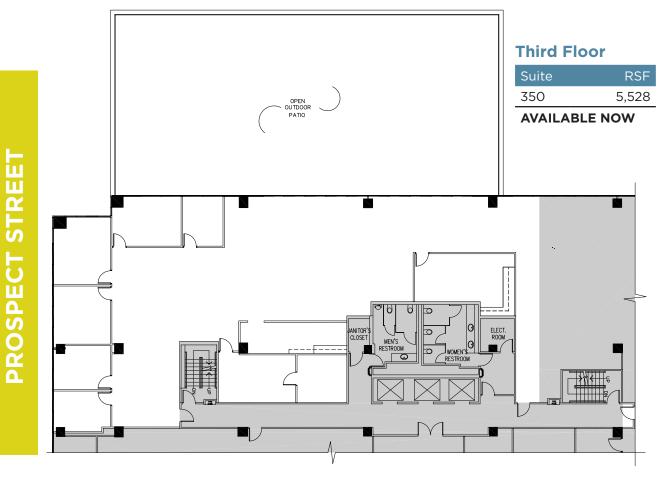

fer; Georges of the Cove, Cafe La Rue at the La Valencia Hotel, Eddy V's and the newly opened Duke's restaurant.

Cushman & Wakefield is pleased to present a signature office leasing opportunity at the Manchester Financial Building. The building is located on the prominent La Jolla corner of Prospect & Ivanhoe and is in the heart of La Jolla Village restaurant row, shops, scenic and cultural attractions.





## LOCAL AMENITIES

- Eddie V's Prime Seafood
- Donovan's Steak & Chop House
- Brockton Villa
- Georges at the Cove
- Duke's
- Tommy Bahama
- Herringbone
- Brooks Brothers
- Puesto
- Karl Strauss
- Whisk N Ladle
- Manhattan of La Jolla
- Nine Ten
- La Valencia Hotel
- Grande Colonial Hotel





## **PROSPECT STREET**



1,756.73

3,222.12

2,127.39

2,573.02

6,756.70

16,435.96

















Cushman & Wakefield 4747 Executive Drive, 9th Floor San Diego, CA 92121 CA License No. 1329963



PASCAL AUBRY-DUMAND, CCIM (858) 334 4043 pascal.aubry-dumand@cushwake.com *CA License No. 1281436* 

depiction in the included photograph of any person, entity, sign, logo or proper ed by C&W, is incidental only, and is not intended to connote any affiliation, co h is incidentally depicted and C&W or its client. e information contained herein, and same is submitt ce, and to any specific listing conditions, imposed by v other than Cuchman & Wakefield's (C&W) client an