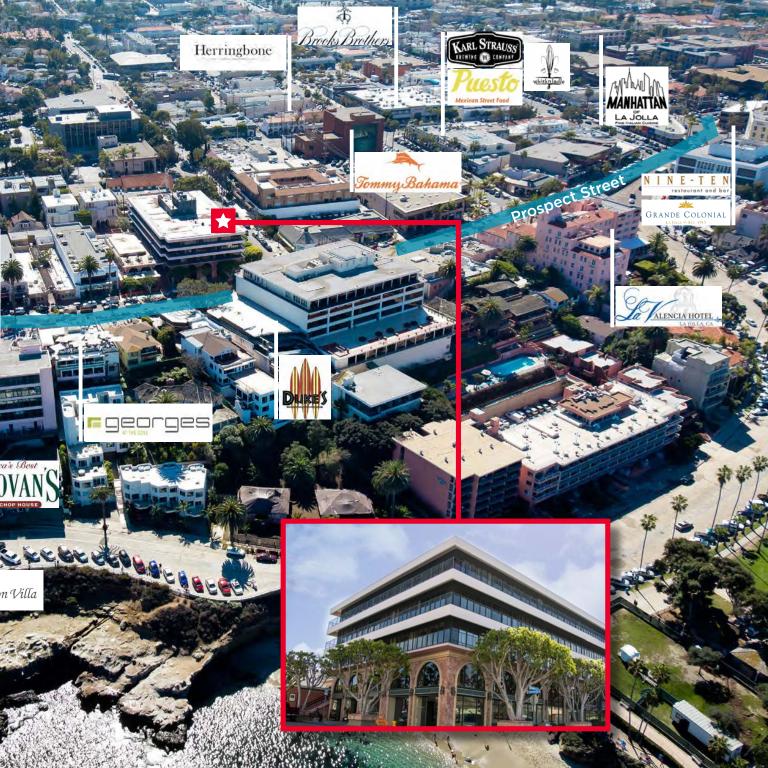

## MANCHESTER FINANCIAL BUILDING

PROSPECT STREET & IVANHOE LA JOLLA, CA

C MIDNE GEXCENT PROSPECT

Prestigious address on the highly coveted Prospect Corridor.

152+ handicap on-site underground parking spaces.

Re-clad Exterior Stone Finish Renovation.

Steps to world famous La Jolla Cove, La Valencia Hotel and Grand Colonial Hotel.

In the heart of La Jolla's 'Financial Row'

Across the street from the best restaurants La Jolla has to offer; Georges of the Cove, Cafe La Rue at the La Valencia Hotel, Eddy V's and the newly opened Duke's restaurant.

Cushman & Wakefield is pleased to present a signature office leasing opportunity at the Manchester Financial Building. The building is located on the prominent La Jolla corner of Prospect & Ivanhoe and is in the heart of La Jolla Village restaurant row, shops, scenic and cultural attractions.

## LOCAL AMENITIES

- Eddie V's Prime Seafood
- Donovan's Steak & Chop House
- Brockton Villa
- Georges at the Cove
- Duke's
- Tommy Bahama
- Herringbone
- Brooks Brothers
- Puesto
- Karl Strauss
- Whisk N Ladle
- Manhattan of La Jolla
- Nine Ten
- La Valencia Hotel
- Grande Colonial Hotel