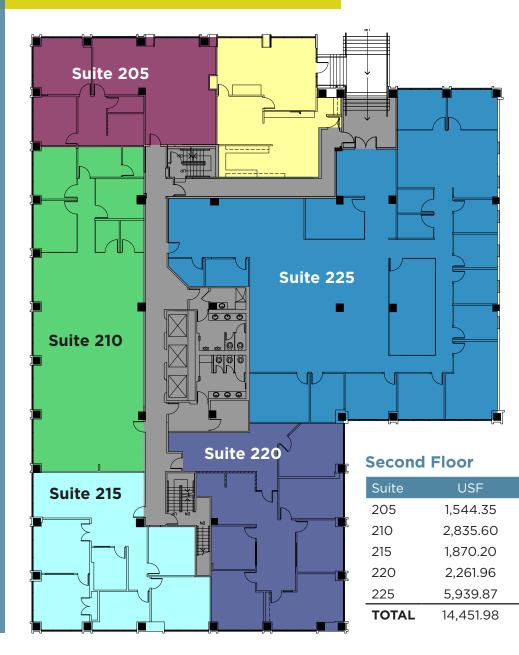

## **PROSPECT STREET**

1,756.73

3,222.12

2,127.39

2,573.02

6,756.70

16,435.96

Cushman & Wakefield 4747 Executive Drive, 9th Floor San Diego, CA 92121 CA License No. 1329963