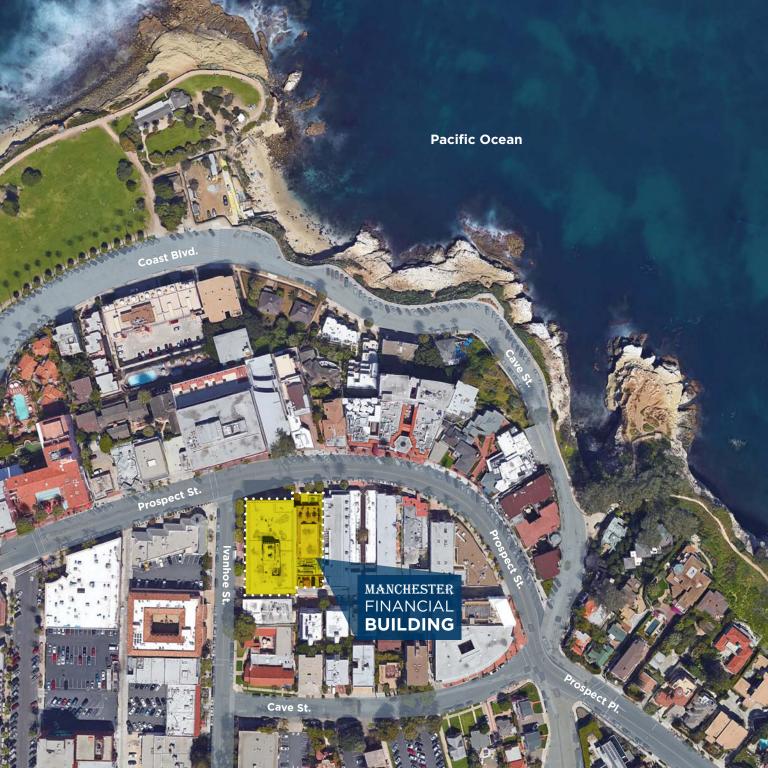

## MANCHESTER FINANCIAL BUILDING

PROSPECT STREET & IVANHOE LA JOLLA, CA

C MIDNE GEXCENT PROSPECT

Prestigious address on the highly coveted Prospect Corridor.

152+ handicap on-site underground parking spaces.

Cushman & Wakefield is pleased to present a signature office leasing opportunity at the Manchester Financial Building. The building is located on the prominent La Jolla corner of Prospect & Ivanhoe and is in the heart of La Jolla Village restaurant row, shops, scenic and cultural attractions.