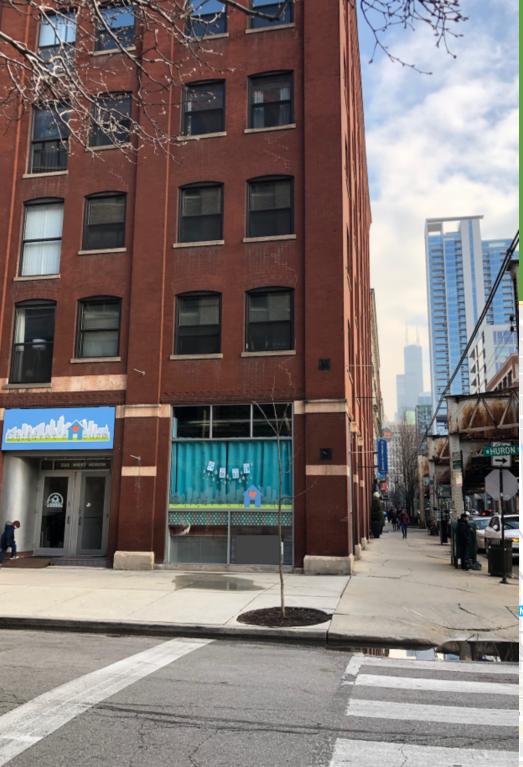

## 233 W. Huron Street

**FOR SALE** 

**CHICAGO, IL 60654** 

\$1,250,000

### **PROPERTY FEATURES**

- 4,500 SF (\$277.78 PSF)
- Prime location in River North at Huron Street & Franklin Street
- Garden-level, corner unit with an excellent window line on each side
- Two blocks from "L" Brown Line
- Easy access to I-90/94
- Street parking available with two public lots across the street
- Walking distance to all of the shops and restaurants of River North as well as the Magnificent Mile and Loop