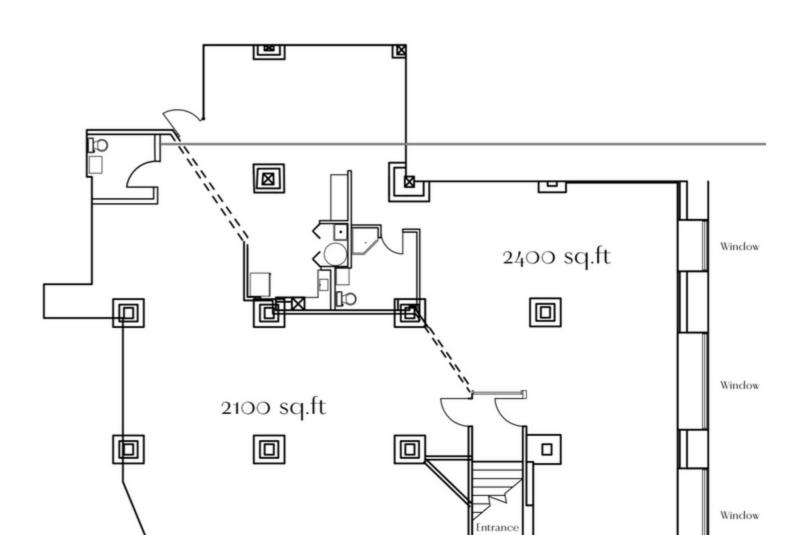

MANAGING BROKER 312.402.3283 david.eller mann@sperrycga.comIL #471012548

CHICAGO, IL 60654

Divisible

Unit 6 & 7

Michael Williamson, CCIM

SENIOR BROKER ASSOCIATE

847.732.0504

Window

### David Ellermann, CCIM, CIPS

Window

MANAGING BROKER

312.402.3283

david.ellermann@sperrycga.com

IL #471012548

Each office independently owned and operated.