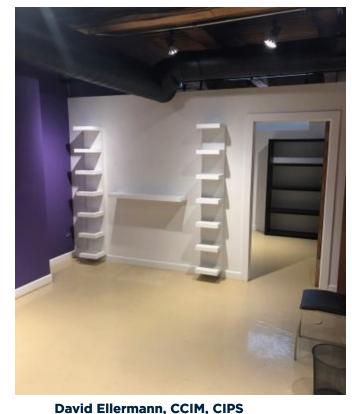

### **PROPERTY FEATURES**

- 4,500 SF (\$277.78 PSF)
- Prime location in River North at Huron Street & Franklin Street
- Garden-level, corner unit with an excellent window line on each side
- Two blocks from "L" Brown Line
- Easy access to I-90/94
- Street parking available with two public lots across the street
- Walking distance to all of the shops and restaurants of River North as well as the Magnificent Mile and Loop