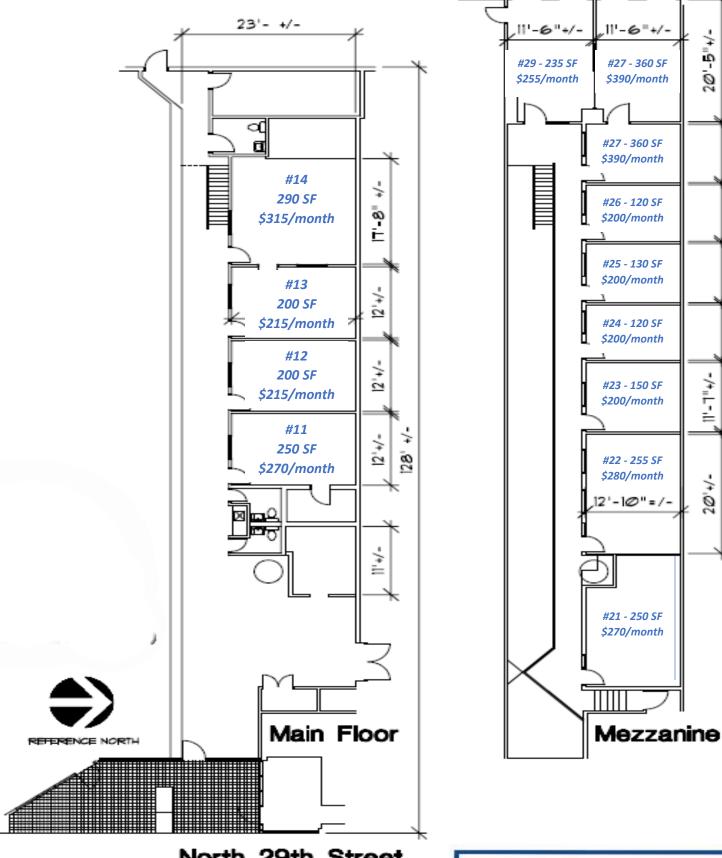

## **AVAILABLE SPACES**

| SUITE | TENANT    | SIZE (SF) | LEASE TYPE   | LEASE RATE      | DESCRIPTION  |
|-------|-----------|-----------|--------------|-----------------|--------------|
| 11    | Occupied  | 250 SF    | Full Service | \$270 per month | Ground Level |
| 12    |           |           |              |                 |              |
| 13    |           |           |              |                 |              |
| 14    |           |           |              |                 |              |
| 29    |           |           |              |                 |              |
| 27    |           |           |              |                 |              |
| 26    |           |           |              |                 |              |
| 25    | Available | 130 SF    | Full Service | \$200 per month | Mezzanine    |
| 24    | Available | 120 SF    | Full Service | \$200 per month | Mezzanine    |
| 23    |           |           |              |                 |              |
| 22    |           |           |              |                 |              |
| 21    |           |           |              |                 |              |