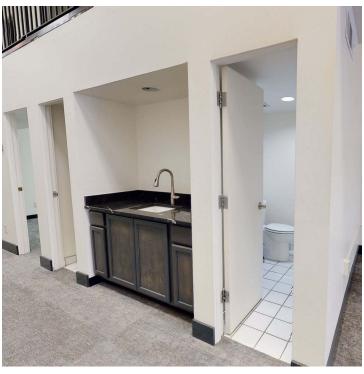

## PROPERTY OVERVIEW

Street level office in the heart of downtown with parking garage directly across N 29th St for easy access for your customers. Recently updated shared office concept with individual office sizes ranging from 120 square feet to 360 square feet. Monthly lease rates starting at \$200/month gross.