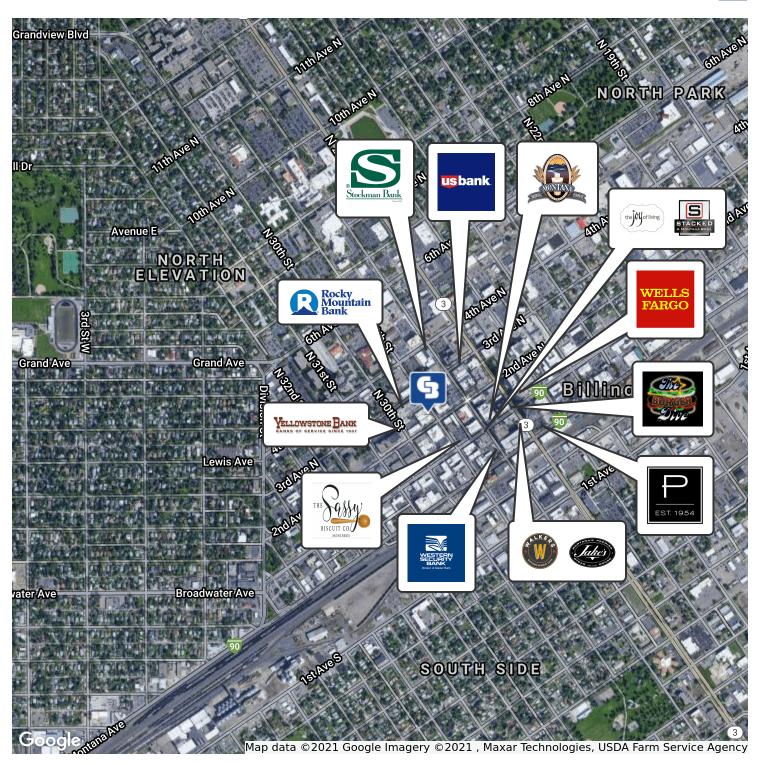

As committed supporters of Downtown Billings, The Hedden Empire Building ownership has partnered with the Downtown Billings Alliance to provide standard membership in the DBA to all of their tenants. Membership includes such benefits as: an online member, downtown guide map listing, DBA member toolkit, member events and networking, access to parking validation program, access to CPTED evaluation and access to DBA ally card. More info regarding the DBA can be found at downtownbillings.com.