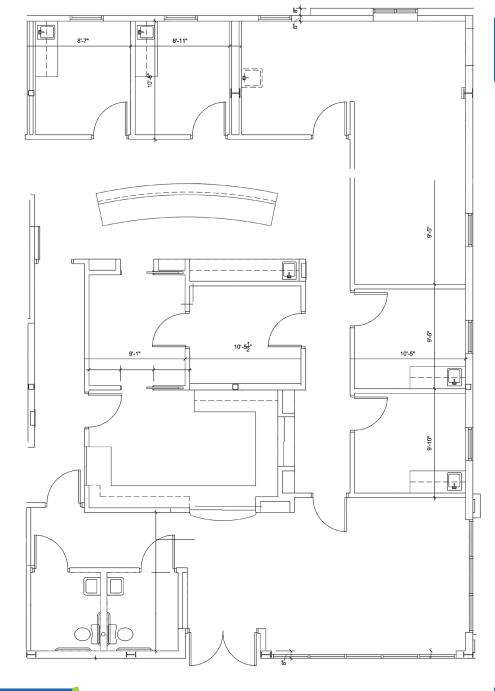

## FLOORPLAN & DEMOGRAPHICS

E: Michael@FCPG.com

P: 407.872.0177 ext. 130

For Lease: \$25.00 SF / NNN

Availability: Suite 4:  $\pm$  2,334 SF

Parking Ratio: 5 .7 / 1,000

Suite includes: 5 exam rooms, x-ray room, nurses station, Doctor's office, file room/storage & reception area