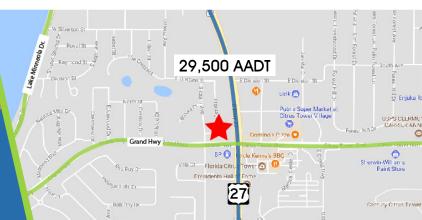

Direct sight-lines on Hwy 27 with monument & building signage available.

Clermont ranked top 25 places to retire by Money Magazine and Forbes in the U.S.

Across the street from the Florida Citrus Tower and Publixanchored shopping center.

Less than 3 Miles from South Lake Hospital and The National Training Center.

📕 615 East Colonial Drive, Orlando, FL 32803 📕 Phone: 407.872.0209 📕 www.FCPG.com 📕

Information furnished regarding the subject property is believed to be accurate, but no guarantee or representation is made. References to square footage are approximate. This offering is subject to errors, omissions, prior sale or lease or withdrawal without notice. ©2023 First Capital Property Group, Inc., Licensed Real Estate Brokers & Managers.