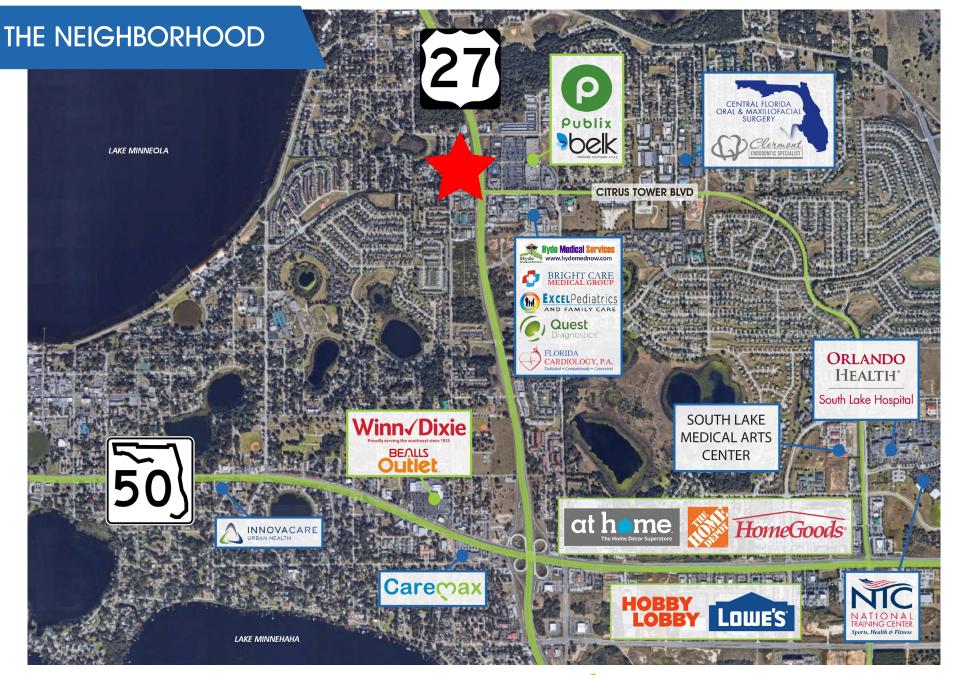

Direct sight-lines on Hwy 27 with monument & building signage available.

Clermont ranked top 25 places to retire by Money Magazine and Forbes in the U.S.

Across the street from the Florida Citrus Tower and Publixanchored shopping center.

Less than 3 Miles from South Lake Hospital and The National Training Center.

📕 615 East Colonial Drive, Orlando, FL 32803 📕 Phone: 407.872.0209 📕 www.FCPG.com 📕

Information furnished regarding the subject property is believed to be accurate, but no guarantee or representation is made. References to square footage are approximate. This offering is subject to errors, omissions, prior sale or lease or withdrawal without notice. ©2023 First Capital Property Group, Inc., Licensed Real Estate Brokers & Managers.