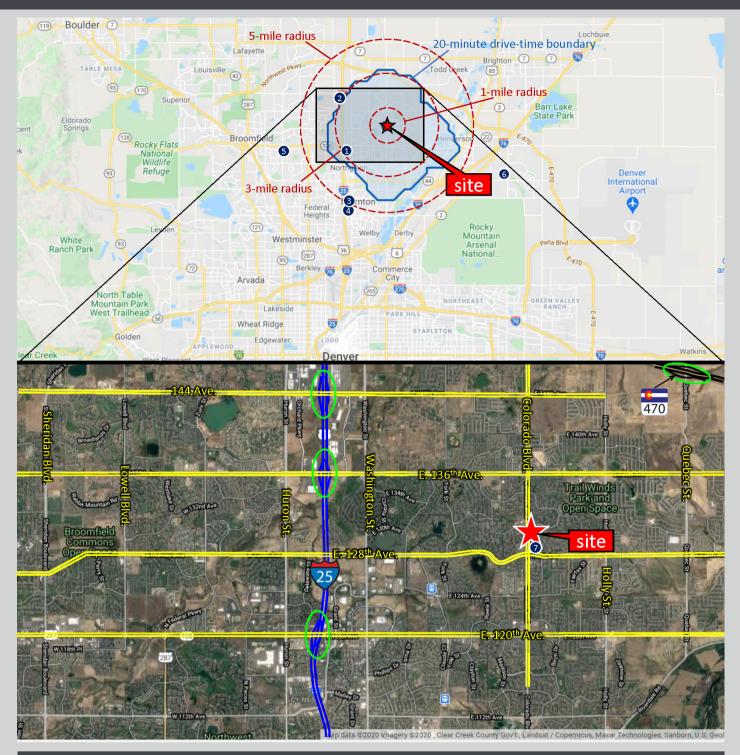

#### 12880 Colorado Blvd.

### Thornton, CO 80241

#### MAP LEGEND

- 1. SCL Health Community Hospital Northglenn
- 2. Centura Health Physician Group Internal Medicine
- 3. Concentra
- 4. North Suburban Medical Center

- 5. New West Physicians Broomfield
- 6. Platte Valley Medical Plaza at Reunion
- 7. Thornton Neighborhood Health Center