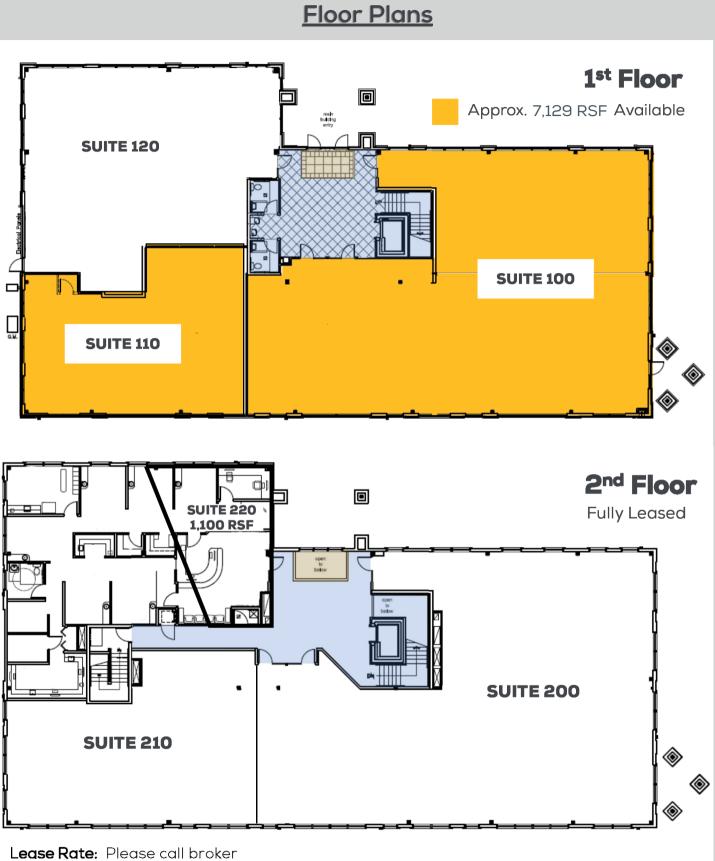

### 12880 Colorado Blvd.

### Thornton, CO 80241

Estimated Operating Expenses: \$10.00-\$12.00

Contact: Terrence Pace, Senior Director T 303.999.9884 tpace@skye-cre.com