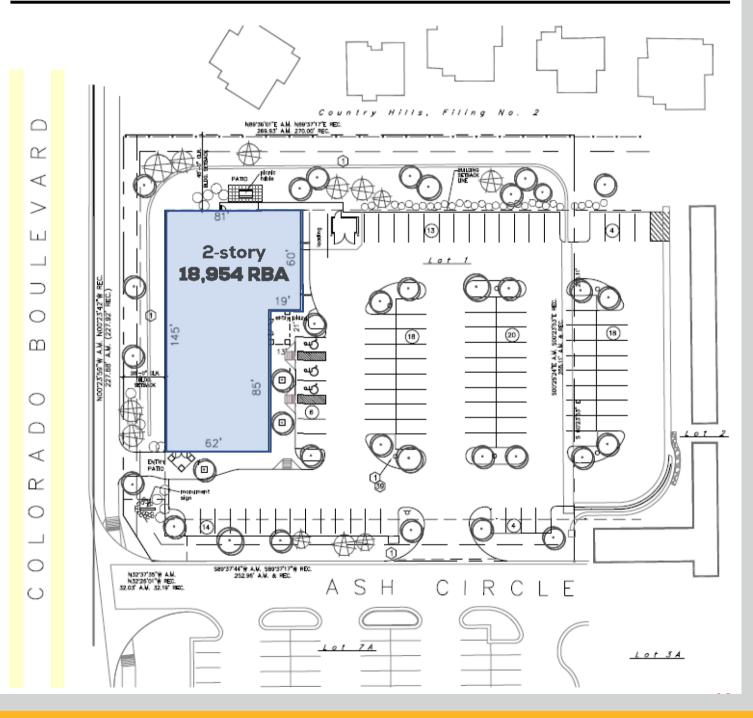

#### **BRAND NEW! Trinity Medical Plaza**

18,954 RSF Medical Office Building

Lease Rates: call broker TI Allowance: \$50.00/RSF Operating Expenses to be determined

Brand new suites, configured to your specifications

Ample Parking (ratio 5.0 : 1,000 SF)

Adjacent to Centura Thornton Neighborhood Health Center

Monument signage on busy Colorado Blvd.