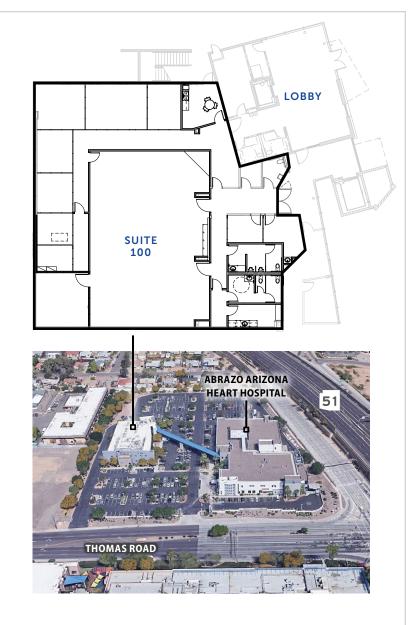

## RARE AVAILABLE SPACE ON THE ABRAZO ARIZONA HEART HOSPITAL CAMPUS

- Currently built for classrooms and offices
- Landlord will convert to clinical space
- Join Abrazo Medical Group and NCP Cardiac Cath Lab
- Across the street from Phoenix Children's Hospital
- Excellent location on Thomas and the 51