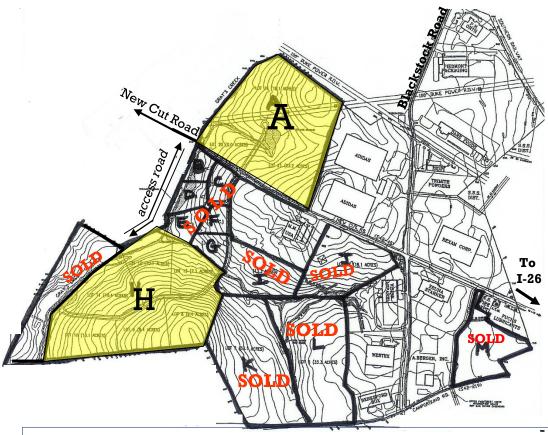

## 2751 New Cut Road Spartanburg, SC

- 123+/- acres located @ Wingo Park at New Cut Road and Blackstock Road
- Two tracts remaining (A & H)
- Great for Business/Commerce Park or Industrial Park.
- Neighboring property owners include Adidas, Rexam Corporation, Trimite Powders, Dare Foods, Piedmont Packaging, Vision Apparel, Zeuna Starker, and Westex.
- Less than ½ mile from I-26
- Foreign Trade Zone status!

Tract A – 49.3 acres -\$15,000 per acre w/o sewer, \$20,000/ac. w/ sewer

Tract H - 73 acres - \$11,500/ac. with sewer

SOLD Tract B = 3.2 acres - \$19,500 per acre SOLD Tract C = 3.0 acres - \$32,500 per acre SOLD Tract D = 3.8 acres - \$13,000 per acre SOLD Tract F = 4.5 acres - \$21,000 per acre
SOLD Tract F = 2.8 acres - \$29,000 per acre
SOLD Tract G = 3.4 acres - \$21,000/ac.
SOLD Tract J = 13.3 acres - \$26,500/ac. with sewer
SOLD Tract J = 18.1 acres - \$18,500/ac. with sewer
SOLD Tract K = 33.1 acres - \$21,500/ac. with sewer & entrance Rd.
SOLD Tract H = 17.16 acres - \$26,000/ac. with sewer