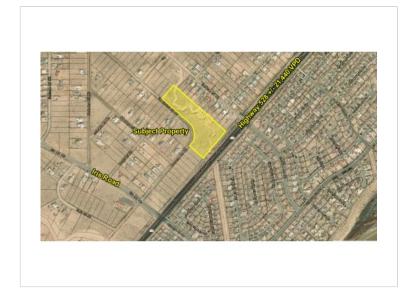

## Vacant Land - HWY 528 near Iris Road

Highway 528 & Iris Road NE Rio Rancho, NM 87144

| Property Type: | Land -Single Family Acreage |
|----------------|-----------------------------|
| Zoning:        | R-1                         |
| Listing ID:    | Q7GL54                      |
| Style:         | Not Applicable              |
| Lot Size:      | 8.72 AC                     |

Vacant Land - HWY 528 near Iris Road - Highway 528 & Iris Road NE Rio Rancho NM, 87144

United States

## **Property Description**

• +/- 540 Feet of Frontage on Highway 528/Pat D'Arch Highway • Excellent Opportunity to Develop in a Growing Market • Raw Land Ready to Develop • Option to Trade Land or Subdivide and Sell Individual Lots