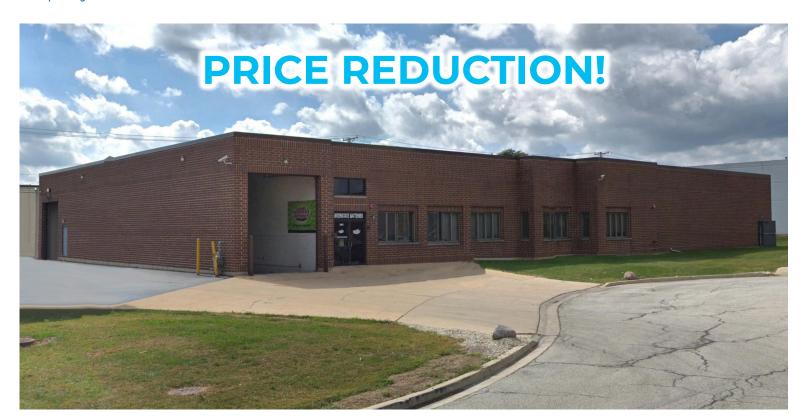

**INDUSTRIAL BUILDING FOR SALE OR LEASE** 

±15,035 SF

Recent **Updates** 

## **362 BALM COURT**

Wood Dale, IL 60191 **Property Website** 

## **Specifications:**

- Building Size: ±15,035 SF
- Land Area: ±0.71 AC
- Office Size: ±2,300 SF
- Ceiling Height: ±16'
- Loading: 1 Int Dock / 1 DIDPower: 400A 240V
- Parking: ±15 Cars
- Zoning: I-1 (Light Industrial)
- Sprinklers: Wet
- Year Built: 1985
- Construction: Masonry
- Heating: Gas
- Lease Rate: \$8.75 PSF MG
- Sale Price: \$1,469,500 **\$1,395,000**

## **Highlights:**

- Recent updates include new paint and carpet in office
- Hard-to-find standalone facility in DuPage County
- Newer roof with warranty
- Newer high-efficiency LED lights
- Close proximity to I-290 / I-355 / I-390 / Route 83
- Low DuPage County taxes