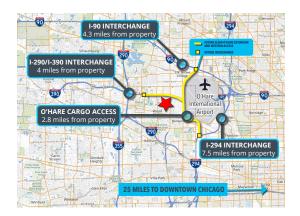

## **Highlights:**

- Recent updates include new paint and carpet in office
- Hard-to-find standalone facility in DuPage County
- Newer roof with warranty
- Newer high-efficiency LED lights
- Close proximity to I-290 / I-355 / I-390 / Route 83
- Low DuPage County taxes