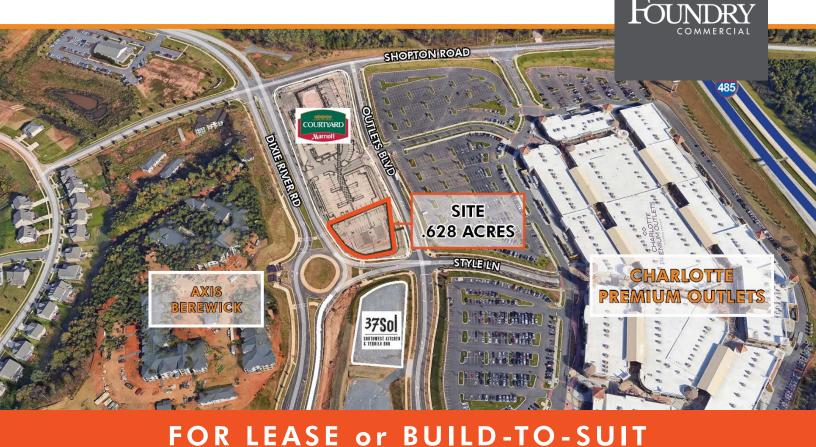

### BEREVVICK OUTLETS OUTPARCEL

**SOUTHWEST CHARLOTTE NC, 28278** 

### **HIGHLIGHTS**

- ± Up to 3,340 SF
- Drive-thru permitted
- Located in Southwest Charlotte, the fastest growing job market in the region.
- Approximately 10 mins from Charlotte Douglas International Airport
- ½ mile from Exit 26 on I-485
- Adjacent to the 100-plus stores at Charlotte Premium Outlets, 266- unit Axis, Berewick community and 118 room Courtyard Marriott
- Berewick is a master planned development and includes 1,600 single family homes, the Solis Berewick apartments, Hampton Inn & Suites, Walgreens, medical offices and additional service and retail