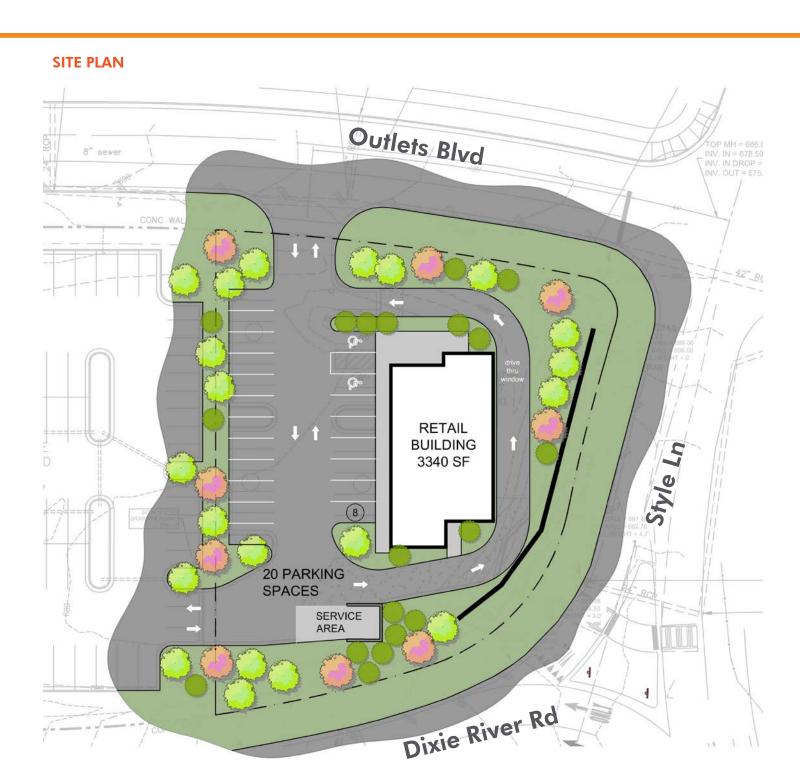

### **HIGHLIGHTS**

- ± Up to 3,340 SF
- Drive-thru permitted
- Located in Southwest Charlotte, the fastest growing job market in the region.
- Approximately 10 mins from Charlotte Douglas International Airport
- ½ mile from Exit 26 on I-485
- Adjacent to the 100-plus stores at Charlotte Premium Outlets, 266- unit Axis, Berewick community and 118 room Courtyard Marriott
- Berewick is a master planned development and includes 1,600 single family homes, the Solis Berewick apartments, Hampton Inn & Suites, Walgreens, medical offices and additional service and retail