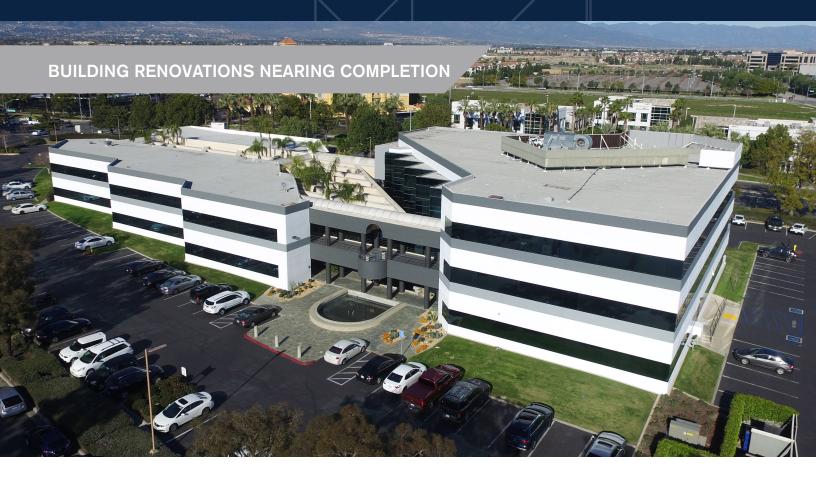

3602 INLAND EMPIRE BOULEVARD, ONTARIO, CALIFORNIA

## RENOVATION TIMELINE

| COMMON AREA & INTERIORS                       | ESTIMATED COMPLETION          |
|-----------------------------------------------|-------------------------------|
| Hallway & lobby painting (Bldg C)             | March '19 Complete            |
| Main lobby flooring upgrades (Bldg C)         | March '19 Complete            |
| Hallway flooring (Bldg C)                     | March '19 Complete            |
| Existing window covering upgrades (Bldgs A&B) | <del>March '19</del> Complete |
| Restroom upgrades                             | <del>July '19</del> Complete  |
| Lobby art and plants (Bldg C)                 | March '20                     |
| Hallway art & furniture (Bldg C)              | March '20                     |
| Elevator Upgrades                             | March '20                     |

| EXTERIOR                                 | ESTIMATED COMPLETION          |
|------------------------------------------|-------------------------------|
| Paint exterior buildings & window frames | November '18 Complete         |
| Exterior landscaping upgrades            | <del>April '19</del> Complete |
| Water feature upgrades                   | March '19 Complete            |