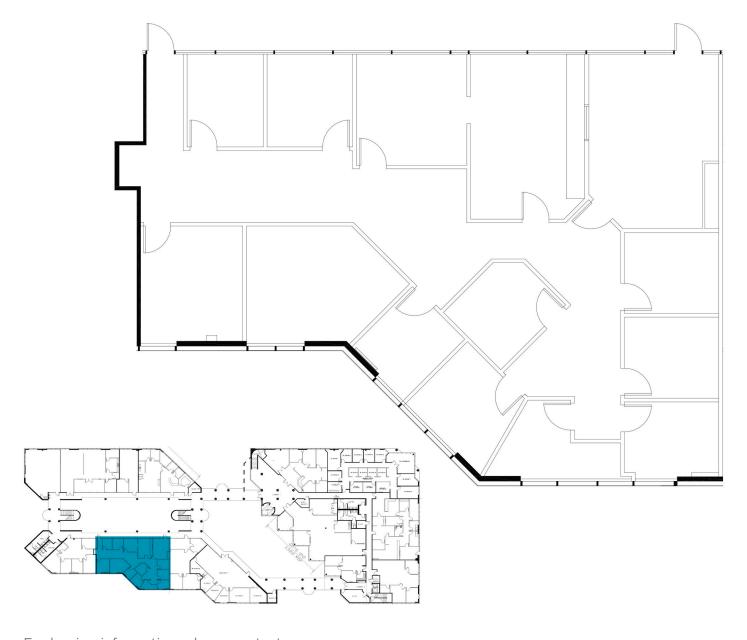

## **BUILDING B**

SUITE 208 | 4,031 RSF

For leasing information, please contact: