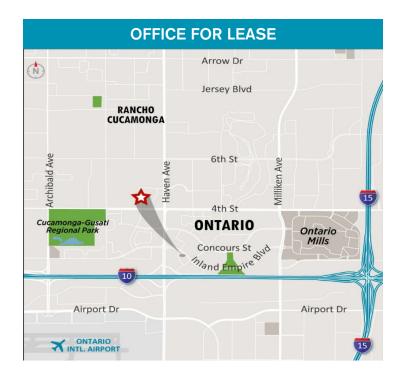

## **CLOSE PROXIMITY TO**

- I-10 and I-15 Freeways
- Ontario Mills and Victoria Gardens Shopping Venues
- LA-Ontario International Airport
- Restaurants: El Torito, Benihana, TGI Friday, Black Angus Steakhouse
- Retail: Target, Staples, Costco, Sam's Club
- Hotels: Aloft, Embassy Suites, Marriott SpringHill Suites