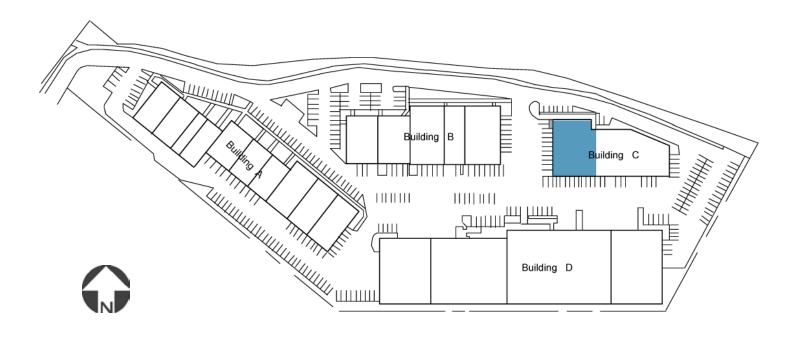

# For Lease

### Tukwila Commerce Park

12640 Interurban Ave S Building C Seattle, WA



5,000 SF office

12' clear height

2 drive-in door

Excellent access to I-5 and SR-599

Lease rate:

\$10,831 per month, NNN \$0.85 shell

\$0.95 office add-on

Available August 1, 2018



### Location



### Contact

Matt Wood, SIOR 206.248.7306 mwood@kiddermathews.com

Jim Kidder, SIOR 206.248.7328 jkidder@kiddermathews.com

# For Lease

### Tukwila Commerce Park, Building C



### Contact

Matt Wood, SIOR 206.248.7306 mwood@kiddermathews.com Jim Kidder, SIOR 206.248.7328 jkidder@kiddermathews.com



## Tukwila Commerce Park, Building C



### Contact

Matt Wood, SIOR 206.248.7306 mwood@kiddermathews.com

Jim Kidder, SIOR 206.248.7328 jkidder@kiddermathews.com