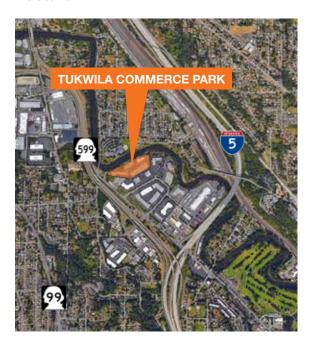

# For Lease

### Tukwila Commerce Park

12640 Interurban Ave S Building C Seattle, WA



5,000 SF office

12' clear height

2 drive-in door

Excellent access to I-5 and SR-599

Lease rate:

\$10,831 per month, NNN \$0.85 shell

\$0.95 office add-on

Available August 1, 2018



### Location



### Contact

Matt Wood, SIOR 206.248.7306 mwood@kiddermathews.com

Jim Kidder, SIOR 206.248.7328 jkidder@kiddermathews.com

# For Lease

### Tukwila Commerce Park, Building C



### Contact

Matt Wood, SIOR 206.248.7306 mwood@kiddermathews.com Jim Kidder, SIOR 206.248.7328 jkidder@kiddermathews.com



## Tukwila Commerce Park, Building C



### Contact

Matt Wood, SIOR 206.248.7306 mwood@kiddermathews.com

Jim Kidder, SIOR 206.248.7328 jkidder@kiddermathews.com