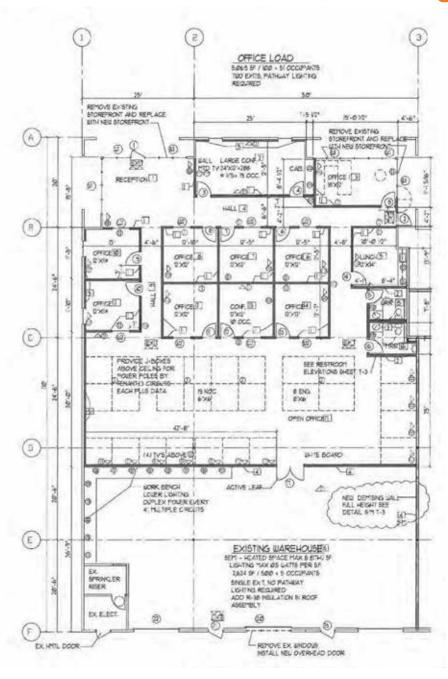

# For Lease

### Tukwila Commerce Park

12640 Interurban Ave S Building C Seattle, WA



5,000 SF office

12' clear height

2 drive-in door

Excellent access to I-5 and SR-599

Lease rate:

\$10,831 per month, NNN \$0.85 shell

\$0.95 office add-on

Available August 1, 2018



### Location



### Contact

Matt Wood, SIOR 206.248.7306 mwood@kiddermathews.com

Jim Kidder, SIOR 206.248.7328 jkidder@kiddermathews.com

# For Lease

### Tukwila Commerce Park, Building C



### Contact

Matt Wood, SIOR 206.248.7306 mwood@kiddermathews.com Jim Kidder, SIOR 206.248.7328 jkidder@kiddermathews.com



## Tukwila Commerce Park, Building C



### Contact

Matt Wood, SIOR 206.248.7306 mwood@kiddermathews.com

Jim Kidder, SIOR 206.248.7328 jkidder@kiddermathews.com