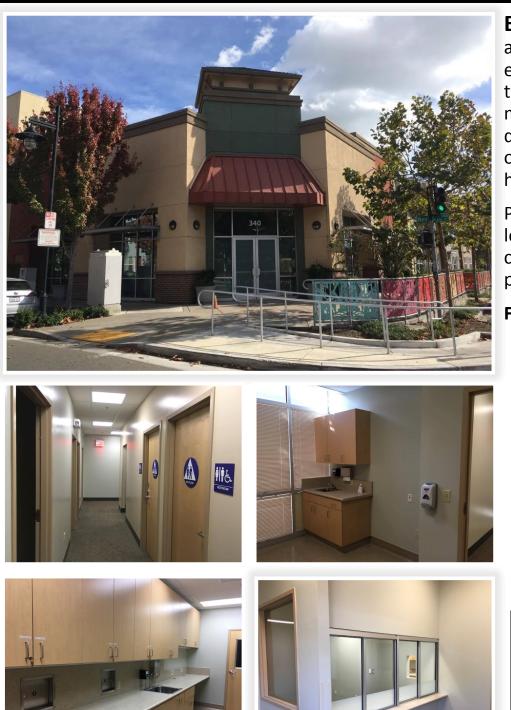

#### RATE DROP FROM \$1.75 TO \$1.50 PSF

**E**xceptional medical office space adjacent Richmond BART with easy I-580 access. Close proximity to Kaiser Permanente Richmond Medical Center. Walking distance to downtown retail and other amenities. Plenty of twohour street parking.

Planned Parenthood, the sublessor, recently invested significant funds into brand new inplace improvements.

#### Features:

- Generous lobby
- Expansive reception area
- Satellite waiting room
- 4 exam rooms
- 4 consulting rooms
- 3 offices
- Lab
- Staff kitchen
- Storage / IT equipment space
- 2 ADA compliant restrooms

### \$1.50 PSF / NNN

PHOTOS

DOWNLOAD FLOOR PLAN

STREET VIEW

SATELLITE

AREA BUSINESS

MAP

All information furnished herein was provided by sources deemed reliable, but no representation is made or implied as to the accuracy thereof. All information herein is offered in good faith, but is subject to errors, omissions, change of price, prior sale, lease or financing, withdrawal without notice, rental or other conditions.