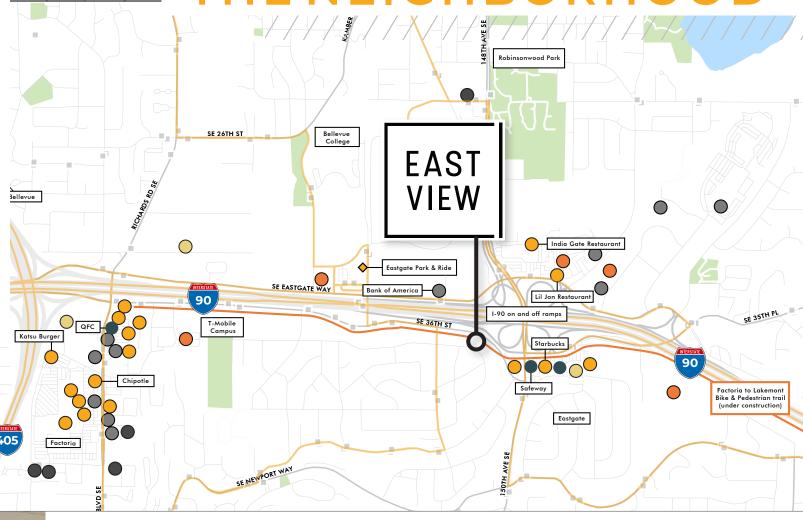

#### **THE NEIGHBORHOOD**

#### ESTIMATED DRIVE TIMES

**Downtown Bellevue 8 Minutes** 

Downtown Issaquah 15 Minutes

**Downtown Seattle** 15 Minutes

Banks and Credit Unions Grocery

Restaurants Fitness

Education Bus Stops

Hotel Bus Lines