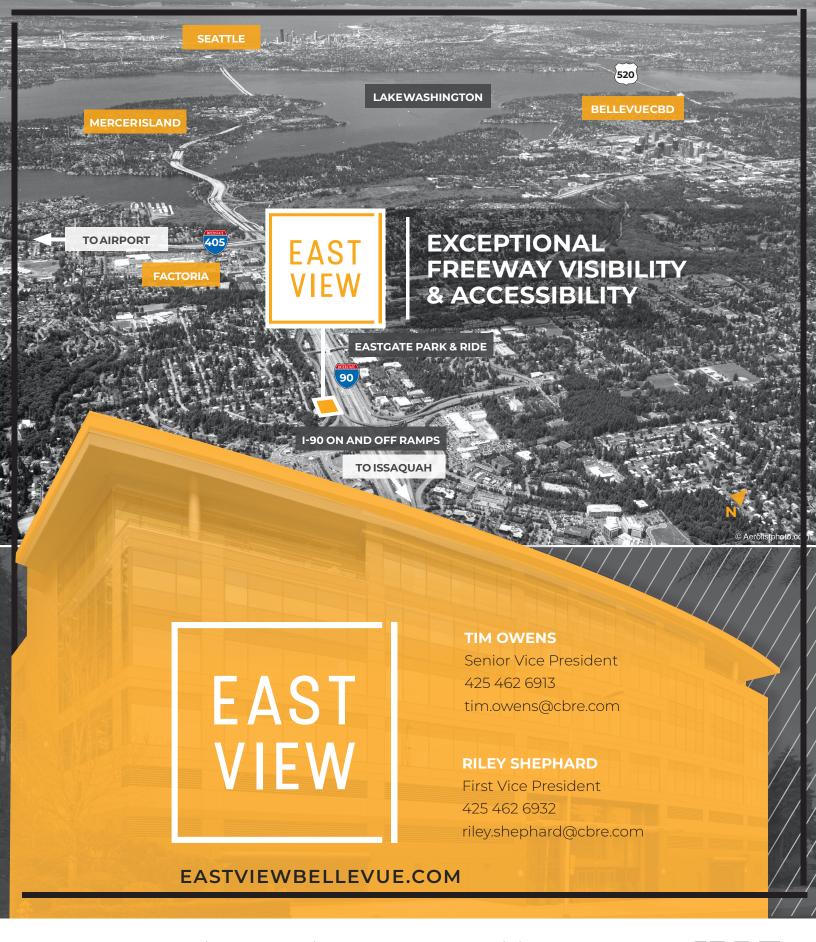

# EAST VIEW

**CBRE** 

SWIFT REAL ESTATE PARTNERS

**OFFICE FOR LEASE** 

**EXCEPTIONAL I-90 FREEWAY VISIBILITY** 

**EASTVIEWBELLEVUE.COM** 

### FEATURES & AMENITIES

Parking Ratio 3.3/1,000 RSF

**Excellent freeway access** 

Bike storage

**Prominent I-90 visibility** 

**Views of the Cascade Mountains** and city view to the west

Building façade signage opportunity facing I-90 with Floor 2 lease