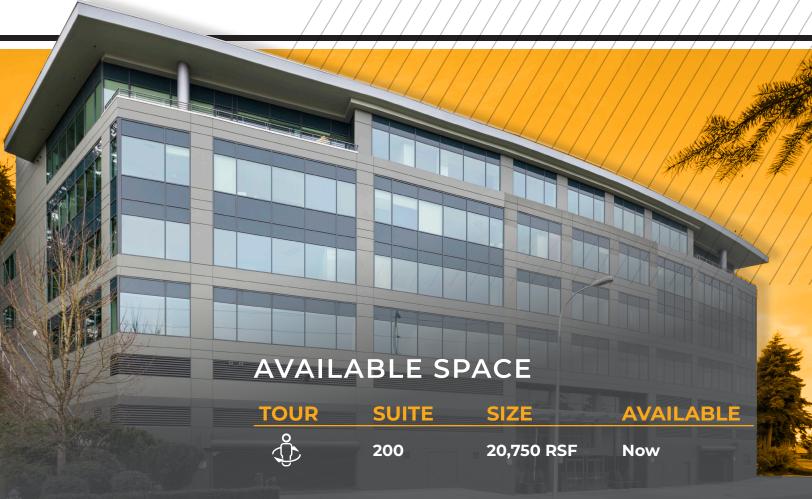

### FEATURES & AMENITIES

Parking Ratio 3.3/1,000 RSF

**Excellent freeway access** 

Bike storage

**Prominent I-90 visibility** 

**Views of the Cascade Mountains** and city view to the west

Building façade signage opportunity facing I-90 with Floor 2 lease