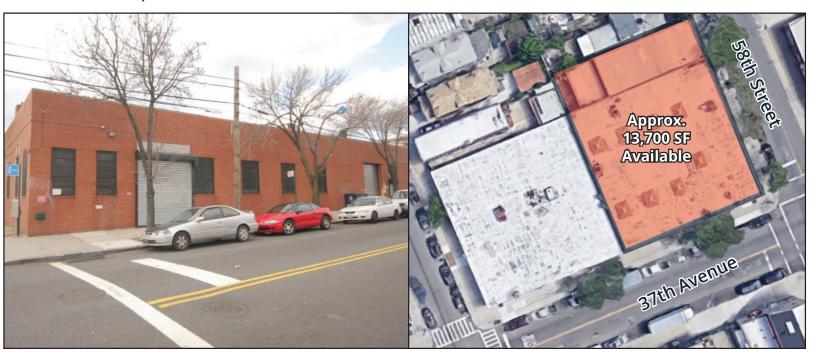

# 13,700 SF Warehouse for Lease **57-11 37th Avenue**

WOODSIDE, NY 11377

#### **APPROXIMATE SIZE**

12,750 SF GROUND FLOOR 950 SF MEZZANINE 13,700 TOTAL SF