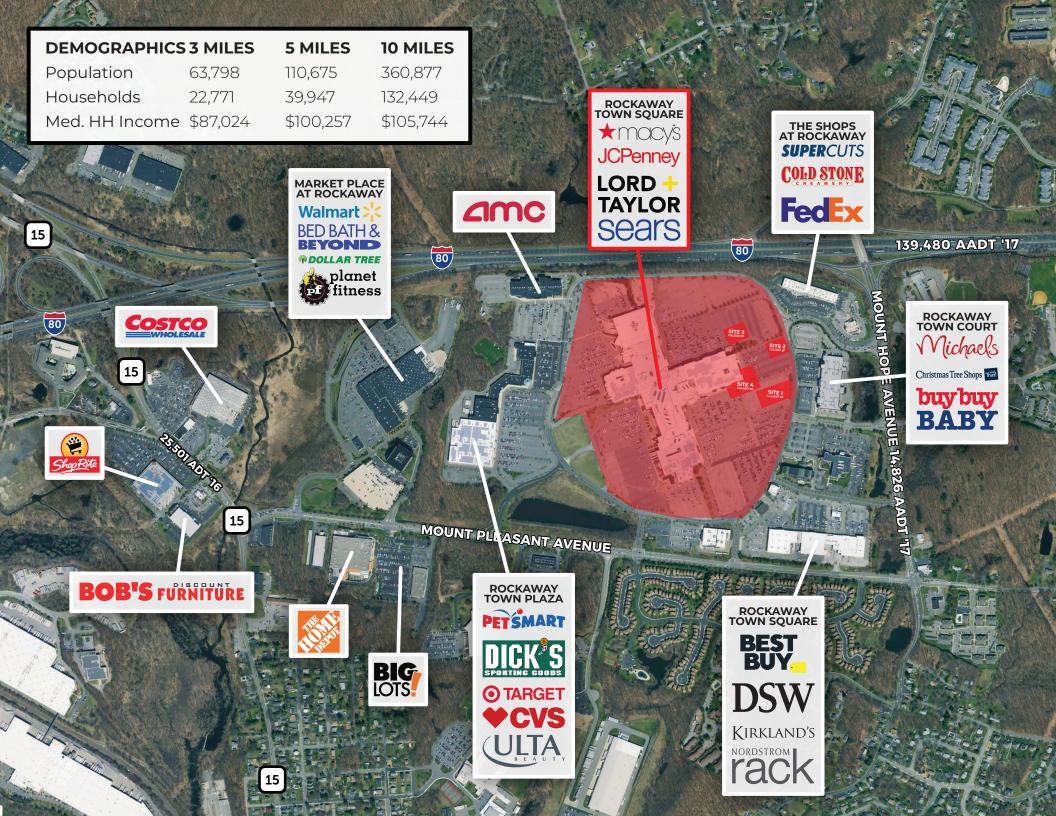

## ★MOCYS PREMIER PAD SITE OPPORTUNITY

Rockaway Townsquare | Rockaway, NJ

LISCIOTTIDEVELOPMENT

- · SITE 2: 23,000 SF
- · SITE 3: 26,500 SF
- · SITE 4: 43,000 SF
- · DIRECT ACCESS FROM I-80, EASY ACCESS VIA ROUTE 15 AND ROUTE 46
- · MAJOR MALL RENOVATION UNDER-