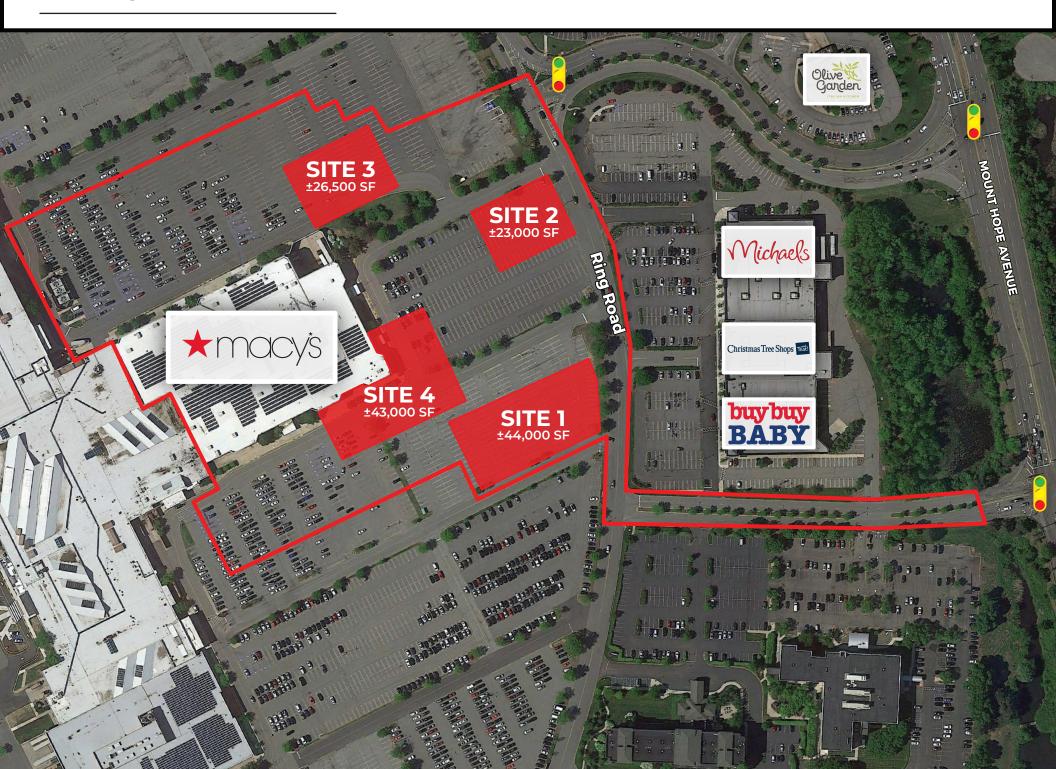

## ★MOCYS PREMIER PAD SITE OPPORTUNITY

Rockaway Townsquare | Rockaway, NJ

LISCIOTTIDEVELOPMENT

- · SITE 2: 23,000 SF
- · SITE 3: 26,500 SF
- · SITE 4: 43,000 SF
- · DIRECT ACCESS FROM I-80, EASY ACCESS VIA ROUTE 15 AND ROUTE 46
- · MAJOR MALL RENOVATION UNDER-