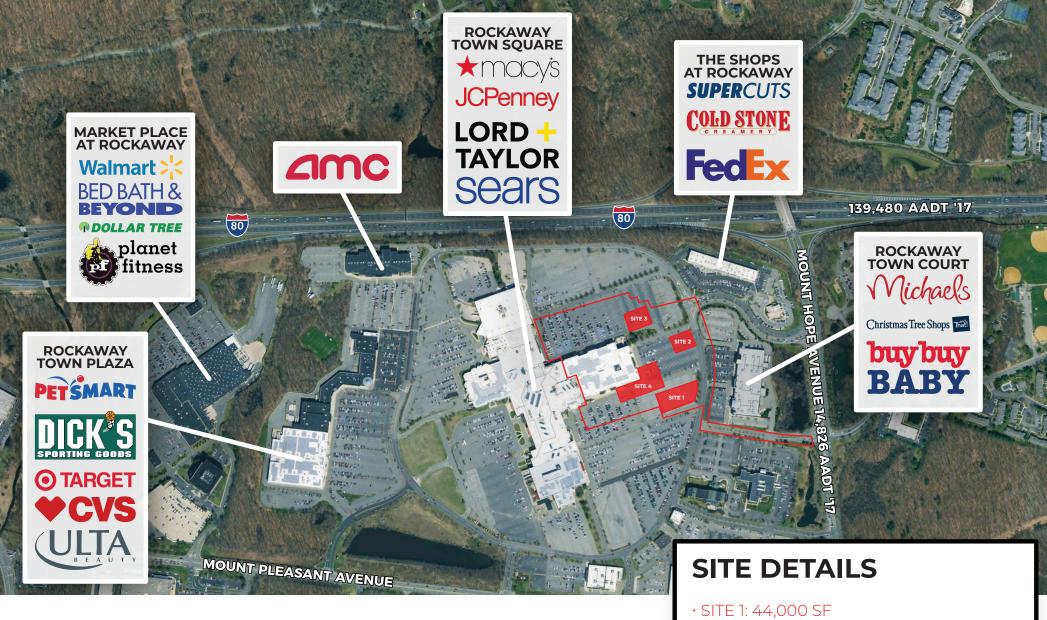

## ★MOCYS PREMIER PAD SITE OPPORTUNITY

Rockaway Townsquare | Rockaway, NJ

LISCIOTTIDEVELOPMENT

- · SITE 2: 23,000 SF
- · SITE 3: 26,500 SF
- · SITE 4: 43,000 SF
- · DIRECT ACCESS FROM I-80, EASY ACCESS VIA ROUTE 15 AND ROUTE 46
- · MAJOR MALL RENOVATION UNDER-