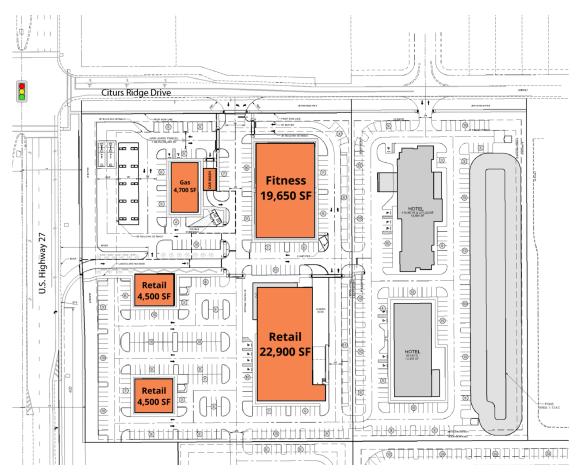

### SITE PLAN

| SUITE     | TENANT NAME | SPACE SIZE |
|-----------|-------------|------------|
| Available | Available   | 4,700 SF   |
| Available | Available   | 19,650 SF  |
| Available | Available   | 4,500 SF   |
| Available | Available   | 22,900 SF  |
| Available | Available   | 4,500 SF   |