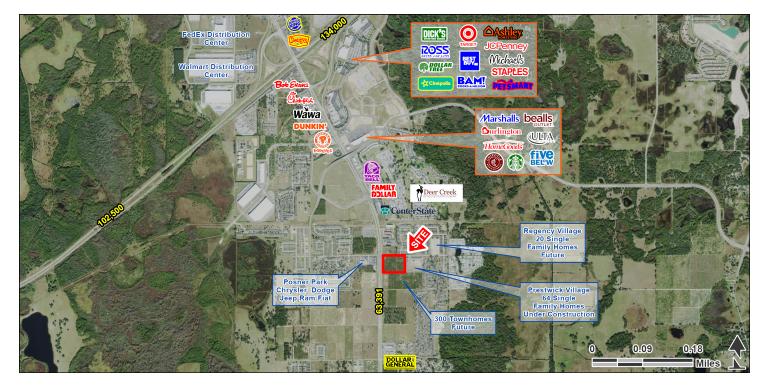

#### LOCATION OVERVIEW

Located on the south east corner of Hwy 27 and Citrus Ridge  $\ensuremath{\mathsf{Drive}}$ 

### PROPERTY HIGHLIGHTS

- New Development
- Up to 35,000 SF Available
- 10.06 AC site
- Excellent visibility and signalized access on Hwy 27
- Located in high growth Davenport
- 63,391 VPD on Hwy 27