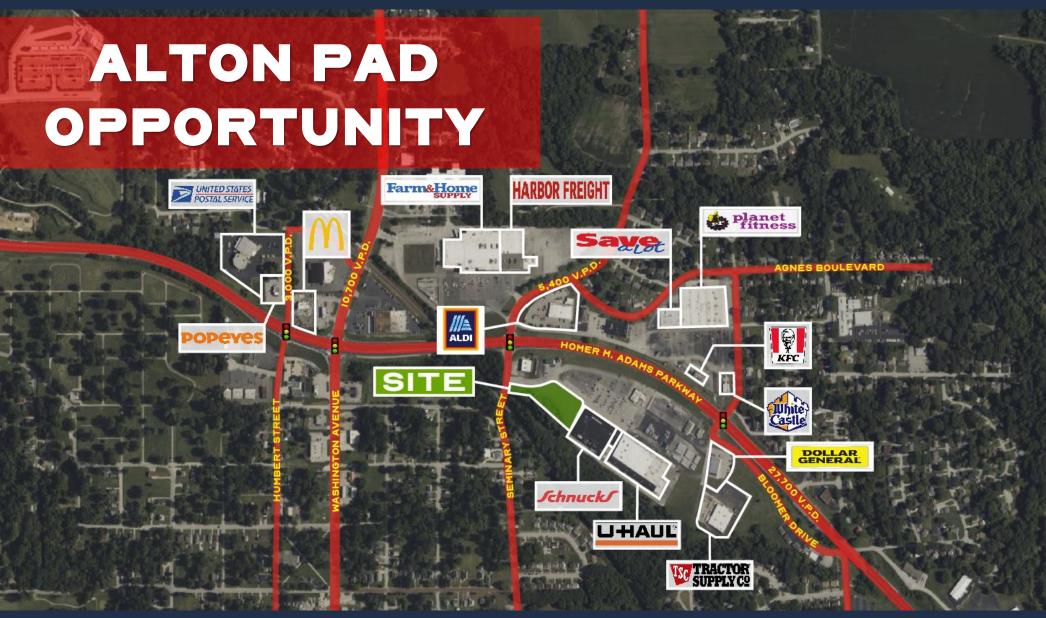

## FOR SALE

| • | PAD-READY DEVELOPMENT SITE WITH INFRASTRUCTURE AND |
|---|----------------------------------------------------|
|   | PARKING PROVIDED!                                  |

- ADJACENT TO SCHNUCK'S SUPERMARKET THE DOMINANT GROCER IN MISSOURI
- EXCELLENT FRONTAGE (500'+) TO HOMER ADAMS PARKWAY WITH OVER 25,400 V.P.D.
- SIGNALIZED ACCESS VIA SEMINARY STREET & BLOOMER DRIVE
- ZONED C-2: GENERAL COMMERCIAL
- NEAR SCHNUCK'S, ALDI, FARM & HOME, PLANET FITNESS