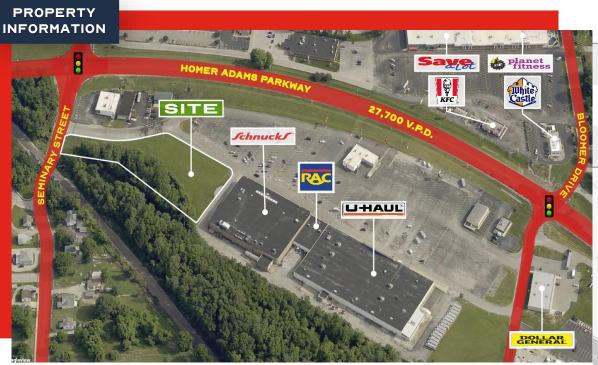

## FOR SALE

| • | PAD-READY DEVELOPMENT SITE WITH INFRASTRUCTURE AND |
|---|----------------------------------------------------|
|   | PARKING PROVIDED!                                  |

- ADJACENT TO SCHNUCK'S SUPERMARKET THE DOMINANT GROCER IN MISSOURI
- EXCELLENT FRONTAGE (500'+) TO HOMER ADAMS PARKWAY WITH OVER 25,400 V.P.D.
- SIGNALIZED ACCESS VIA SEMINARY STREET & BLOOMER DRIVE
- ZONED C-2: GENERAL COMMERCIAL
- NEAR SCHNUCK'S, ALDI, FARM & HOME, PLANET FITNESS