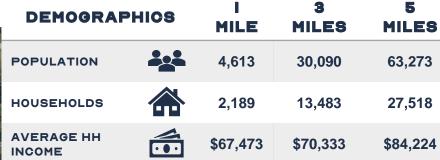

## FOR SALE



SCAN HERE!



**E**DDIE CHERRY

Phone: 314.647.6611 ext. 113 Eddie @ManorRealEstate.com 285I HOMER ADAMS PARKWAY
ALTON, IL 62002
I.6 ACRES
ASK BROKER FOR PRICING

## MANOR REAL ESTATE

## FOR SALE



| • | PAD-READY DEVELOPMENT SITE WITH INFRASTRUCTURE AND |
|---|----------------------------------------------------|
|   | PARKING PROVIDED!                                  |

- ADJACENT TO SCHNUCK'S SUPERMARKET THE DOMINANT GROCER IN MISSOURI
- EXCELLENT FRONTAGE (500'+) TO HOMER ADAMS PARKWAY WITH OVER 25,400 V.P.D.
- SIGNALIZED ACCESS VIA SEMINARY STREET & BLOOMER DRIVE
- ZONED C-2: GENERAL COMMERCIAL
- NEAR SCHNUCK'S, ALDI, FARM & HOME, PLANET FITNESS









## **EDDIE CHERRY**

Phone: 314.647.6611 ext. 113 Eddie @ManorRealEstate.com

285I HOMER ADAMS PARKWAY
ALTON, IL 62002
I.6 ACRES
ASK BROKER FOR PRICING