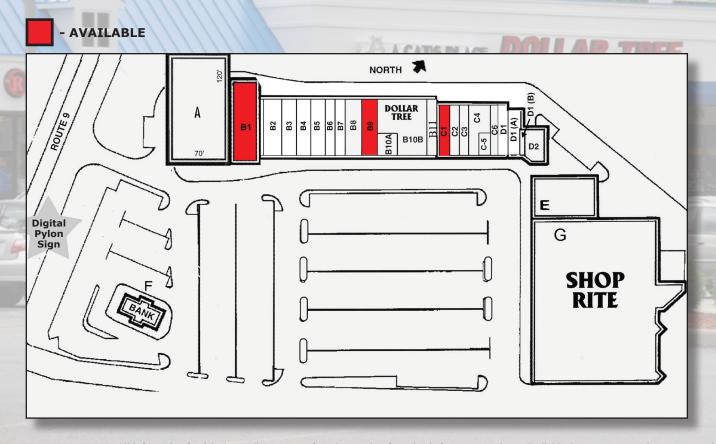

## Fishkill Plaza

Route 9
Fishkill, New York

| B1   | 4,400 SF               |
|------|------------------------|
| B2   | One Main Financial     |
| B3-4 | Fishkill Family Dental |
| B5   | Bonsai                 |
| B6   | Fishkill Family Dental |
| B7   | Wines & Liquors        |
| B8   | Hallmark Cards         |
| B9   | 3,000 SF (30'x100')    |

Pet Supplies Store

| B10A       | A Cat's Place           |
|------------|-------------------------|
| B10B       | Dollar Tree             |
| B11        | Antonella's Restaurant  |
| <b>C1</b>  | 2,250 SF                |
| C2         | Jade China Restaurant   |
| <b>C</b> 3 | H & R Block             |
| <b>C4</b>  | Fishkill Plaza Cleaners |
| <b>C5</b>  | Tobacco House           |
| C6         | Empire Bagels           |

| D4 D4(4)      | Duinessa Neil Con     |
|---------------|-----------------------|
| DT-DT(V)      | Princess Nail Spa     |
| <b>D1</b> (B) | Sam's Barber Shop     |
| D2            | Fishkill Laundry Zone |
| E             | Kid's Place           |
| F             | KeyBank               |
| G             | ShopRite              |