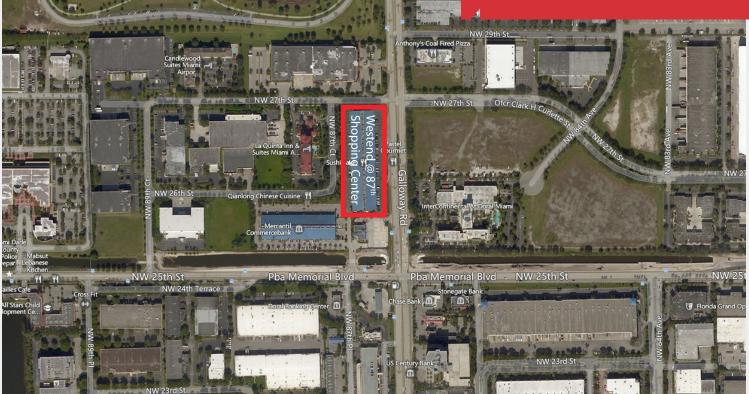

# For Lease Retail & Office Space In the Heart of Doral

Westend @ 87th Shopping Center 2600 NW 87<sup>th</sup> Avenue, Doral, FL 33172

### **Property Features:**

- Easy Access to all major thoroughfares
- Non compete clauses within Westend @ 87<sup>th</sup> Shopping Center
- Different sizes and configurations to choose from
- Located in the Heart of Doral (right off NW 87<sup>th</sup> Avenue, just north of NW 25<sup>th</sup> Street)
- Close proximity to Residential Communities, Hotels, Banks, Office Parks, Industrial Complexes, Retail Centers and Malls
- Located in the #1 City in Miami-Dade County with over 3,000 logistic-related companies supporting national and international trade
- Doral is the #1 Tile District in the United States
- Miami International Airport total employment represents approximately 272,000 direct and indirect jobs