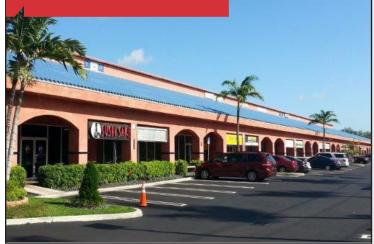

# Availabilities:

Units 2 and 33: <u>+</u> 3,422 SF Total Lease Rate: \$30.00/SF (NNN) + \$5.81/SF CAM

- Units must be leased together
- Available Immediately
- Frontage to NW 87<sup>th</sup> Avenue
- Signage to NW 87<sup>th</sup> Avenue & NW 87<sup>th</sup> Court
- Lots of windows (store front)
- Two (2) private bathrooms
- Open floor plan
- High-ceiling open structure

#### Unit 4: 1,711 SF Lease Rate: \$33.00/SF (NNN) + \$5.81/SF CAM

- Available Immediately
- Frontage to NW 87<sup>th</sup> Avenue
- Signage to NW 87<sup>th</sup> Avenue & NW 87<sup>th</sup> Court
- Lots of windows (store front)
- Private bathroom
- Open floor plan
- High-ceiling open structure

Unit 18: ± 1,636 SF Total Lease Rate: \$25.00/SF (NNN) + \$5.81/SF CAM

- Available Immediately
- Rear corner location with frontage to NW 87 Court
- Signage to NW 87<sup>th</sup> Avenue & NW 87<sup>th</sup> Court
- Wrap-around windows / store front
- Private bathroom
- Open floor plan
- High-ceiling open structure