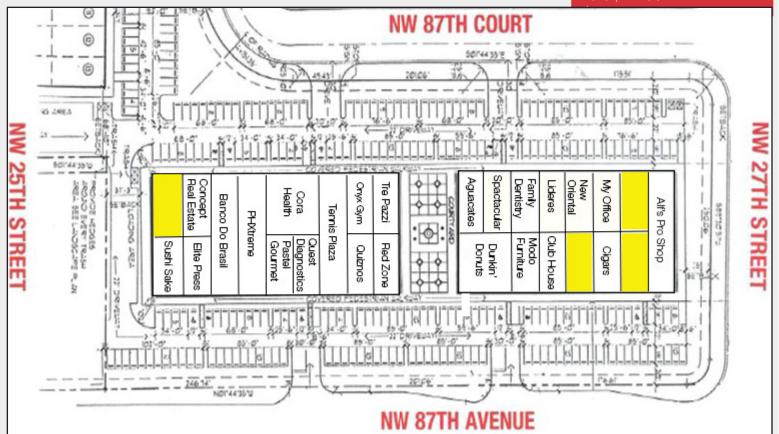

### **Excellent Tenant Mix:**

- Alf's Pro Shop
- Sabor Havana Cigars at Doral
- Ball Mania Party Place
- Modo Furniture
- Dunkin' Donuts
- Salud Fitness & Sport Bar
- Quiznos Subs & Sandwiches
- Tennis Plaza

- Quest Diagnostics
- Pastel Gourmet
- PHXtreme
- Banco Do Brasil
- Elite Press
- Sushi Sake
- Concept Real Estate
- Cora Health

- Tre Pazzi Ristorante
- Aguacates Restaurant
- Spatacular Nails
- Family Dentistry
- Onyx Signature Gym
- Lideres
- MyOffice
  - Flexible Office Solutions
- Demographics: