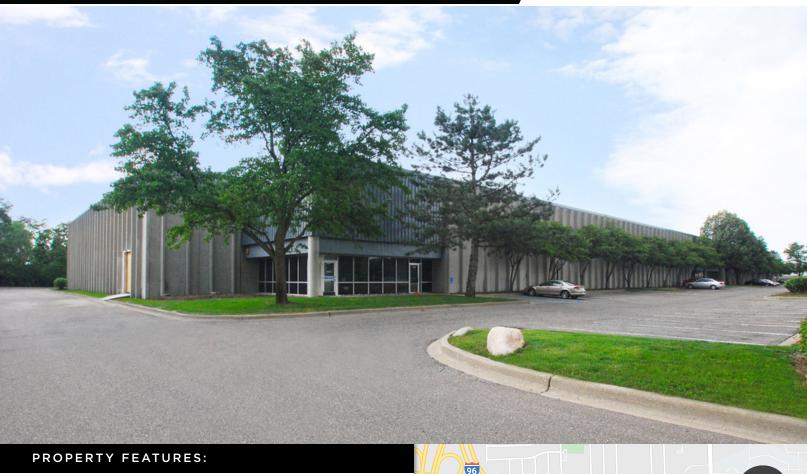

## **FOR LEASE**

SCHOOLCRAFT BUSINESS PARK 13115 WACO COURT LIVONIA, MI 48150

- 5,240 SF industrial spaces available for lease
- · One dock door
- Great location with immediate access to I-275, I-96 & M-14
- 480/270 volt @ 400 amps
- · Skylights throughout
- 20' clear height in shop
- Lease rate: \$6.95 NNN