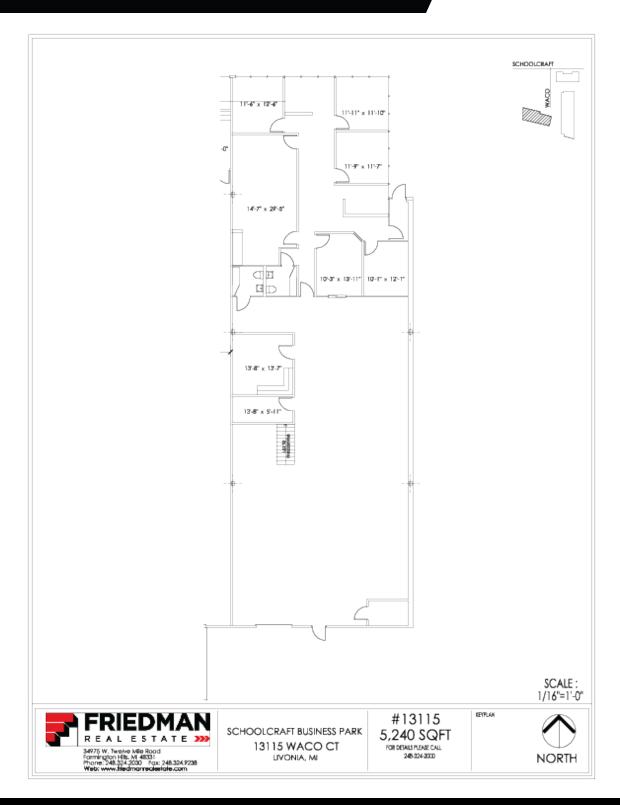

## **FOR LEASE**

SCHOOLCRAFT BUSINESS PARK 13115 WACO COURT LIVONIA, MI 48150

- 5,240 SF industrial spaces available for lease
- · One dock door
- Great location with immediate access to I-275, I-96 & M-14
- 480/270 volt @ 400 amps
- · Skylights throughout
- 20' clear height in shop
- Lease rate: \$6.95 NNN