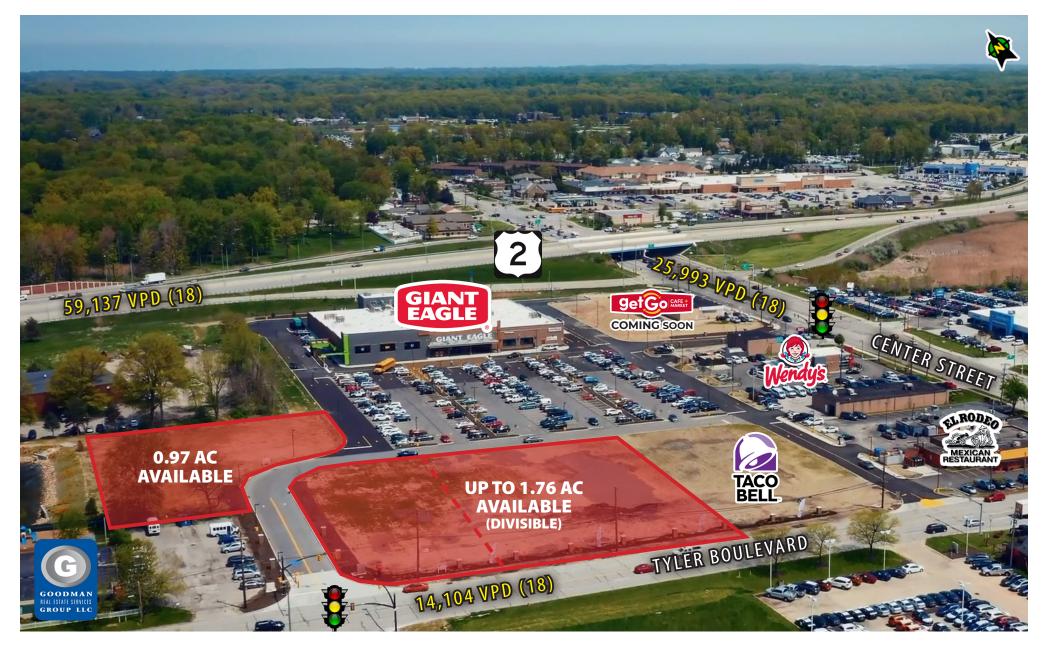

### UP TO 1.76 ACRES AVAILABLE, CAN BE RECONFIGURED OR SUB-DIVIDED

- Outlot 4/5 Up to 1.76 acres with a monument sign on Tyler Boulevard and a panel on the Center Street monument sign
- Outlot 6 0.97 acres with a panel on the Center Street and Tyler Boulevard monument signs
- New highway-visible shopping center located at State Route 2 and Center Street (SR 615) in Mentor, Ohio
- New traffic signals provide access to Center Street (SR 615) and Tyler Boulevard
- Over 1,700 companies with more than 36,000 employees, including major corporations, manufacturers, retailers, and small businesses are located in Mentor
- Mentor ranks sixth in the State of Ohio in retail sales volume behind Columbus, Cincinnati, Toledo, Cleveland, and Akron
- The super-regional Mentor trade area draws its customers from all of Lake County and eastern Cuyahoga County