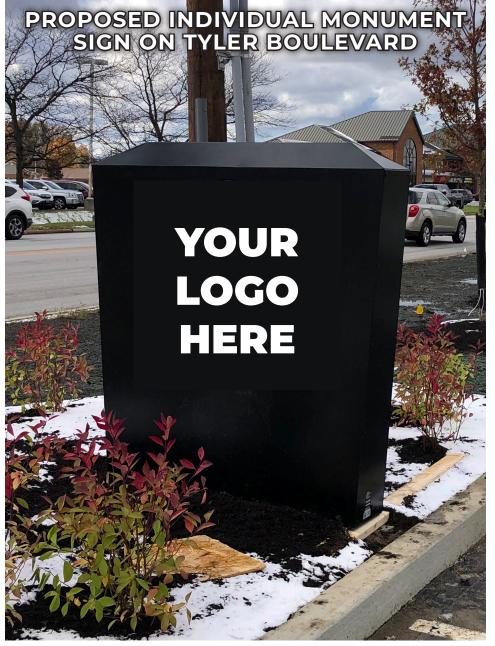

### UP TO 1.76 ACRES AVAILABLE, CAN BE RECONFIGURED OR SUB-DIVIDED

- Outlot 4/5 Up to 1.76 acres with a monument sign on Tyler Boulevard and a panel on the Center Street monument sign
- Outlot 6 0.97 acres with a panel on the Center Street and Tyler Boulevard monument signs
- New highway-visible shopping center located at State Route 2 and Center Street (SR 615) in Mentor, Ohio
- New traffic signals provide access to Center Street (SR 615) and Tyler Boulevard
- Over 1,700 companies with more than 36,000 employees, including major corporations, manufacturers, retailers, and small businesses are located in Mentor
- Mentor ranks sixth in the State of Ohio in retail sales volume behind Columbus, Cincinnati, Toledo, Cleveland, and Akron
- The super-regional Mentor trade area draws its customers from all of Lake County and eastern Cuyahoga County