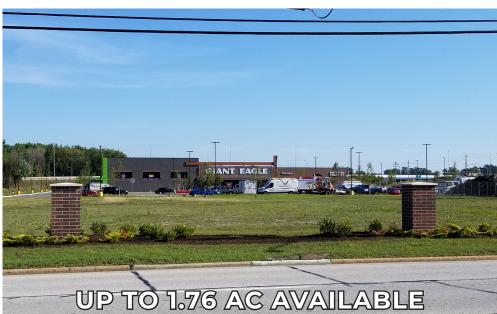

### UP TO 1.76 ACRES AVAILABLE, CAN BE RECONFIGURED OR SUB-DIVIDED

- Outlot 4/5 Up to 1.76 acres with a monument sign on Tyler Boulevard and a panel on the Center Street monument sign
- Outlot 6 0.97 acres with a panel on the Center Street and Tyler Boulevard monument signs
- New highway-visible shopping center located at State Route 2 and Center Street (SR 615) in Mentor, Ohio
- New traffic signals provide access to Center Street (SR 615) and Tyler Boulevard
- Over 1,700 companies with more than 36,000 employees, including major corporations, manufacturers, retailers, and small businesses are located in Mentor
- Mentor ranks sixth in the State of Ohio in retail sales volume behind Columbus, Cincinnati, Toledo, Cleveland, and Akron
- The super-regional Mentor trade area draws its customers from all of Lake County and eastern Cuyahoga County