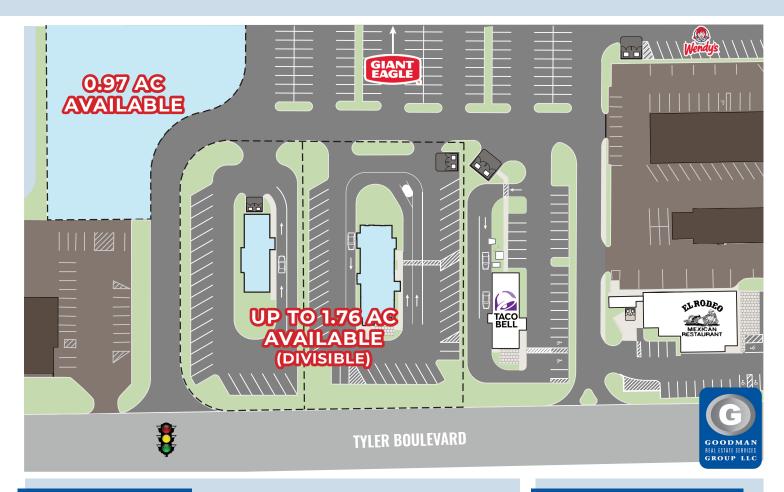

### UP TO 1.76 ACRES AVAILABLE, CAN BE RECONFIGURED OR SUB-DIVIDED

- Outlot 4/5 Up to 1.76 acres with a monument sign on Tyler Boulevard and a panel on the Center Street monument sign
- Outlot 6 0.97 acres with a panel on the Center Street and Tyler Boulevard monument signs
- New highway-visible shopping center located at State Route 2 and Center Street (SR 615) in Mentor, Ohio
- New traffic signals provide access to Center Street (SR 615) and Tyler Boulevard
- Over 1,700 companies with more than 36,000 employees, including major corporations, manufacturers, retailers, and small businesses are located in Mentor
- Mentor ranks sixth in the State of Ohio in retail sales volume behind Columbus, Cincinnati, Toledo, Cleveland, and Akron
- The super-regional Mentor trade area draws its customers from all of Lake County and eastern Cuyahoga County