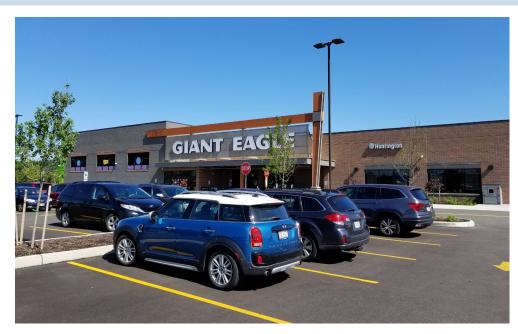

### UP TO 1.76 ACRES AVAILABLE, CAN BE RECONFIGURED OR SUB-DIVIDED

- Outlot 4/5 Up to 1.76 acres with a monument sign on Tyler Boulevard and a panel on the Center Street monument sign
- Outlot 6 0.97 acres with a panel on the Center Street and Tyler Boulevard monument signs
- New highway-visible shopping center located at State Route 2 and Center Street (SR 615) in Mentor, Ohio
- New traffic signals provide access to Center Street (SR 615) and Tyler Boulevard
- Over 1,700 companies with more than 36,000 employees, including major corporations, manufacturers, retailers, and small businesses are located in Mentor
- Mentor ranks sixth in the State of Ohio in retail sales volume behind Columbus, Cincinnati, Toledo, Cleveland, and Akron
- The super-regional Mentor trade area draws its customers from all of Lake County and eastern Cuyahoga County