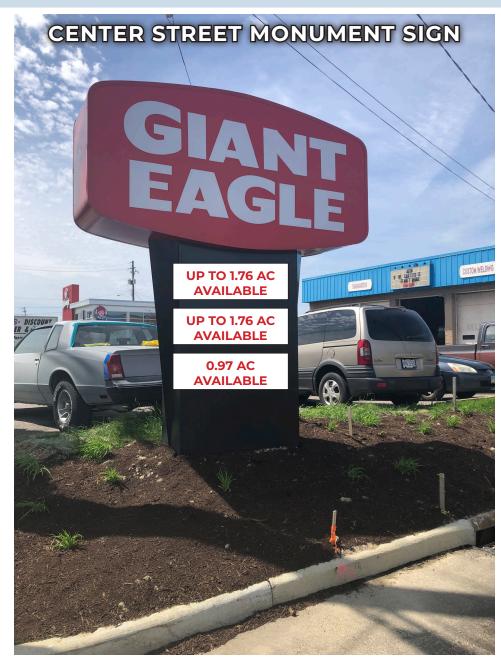

### UP TO 1.76 ACRES AVAILABLE, CAN BE RECONFIGURED OR SUB-DIVIDED

- Outlot 4/5 Up to 1.76 acres with a monument sign on Tyler Boulevard and a panel on the Center Street monument sign
- Outlot 6 0.97 acres with a panel on the Center Street and Tyler Boulevard monument signs
- New highway-visible shopping center located at State Route 2 and Center Street (SR 615) in Mentor, Ohio
- New traffic signals provide access to Center Street (SR 615) and Tyler Boulevard
- Over 1,700 companies with more than 36,000 employees, including major corporations, manufacturers, retailers, and small businesses are located in Mentor
- Mentor ranks sixth in the State of Ohio in retail sales volume behind Columbus, Cincinnati, Toledo, Cleveland, and Akron
- The super-regional Mentor trade area draws its customers from all of Lake County and eastern Cuyahoga County