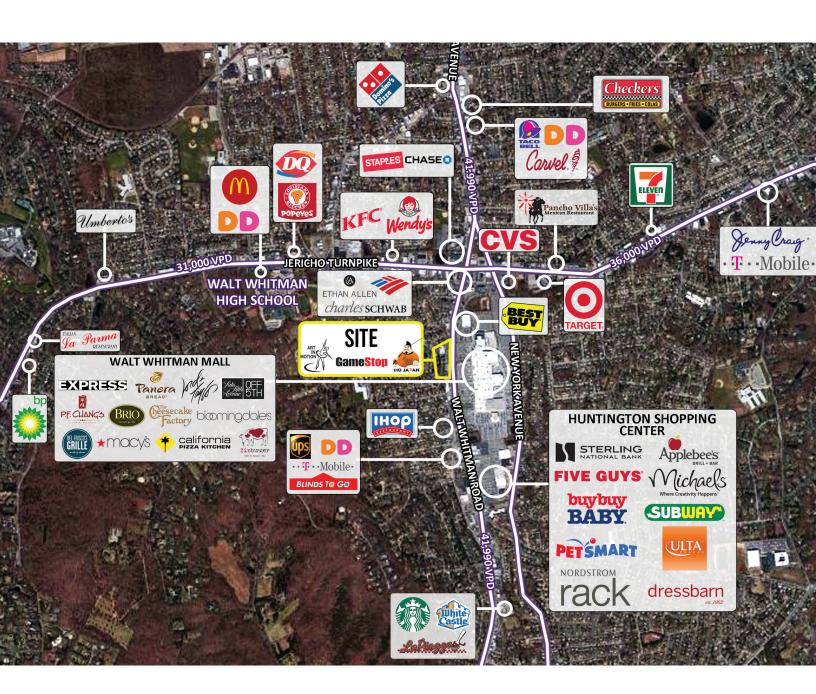

**Dance Studio** 

Area Retail Stop & Shop, Bloomingdale's, Starbucks, New York Sports Clubs, The Paramount, The Home Depot,

Petco, Wild By Nature, Best Buy, Dairy Queen, Staples, Chase, Lord & Taylor, and many more

Comments • outstanding visibility

· across from the Walt Whitman Mall

• highly visible on Walt Whitman Road (NY-110) which sees over 41,000 vehicles per day

• conveniently located near Northern State Parkway, Long Island Expressway (I-495) and Jericho

Turnpike (NY-25)

For More Information:

**Stu Fagen** | fagen@sabre.life | T 516 874 8070 x 1503

sabre.life

### **SITE PLAN**