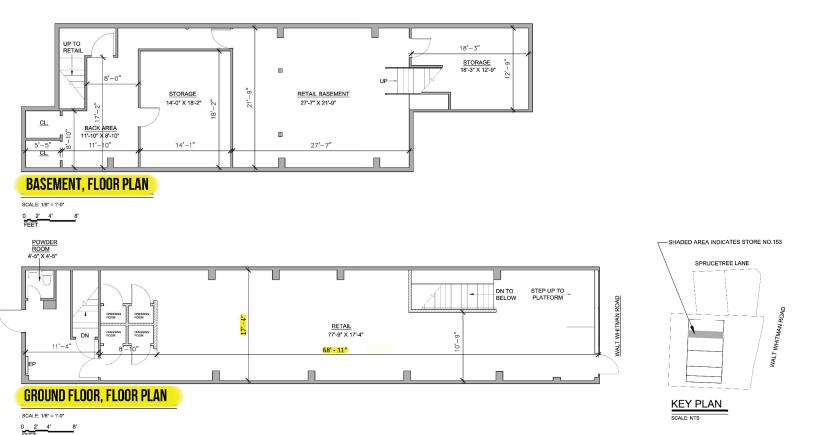

#### 153-169 route 110

highly desirable retail space across from the walt whitman mall | for lease

Available 1,550 square feet - plus basement

Asking Rent Upon request

Co-Tenants GameStop, Men's Depot Big & Tall, Classic Beauty Supply, Apple Bank, Pilates + Yoga, Art in Motion