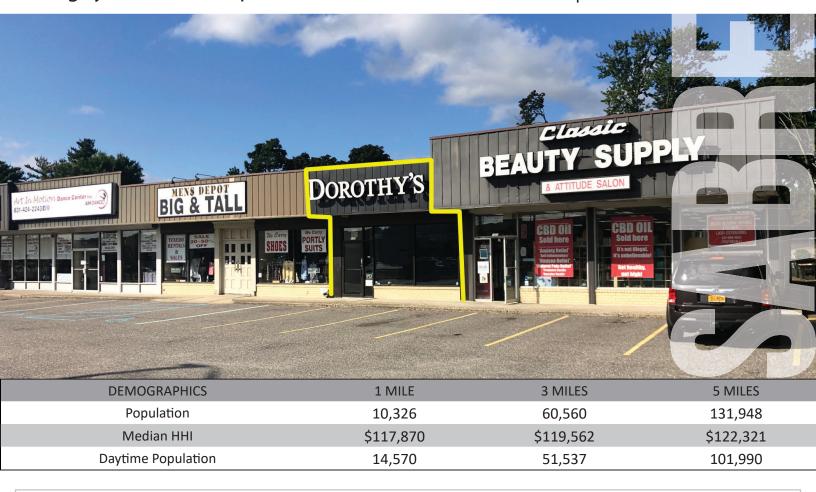

#### 153-169 route 110

highly desirable retail space across from the walt whitman mall | for lease

Available 1,550 square feet - plus basement

Asking Rent Upon request

Co-Tenants GameStop, Men's Depot Big & Tall, Classic Beauty Supply, Apple Bank, Pilates + Yoga, Art in Motion

**Dance Studio** 

Area Retail Stop & Shop, Bloomingdale's, Starbucks, New York Sports Clubs, The Paramount, The Home Depot,

Petco, Wild By Nature, Best Buy, Dairy Queen, Staples, Chase, Lord & Taylor, and many more

Comments • outstanding visibility

· across from the Walt Whitman Mall

• highly visible on Walt Whitman Road (NY-110) which sees over 41,000 vehicles per day

• conveniently located near Northern State Parkway, Long Island Expressway (I-495) and Jericho

Turnpike (NY-25)

For More Information:

**Stu Fagen** | fagen@sabre.life | T 516 874 8070 x 1503

sabre.life