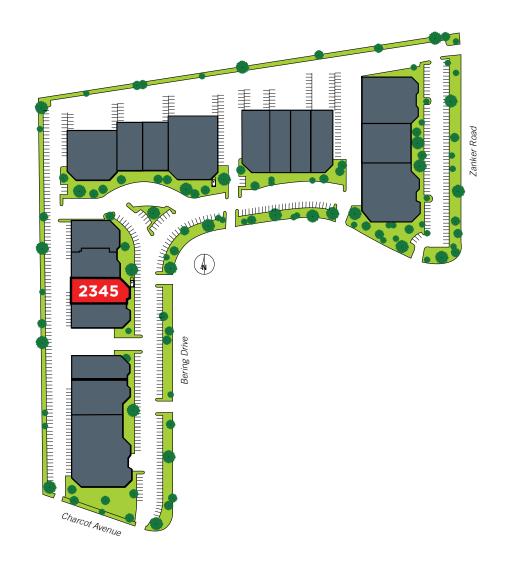

## BERING/ZANKER BUSINESS PARK | San Jose, California

### Highlights

- Office/R&D
- High Image North San Jose location
- 4/1,000 Parking
- Easy Access to Highways 101 & 880
- Walk to Light Rail Station

@2018 Cushman & Wakefield. All rights reserved. The information contained in this communication is strictly confidential. This information has been obtained from sources believed to be reliable but has not been verified. NO WARBANTY OR REPRESENTATION EXPRESS OR IMPLIED IS MADE AS TO THE CONDITION OF THE PROPERTY (OR PROPERTIES) REFERENCED HEREIN OR AS TO THE ACCURACY OR COMPLETENESS OF THE INFORMATION CONTAINED HEREIN, AND SAME IS SUBMITTED SUBJECT TO ERRORS, OMISSIONS, CHANGE OF PRICE, RENTAL OR OTHER CONDITIONS, WITH-DRAWAL WITHOUT NOTICE, AND TO ANY SPECIAL LISTING CONDITIONS IMPOSED BY THE PROPERTY OWNER(S). ANY PROJECTIONS, OPINIONS OR ESTIMATES ARE SUBJECT TO UNCERTAINTY AND DO NOT SIGNIFY CURRENT OR FUTURE PROPERTY PERFORMANCE.