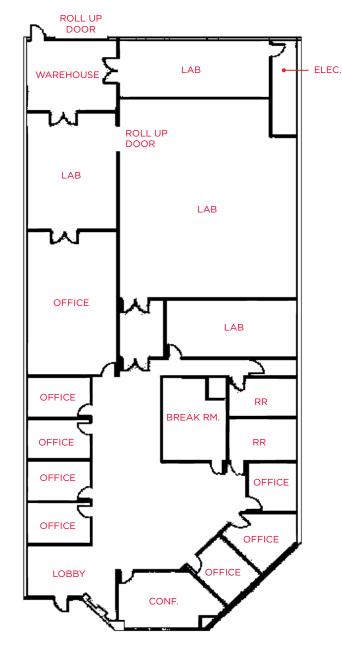

## BERING/ZANKER BUSINESS PARK Sa

### San Jose, California

Floor Plan

#### **2345 BERING DRIVE, SAN JOSE** ±8,200 SF

• Power:

400 Amps @ 480 Volts

- 100% HVAC
- Description

Lobby, Perimeter Privates, Breakroom, Large Conference Room,Labs, Warehouse & Grade Level Loading

View Site Specific COVID-19 Prevention Plan