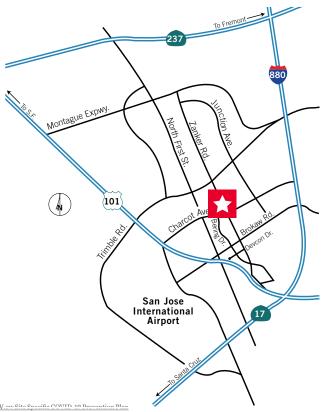

## BERING/ZANKER BUSINESS PARK | San Jose, California

### Highlights

- Office/R&D
- High Image North San Jose location
- 4/1,000 Parking
- Easy Access to Highways 101 & 880
- Walk to Light Rail Station

@2018 Cushman & Wakefield. All rights reserved. The information contained in this communication is strictly confidential. This information has been obtained from sources believed to be reliable but has not been verified. NO WARBANTY OR REPRESENTATION EXPRESS OR IMPLIED IS MADE AS TO THE CONDITION OF THE PROPERTY (OR PROPERTIES) REFERENCED HEREIN OR AS TO THE ACCURACY OR COMPLETENESS OF THE INFORMATION CONTAINED HEREIN, AND SAME IS SUBMITTED SUBJECT TO ERRORS, OMISSIONS, CHANGE OF PRICE, RENTAL OR OTHER CONDITIONS, WITH-DRAWAL WITHOUT NOTICE, AND TO ANY SPECIAL LISTING CONDITIONS IMPOSED BY THE PROPERTY OWNER(S). ANY PROJECTIONS, OPINIONS OR ESTIMATES ARE SUBJECT TO UNCERTAINTY AND DO NOT SIGNIFY CURRENT OR FUTURE PROPERTY PERFORMANCE.