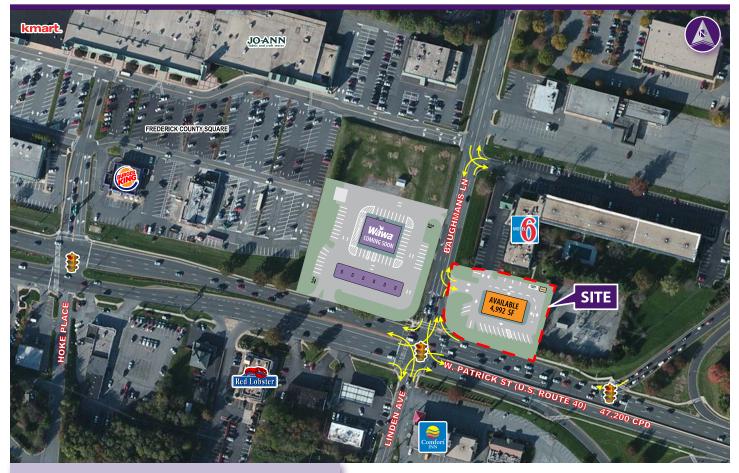

# 999 W. Patrick Street

FREDERICK, MARYLAND 21702

4,992 SF Available for Lease with Drive-Thru

## **Property Highlights**

- Located at the signalized intersection of W. Patrick Street (U.S. Route 40) and Baughmans Lane.
- 4,992 SF divisible with drive-thru
- Best corner on U.S. Route 40, the "Golden Mile", Frederick's premier retail corridor
- Nearby retailers include K-Mart, Giant Eagle, Home Depot, Petco and many more