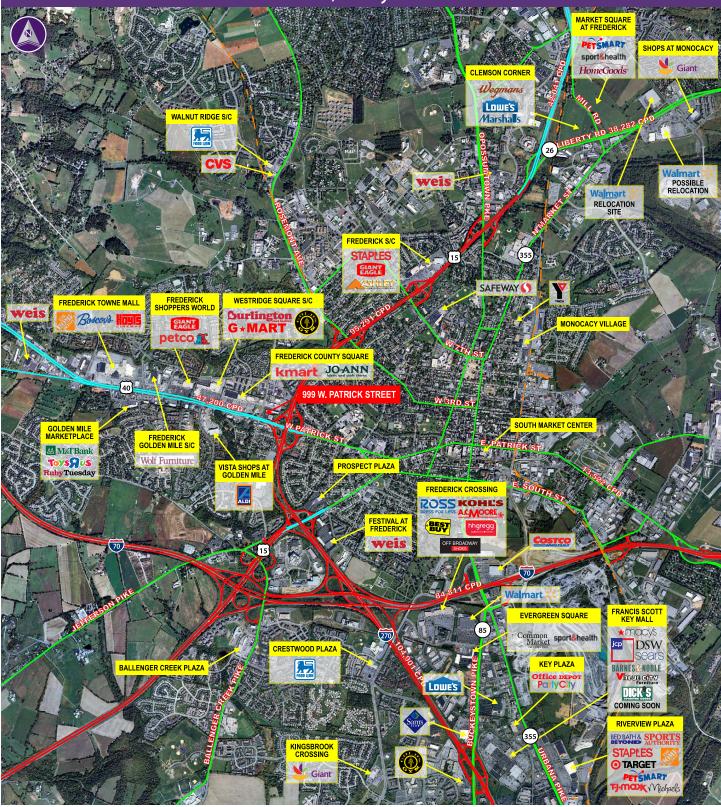

## **Property Highlights**

- Located at the signalized intersection of W. Patrick Street (U.S. Route 40) and Baughmans Lane.
- 4,992 SF divisible with drive-thru
- Best corner on U.S. Route 40, the "Golden Mile", Frederick's premier retail corridor
- Nearby retailers include K-Mart, Giant Eagle, Home Depot, Petco and many more