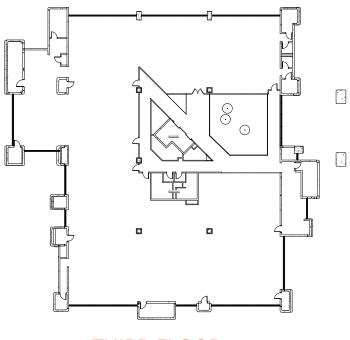

# PERMETERHILL



#### 3340 Perimeter Hill Blvd

Nashville, TN 37211 | 1,500 - 79,000 SF

The information provided herein was obtained from sources we believe reliable. Equitable Property Company or Seller/Lessor makes no guarantees, warranties, or representations as to the accuracy thereof. The marketing of this property is submitted subject to omissions, change of sale/lease price or conditions, prior sale or lease, errors, and withdrawal without any type of notice.

### RENDERINGS





## BUILDING FINISHES

FLOOR ACCENT TILE

FLOOR TILE





FLOOR TILE



WALL ACCENT TILE



WALLCOVERING







FLOOR PLANS



LOWER LEVEL

MAIN FLOOR



SECOND FLOOR

FLOOR PLANS



THIRD FLOOR

MEZZANINE FLOOR

## FUTURE PARKING



# PER VETERHULL



- + Single or multi-tenant use
- + Ample TI Allowance
- Contemporary retrofit of all common areas
- + Newly refurbished HVAC
- + 5/1,000 Free surface parking

- + 18,000 SF Floor plates
- + Less than 5 miles from Nashville International Airport
- + Less than 9 miles from Downtown,
  - I-24 and Harding Place

LAND DELEOT land@equitabletn.com 615.948.6807 PETE GREENFIELD pete@equitabletn.com 615.418.8677



3201 Trevor Street, Suite 200, Nashville, TN 37209 | 615.669.5480 | equitabletn.com