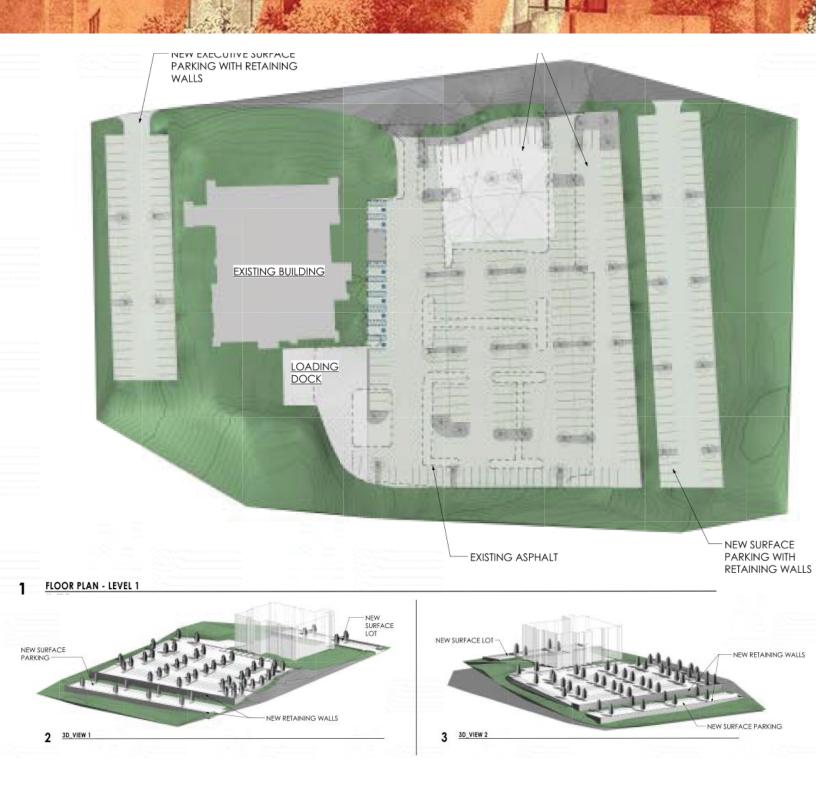

# PERMETERHILL



#### 3340 Perimeter Hill Blvd

Nashville, TN 37211 | 1,500 - 79,000 SF

The information provided herein was obtained from sources we believe reliable. Equitable Property Company or Seller/Lessor makes no guarantees, warranties, or representations as to the accuracy thereof. The marketing of this property is submitted subject to omissions, change of sale/lease price or conditions, prior sale or lease, errors, and withdrawal without any type of notice.

### RENDERINGS





## BUILDING FINISHES

FLOOR ACCENT TILE

FLOOR TILE





FLOOR TILE



WALL ACCENT TILE



WALLCOVERING







FLOOR PLANS



LOWER LEVEL

MAIN FLOOR



SECOND FLOOR

FLOOR PLANS



THIRD FLOOR

MEZZANINE FLOOR

## FUTURE PARKING



# PER VETERHULL



- + Single or multi-tenant use
- + Ample TI Allowance
- Contemporary retrofit of all common areas
- + Newly refurbished HVAC
- + 5/1,000 Free surface parking

- + 18,000 SF Floor plates
- + Less than 5 miles from Nashville International Airport
- + Less than 9 miles from Downtown,
  - I-24 and Harding Place

LAND DELEOT land@equitabletn.com 615.948.6807 PETE GREENFIELD pete@equitabletn.com 615.418.8677



3201 Trevor Street, Suite 200, Nashville, TN 37209 | 615.669.5480 | equitabletn.com