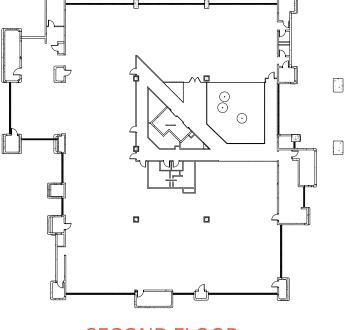

# PERMETERHILL



#### 3340 Perimeter Hill Blvd

Nashville, TN 37211 | 1,500 - 79,000 SF

The information provided herein was obtained from sources we believe reliable. Equitable Property Company or Seller/Lessor makes no guarantees, warranties, or representations as to the accuracy thereof. The marketing of this property is submitted subject to omissions, change of sale/lease price or conditions, prior sale or lease, errors, and withdrawal without any type of notice.

### RENDERINGS





## BUILDING FINISHES

FLOOR ACCENT TILE

FLOOR TILE





FLOOR TILE



WALL ACCENT TILE



WALLCOVERING







FLOOR PLANS



LOWER LEVEL

MAIN FLOOR



SECOND FLOOR

FLOOR PLANS



THIRD FLOOR

MEZZANINE FLOOR

## FUTURE PARKING



# PER VETERHULL



- + Single or multi-tenant use
- + Ample TI Allowance
- Contemporary retrofit of all common areas
- + Newly refurbished HVAC
- + 5/1,000 Free surface parking

- + 18,000 SF Floor plates
- + Less than 5 miles from Nashville International Airport
- + Less than 9 miles from Downtown,
  - I-24 and Harding Place

LAND DELEOT land@equitabletn.com 615.948.6807 PETE GREENFIELD pete@equitabletn.com 615.418.8677



3201 Trevor Street, Suite 200, Nashville, TN 37209 | 615.669.5480 | equitabletn.com