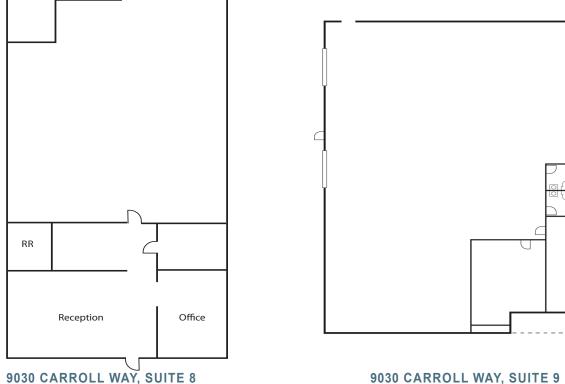

### 9030 CARROLL WAY AVAILABILITIES

| ADDRESS                   | SQUARE<br>FEET | LEASE RATE   | AVAILABLE    | то ѕноw | COMMENTS                                  |
|---------------------------|----------------|--------------|--------------|---------|-------------------------------------------|
| 9030 Caroll Way, Suite 8  | 1,624 SF       | \$0.99 Gross | Jan. 1, 2015 | Appt    | Reception, 2 offices; 1 grade level door  |
| 9030 Carroll Way, Suite 9 | 5,180 SF       | \$0.92 Gross | Now          | KAB-1   | Reception, 2 offices; 2 grade level doors |

9030 CARROLL WAY, SUITE 9

Voit

**REAL ESTATE SERVICES** 