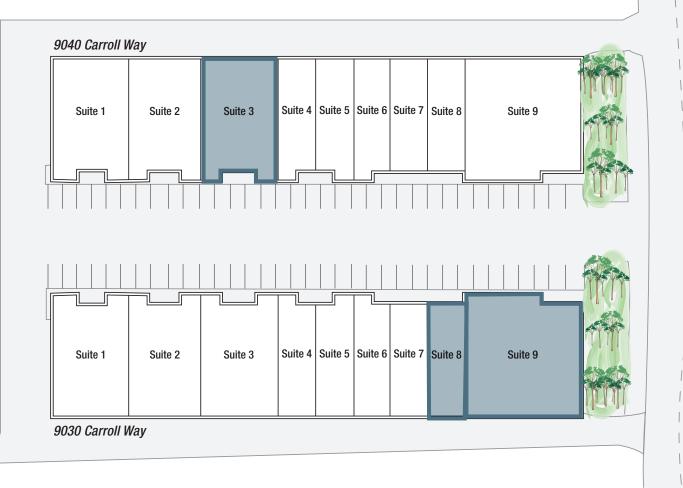

### 9030 CARROLL WAY AVAILABILITIES

| ADDRESS                   | SQUARE<br>FEET | LEASE RATE   | AVAILABLE    | то ѕноw | COMMENTS                                  |
|---------------------------|----------------|--------------|--------------|---------|-------------------------------------------|
| 9030 Caroll Way, Suite 8  | 1,624 SF       | \$0.99 Gross | Jan. 1, 2015 | Appt    | Reception, 2 offices; 1 grade level door  |
| 9030 Carroll Way, Suite 9 | 5,180 SF       | \$0.92 Gross | Now          | KAB-1   | Reception, 2 offices; 2 grade level doors |

### 9040 CARROLL WAY AVAILABILITIES

| ADDRESS                   | SQUARE<br>FEET | LEASE RATE   | AVAILABLE   | TO SHOW | COMMENTS                                 |
|---------------------------|----------------|--------------|-------------|---------|------------------------------------------|
| 9040 Carroll Way, Suite 3 | 3,600 SF       | \$0.92 Gross | Jan 1, 2015 | Appt    | Reception, 3 offices; 2 grade level door |