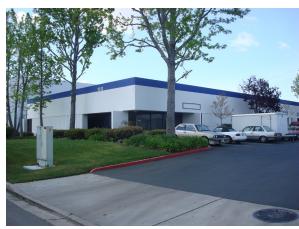

### **PROPERTY FEATURES**

- ±48,960 SF multi-tenant industrial park
- Spaces from ±1,624 SF & up
- 14' 16' clearance
- Ground level truck doors
- Good truck access

CARROLL WAY

- · Excellent freeway access
- Ample power