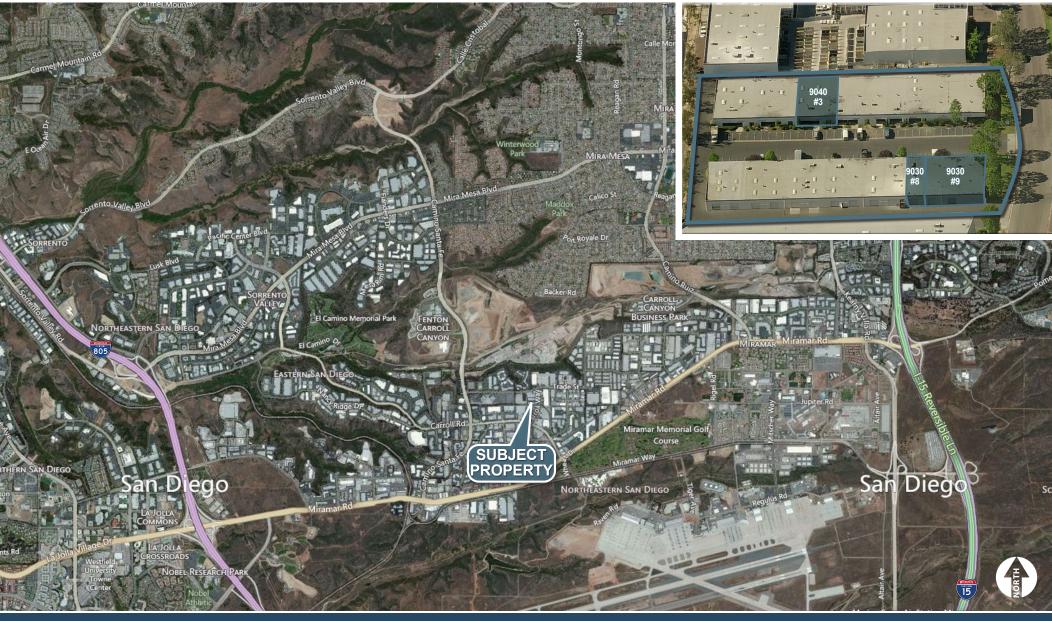

# CARROLL WAY INDUSTRIAL PARK

9030-9040 CARROLL WAY | SAN DIEGO, CALIFORNIA 92121

Real People. Real Solutions.®

### **PROPERTY FEATURES**

- ±48,960 SF multi-tenant industrial park
- Spaces from ±1,624 SF & up
- 14' 16' clearance
- Ground level truck doors
- Good truck access

CARROLL WAY

- · Excellent freeway access
- Ample power