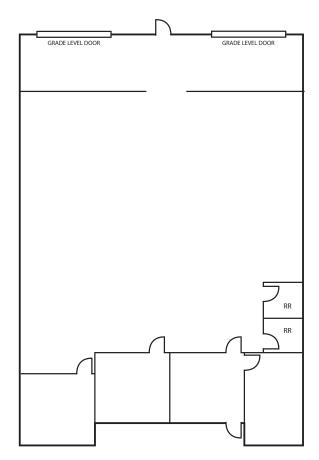

9030 CARROLL WAY, SUITE 9

Voit

**REAL ESTATE SERVICES** 

### 9040 CARROLL WAY AVAILABILITIES

| ADDRESS                   | SQUARE<br>FEET | LEASE RATE   | AVAILABLE   | TO SHOW | COMMENTS                                 |
|---------------------------|----------------|--------------|-------------|---------|------------------------------------------|
| 9040 Carroll Way, Suite 3 | 3,600 SF       | \$0.92 Gross | Jan 1, 2015 | Appt    | Reception, 3 offices; 2 grade level door |