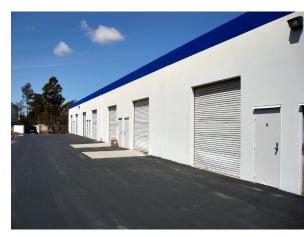

### **PROPERTY FEATURES**

- ±48,960 SF multi-tenant industrial park
- Spaces from ±1,624 SF & up
- 14' 16' clearance
- Ground level truck doors
- Good truck access

CARROLL WAY

- · Excellent freeway access
- Ample power