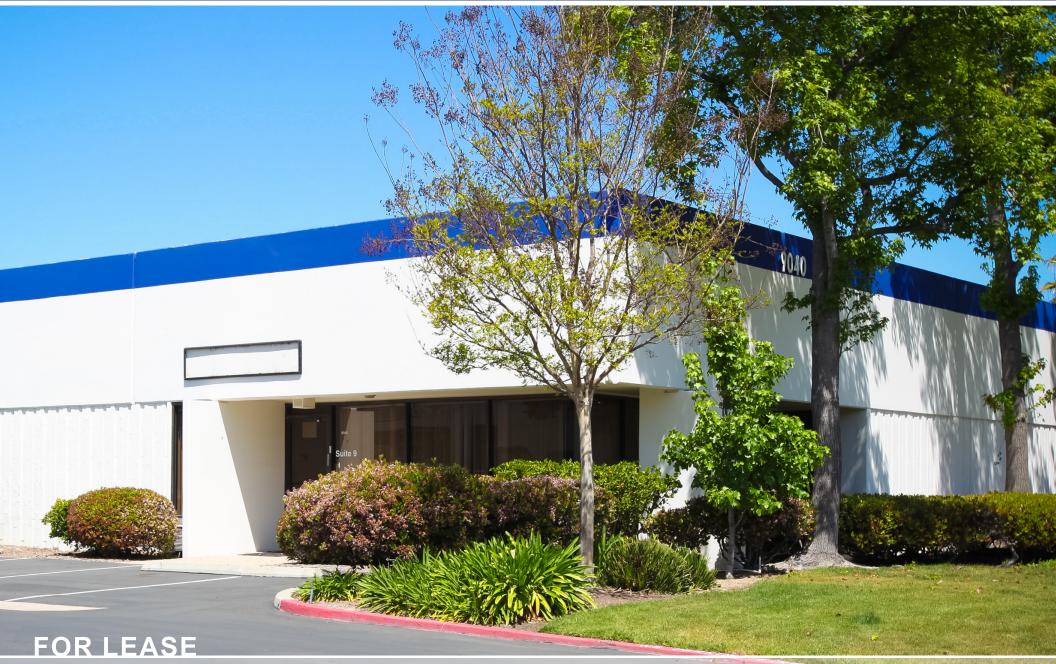

# CARROLL WAY INDUSTRIAL PARK

9030-9040 CARROLL WAY | SAN DIEGO, CALIFORNIA 92121

Real People. Real Solutions.®

# FOR LEASE | Carroll Way Industrial Park

### **PROPERTY FEATURES**

- ±48,960 SF multi-tenant industrial park
- Spaces from ±1,624 SF & up
- 14' 16' clearance
- Ground level truck doors
- Good truck access

CARROLL WAY

- · Excellent freeway access
- Ample power