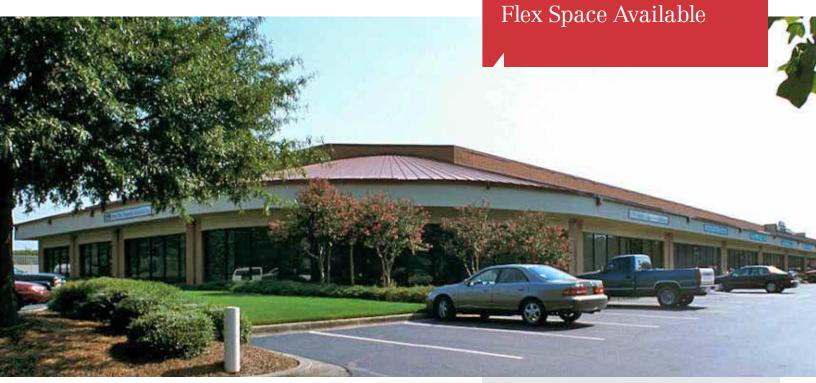

For Lease

10,762 SF



## Interchange Business Center 2395 Pleasantdale Road Doraville, Georgia 30340



#### **PROPERTY FEATURES**

1 Mile from I-85, 2 Miles from I-285 Fully Sprinklered

#### Suite 10

10,762 SF Total 4,052 SF Office 1 Dock-High Door Ceiling Height: 20'6"

Parking Ratio: 1.7 / 1,000 RSF

Zoned M1

Flexible Lease Terms

Information is deemed from reliable sources. No warranty is made as to its accuracy.

### **BROKER** Information

Mark Verryth 404 812 4034 mverryth@naibg.com Clark Owen 404 812 4017 cowen@naibg.com 5555 Glenridge Connector, Suite 1100 Atlanta, GA 30342 404 812 4000

naibg.com



For Lease

# 10,762 SF Flex Space Available

### **SUITE 10**





Office Square Feet Warehouse Square Feet Total Square Feet Ceiling Height Office Ceiling Height Warehouse Dock Doors Grade Level Dock