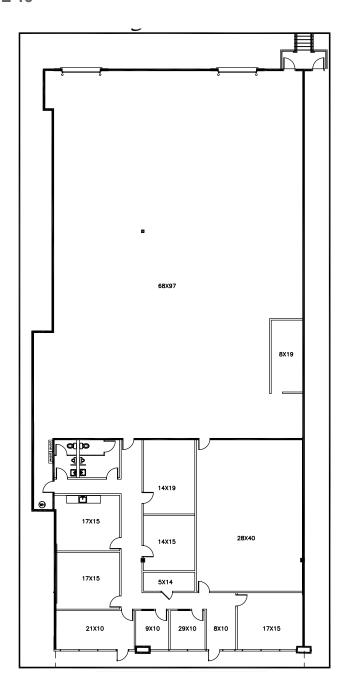

#### Suite 10

10,762 SF Total 4,052 SF Office 1 Dock-High Door Ceiling Height: 20'6"

Parking Ratio: 1.7 / 1,000 RSF

Zoned M1

Flexible Lease Terms

Information is deemed from reliable sources. No warranty is made as to its accuracy.

### **SUITE 10**

Office Square Feet Warehouse Square Feet Total Square Feet Ceiling Height Office Ceiling Height Warehouse Dock Doors Grade Level Dock Doors Dock Height Sprinklers 4,052 Sq.Ft. 6,710 Sq.Ft. 10,762 Sq.Ft. 9'-0" 20'-6" (0) Zero (1) One Yes