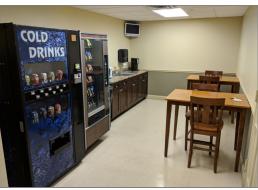

## THE EXECUTIVE 8150 Perry Highway, McCandless

**OFFICE SPACE AVAILABLE FOR LEASE** 1,600 SF and 1,944 SF First Class Office Space

THE

Executive

- \$ 57,000 SF professional office building with two suites available for lease:
  - Suite 211 is a 1,600 SF first class office suite located on the second floor
  - Suite 307 is a 1,944 SF first class office suite located on the third floor
- Conference center
- Ample free parking with valet on-site
- ✤ 24-hour/7-day access
- 5 minutes from I-279 and just 20 minutes from Downtown Pittsburgh
- Security alarm system/keypad access
- Tenant Improvement packages available
- FOR LEASE AT \$18.00/SF, GROSS (cleaning included)