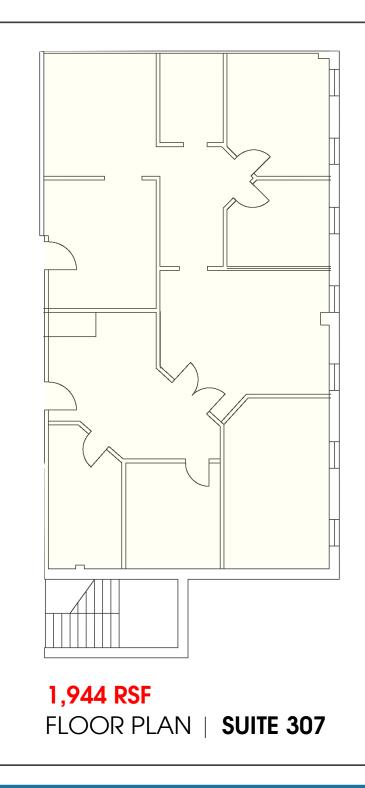

## THE EXECUTIVE 8150 Perry Highway, McCandless

**OFFICE SPACE AVAILABLE FOR LEASE** 1,600 SF and 1,944 SF First Class Office Space

THE

Executive

- \$ 57,000 SF professional office building with two suites available for lease:
  - Suite 211 is a 1,600 SF first class office suite located on the second floor
  - Suite 307 is a 1,944 SF first class office suite located on the third floor
- Conference center
- Ample free parking with valet on-site
- ✤ 24-hour/7-day access
- 5 minutes from I-279 and just 20 minutes from Downtown Pittsburgh
- Security alarm system/keypad access
- Tenant Improvement packages available
- FOR LEASE AT \$18.00/SF, GROSS (cleaning included)