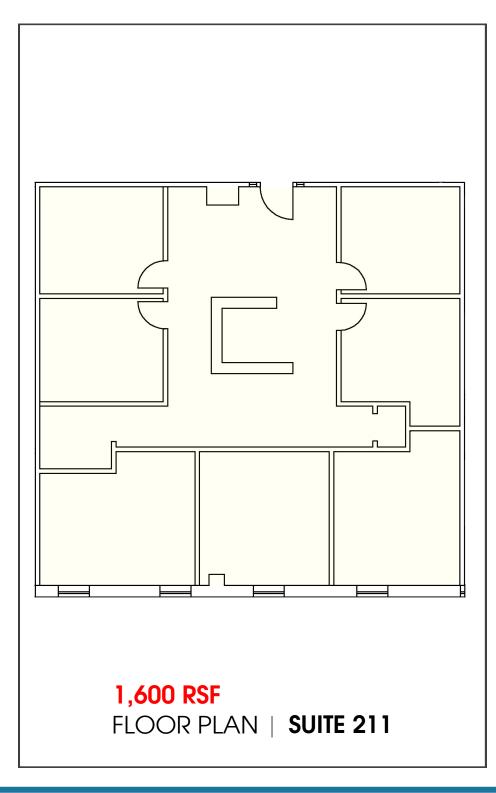

## THE EXECUTIVE 8150 Perry Highway, McCandless

**OFFICE SPACE AVAILABLE FOR LEASE** 1,600 SF and 1,944 SF First Class Office Space

THE

Executive

- \$ 57,000 SF professional office building with two suites available for lease:
  - Suite 211 is a 1,600 SF first class office suite located on the second floor
  - Suite 307 is a 1,944 SF first class office suite located on the third floor
- Conference center
- Ample free parking with valet on-site
- ✤ 24-hour/7-day access
- 5 minutes from I-279 and just 20 minutes from Downtown Pittsburgh
- Security alarm system/keypad access
- Tenant Improvement packages available
- FOR LEASE AT \$18.00/SF, GROSS (cleaning included)