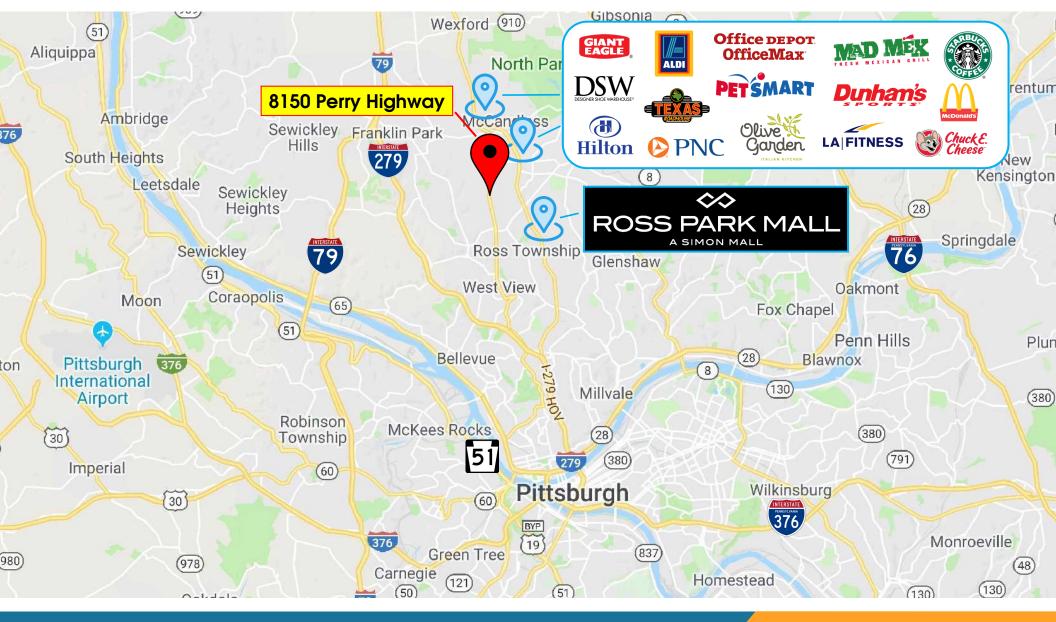

## THE EXECUTIVE 8150 Perry Highway, McCandless

**OFFICE SPACE AVAILABLE FOR LEASE** 1,600 SF and 1,944 SF First Class Office Space

THE

Executive

- \$ 57,000 SF professional office building with two suites available for lease:
  - Suite 211 is a 1,600 SF first class office suite located on the second floor
  - Suite 307 is a 1,944 SF first class office suite located on the third floor
- Conference center
- Ample free parking with valet on-site
- ✤ 24-hour/7-day access
- 5 minutes from I-279 and just 20 minutes from Downtown Pittsburgh
- Security alarm system/keypad access
- Tenant Improvement packages available
- FOR LEASE AT \$18.00/SF, GROSS (cleaning included)