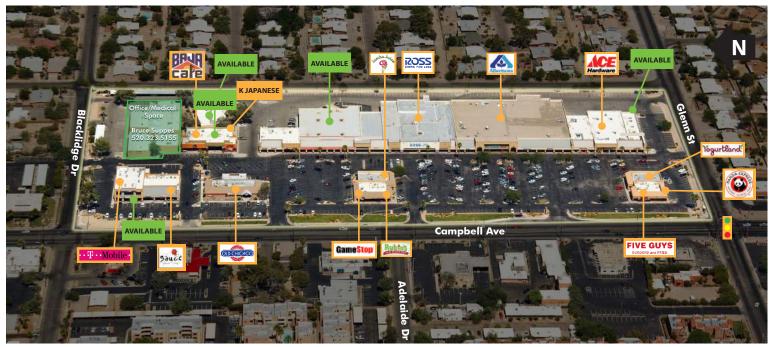

## INTRODUCING CAMPBELL PLAZA | TUCSON, ARIZONA

NORTHEAST CORNER OF CAMPBELL AVENUE AND GLENN STREET

► ALBERTSONS,

JOIN

- ► ROSS DRESS FOR LESS,
  - ► ACE HARDWARE,
    - ► RUBIO'S,
    - ► JAMBA JUICE,
    - ▶ OLD CHICAGO,
    - ► FIVE GUYS BURGERS, & FRIES,
    - ▶ PANDA EXPRESS, & YOGURTLAND,
    - ► SAUCE AND OTHERS!

#### Space Availability (SF) & Lease Rates

| ± 20,388 (junior anchor)                  | Negotiable      |
|-------------------------------------------|-----------------|
| ± 6,265 (next to Ross)                    | Negotiable      |
| ± 1,545 (former fitness studio)           | Negotiable      |
| ± 1,200 (former yogurt)                   | Negotiable      |
| ± 2,498 (former restaurant on corner pad) | Negotiable      |
| ± 5,970 (former daycare with playground)  | Negotiable      |
| (NNN charges currently estimated          | l at \$4.58/SF) |

| Tenant Roster |                            |        |
|---------------|----------------------------|--------|
| Suite         | Tenant                     | SF (±) |
| 2800          | Panda Express & Yogurtland | 3,072  |
| 2802          | Five Guys Burgers & Fries  | 3,209  |
| 2816          | Available                  | 1,545  |
| 2820          | Alvernon Optical           | 2,838  |
| 2830          | ACE Hardware               | 16,904 |
| 2854          | Albertson's                | 47,450 |
| 2890          | Ross                       | 30,187 |
| 2902          | Nailtrix                   | 1,210  |

| 2904 | Jamba Juice                | 1,200  |
|------|----------------------------|--------|
| 2908 | Rubio's Mexican Restaurant | 2,000  |
| 2910 | Gamestop                   | 1,228  |
| 2914 | Available                  | 6,265  |
| 2930 | Available                  | 20,388 |
| 2950 | Cost Cutters               | 1,177  |
| 2952 | GNC                        | 1,499  |
| 2954 | PostNet                    | 1,325  |
| 2956 | Big Frog T-Shirts          | 1,000  |
| 2960 | Old Chicago                | 7,052  |
|      |                            |        |

| 2962          | K Japanese Restaurant | 2,400 |
|---------------|-----------------------|-------|
| 2966          | Available             | 1,200 |
| 2968-70       | Baja Café             | 2,297 |
| 2972          | Available             | 5,970 |
| Building 2990 |                       |       |
| Ste 110       | Sauce                 | 2,987 |
| Ste 120       | Lovin' Spoonfuls      | 1,859 |
| Ste 130       | Available Restaurant  | 2,498 |
| Ste 140       | T-Mobile              | 1,436 |
|               |                       |       |