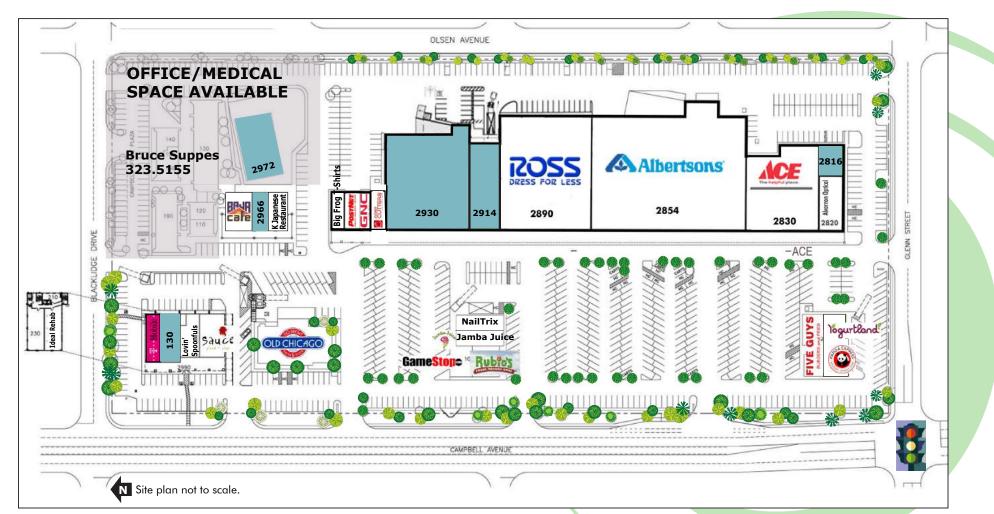

#### Space Availability (SF) & Lease Rates

| ± 20,388 (junior anchor)                  | Negotiable      |
|-------------------------------------------|-----------------|
| ± 6,265 (next to Ross)                    | Negotiable      |
| ± 1,545 (former fitness studio)           | Negotiable      |
| ± 1,200 (former yogurt)                   | Negotiable      |
| ± 2,498 (former restaurant on corner pad) | Negotiable      |
| ± 5,970 (former daycare with playground)  | Negotiable      |
| (NNN charges currently estimated          | l at \$4.58/SF) |

| Tenant Roster |                            |        |
|---------------|----------------------------|--------|
| Suite         | Tenant                     | SF (±) |
| 2800          | Panda Express & Yogurtland | 3,072  |
| 2802          | Five Guys Burgers & Fries  | 3,209  |
| 2816          | Available                  | 1,545  |
| 2820          | Alvernon Optical           | 2,838  |
| 2830          | ACE Hardware               | 16,904 |
| 2854          | Albertson's                | 47,450 |
| 2890          | Ross                       | 30,187 |
| 2902          | Nailtrix                   | 1,210  |

| 2904 | Jamba Juice                | 1,200  |
|------|----------------------------|--------|
| 2908 | Rubio's Mexican Restaurant | 2,000  |
| 2910 | Gamestop                   | 1,228  |
| 2914 | Available                  | 6,265  |
| 2930 | Available                  | 20,388 |
| 2950 | Cost Cutters               | 1,177  |
| 2952 | GNC                        | 1,499  |
| 2954 | PostNet                    | 1,325  |
| 2956 | Big Frog T-Shirts          | 1,000  |
| 2960 | Old Chicago                | 7,052  |
|      |                            |        |

| 2962          | K Japanese Restaurant | 2,400 |
|---------------|-----------------------|-------|
| 2966          | Available             | 1,200 |
| 2968-70       | Baja Café             | 2,297 |
| 2972          | Available             | 5,970 |
| Building 2990 |                       |       |
| Ste 110       | Sauce                 | 2,987 |
| Ste 120       | Lovin' Spoonfuls      | 1,859 |
| Ste 130       | Available Restaurant  | 2,498 |
| Ste 140       | T-Mobile              | 1,436 |
|               |                       |       |