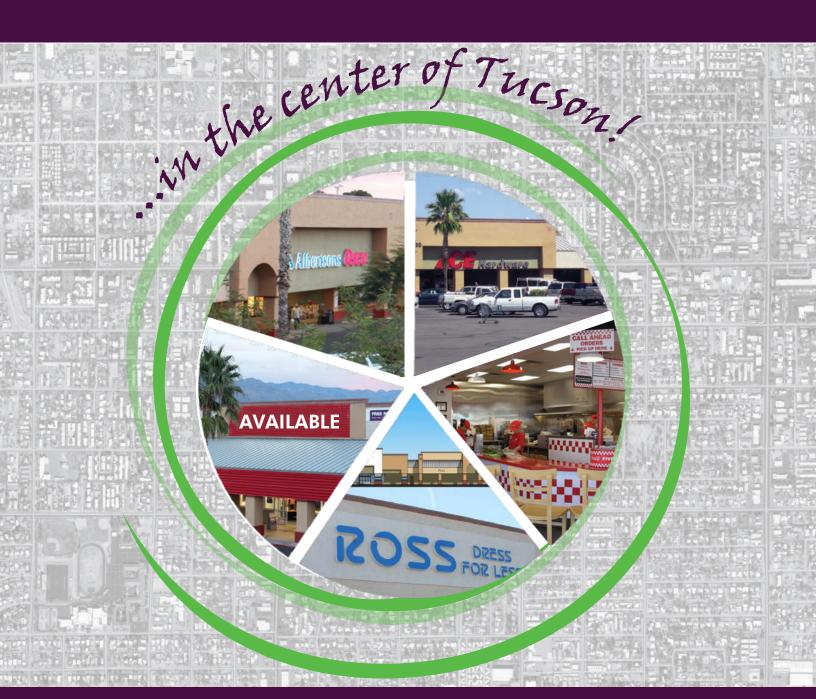

## INTRODUCING CAMPBELL PLAZA | TUCSON, ARIZONA

NORTHEAST CORNER OF CAMPBELL AVENUE AND GLENN STREET

► ALBERTSONS,

JOIN

- ► ROSS DRESS FOR LESS,
  - ► ACE HARDWARE,
    - ► RUBIO'S,
    - ► JAMBA JUICE,
    - ▶ OLD CHICAGO,
    - ► FIVE GUYS BURGERS, & FRIES,
    - ▶ PANDA EXPRESS, & YOGURTLAND,
    - ► SAUCE AND OTHERS!

#### Space Availability (SF) & Lease Rates

| ± 20,388 (junior anchor)                  | Negotiable      |
|-------------------------------------------|-----------------|
| ± 6,265 (next to Ross)                    | Negotiable      |
| ± 1,545 (former fitness studio)           | Negotiable      |
| ± 1,200 (former yogurt)                   | Negotiable      |
| ± 2,498 (former restaurant on corner pad) | Negotiable      |
| ± 5,970 (former daycare with playground)  | Negotiable      |
| (NNN charges currently estimated          | l at \$4.58/SF) |

| Tenant Roster |                            |        |
|---------------|----------------------------|--------|
| Suite         | Tenant                     | SF (±) |
| 2800          | Panda Express & Yogurtland | 3,072  |
| 2802          | Five Guys Burgers & Fries  | 3,209  |
| 2816          | Available                  | 1,545  |
| 2820          | Alvernon Optical           | 2,838  |
| 2830          | ACE Hardware               | 16,904 |
| 2854          | Albertson's                | 47,450 |
| 2890          | Ross                       | 30,187 |
| 2902          | Nailtrix                   | 1,210  |

| 2904 | Jamba Juice                | 1,200  |
|------|----------------------------|--------|
| 2908 | Rubio's Mexican Restaurant | 2,000  |
| 2910 | Gamestop                   | 1,228  |
| 2914 | Available                  | 6,265  |
| 2930 | Available                  | 20,388 |
| 2950 | Cost Cutters               | 1,177  |
| 2952 | GNC                        | 1,499  |
| 2954 | PostNet                    | 1,325  |
| 2956 | Big Frog T-Shirts          | 1,000  |
| 2960 | Old Chicago                | 7,052  |
|      |                            |        |

| 2962          | K Japanese Restaurant | 2,400 |
|---------------|-----------------------|-------|
| 2966          | Available             | 1,200 |
| 2968-70       | Baja Café             | 2,297 |
| 2972          | Available             | 5,970 |
| Building 2990 |                       |       |
| Ste 110       | Sauce                 | 2,987 |
| Ste 120       | Lovin' Spoonfuls      | 1,859 |
| Ste 130       | Available Restaurant  | 2,498 |
| Ste 140       | T-Mobile              | 1,436 |
|               |                       |       |