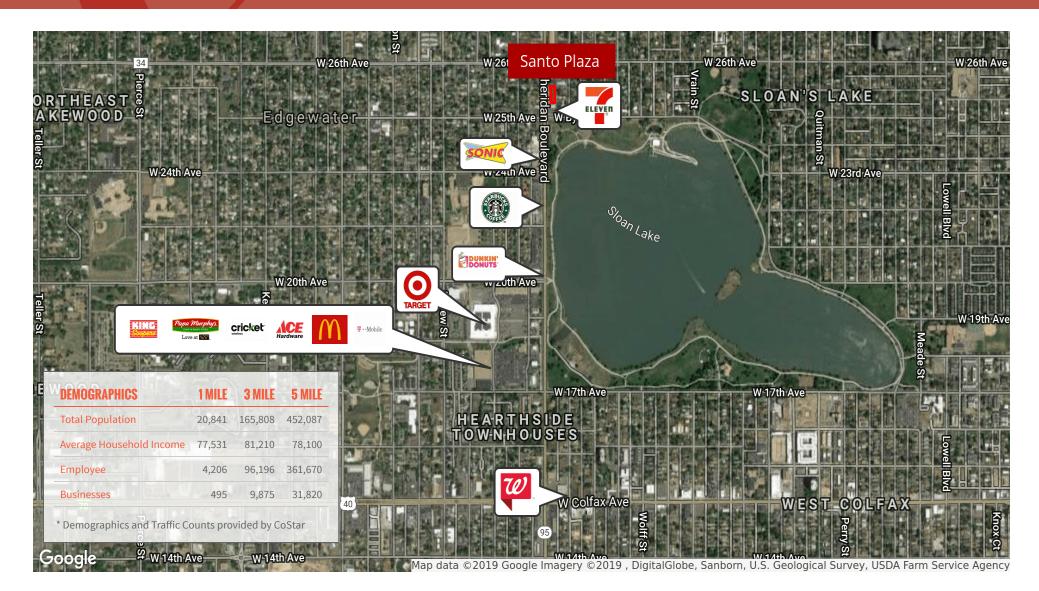

### **OFFERING SUMMARY**

| TRAFFIC COUNT  |                     |
|----------------|---------------------|
| Lease Rate:    | \$20.00 SF/yr (NNN) |
| Available SF:  | 1,512 SF            |
| Building Size: | 8,559 SF            |

| Sheridan Blvd. S of W. 22nd Ave | 42,250/day |
|---------------------------------|------------|
| Sheridan Blvd. S of W. 25th Ave | 35,300/day |
| Sheridan Blvd. N of W. 28th Ave | 34,500/day |