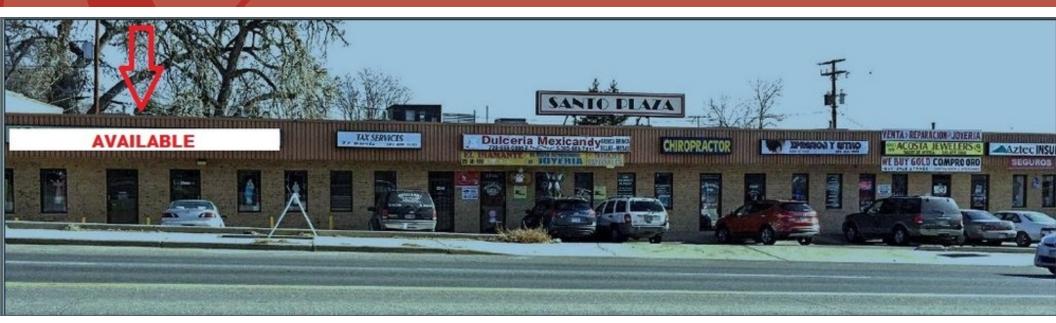

# **SANTO PLAZA**

2544 & 2550 Sheridan Blvd, Denver, CO 80212

### **PROPERTY DESCRIPTION**

Retail space available in Santo Plaza - Sloan's Lake Location

### **PROPERTY HIGHLIGHTS**

- 1 Unit available
- 1,512 SF
- Rate \$20.00/SF + NNN
- NNN's \$9.45/SF
- High traffic area
- Excellent street visibility