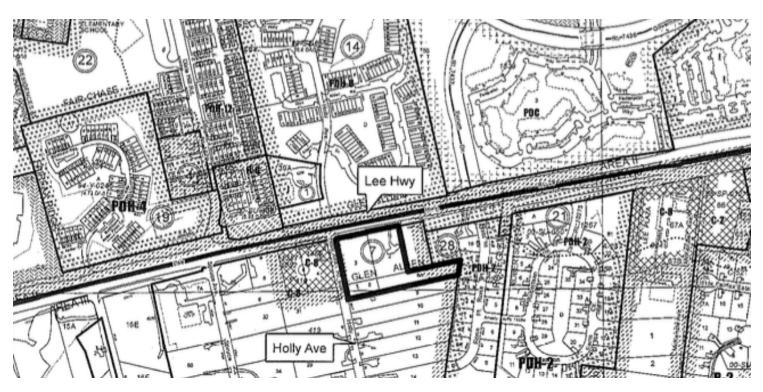

# FOR SALE **Proposed Daycare**

11909 & 11917 LEE HIGHWAY, 4613 HOLLY AVENUE, FAIRFAX, VA 22030

#### **PROPERTY HIGHLIGHTS**

| <b>Sale Price:</b> \$2,000,0 | •       | Aprx. 3 acres of land near Government Center (S of Lee Hwy) comprised of 4 lots currently zoned R 1. |
|------------------------------|---------|------------------------------------------------------------------------------------------------------|
|                              |         | ·                                                                                                    |
|                              |         | Special Exception granted to a National Day Care Operator.                                           |
|                              | •       | Existing 2 bedroom house, 2 car garage, 2 conveys "AS IS". Existing                                  |
|                              |         | house on septic and well. public water across the street on TH. Tax Map                              |
| Price / SF:                  | \$15.30 | 56-1 ((7)) 2, 3, 8 and 8A.                                                                           |
|                              |         |                                                                                                      |
|                              |         |                                                                                                      |