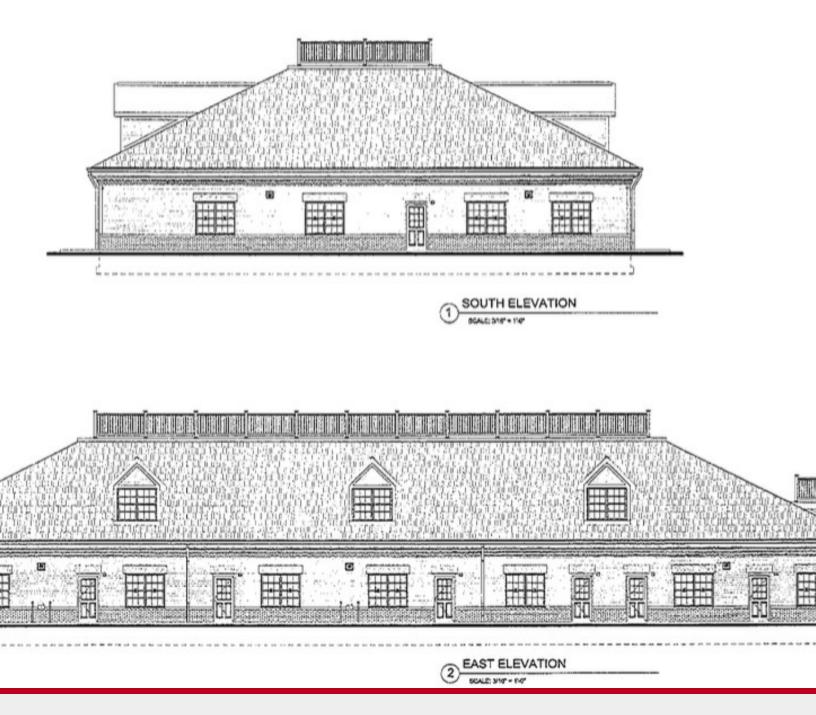

# FOR SALE **Proposed Daycare**

11909 & 11917 LEE HIGHWAY, 4613 HOLLY AVENUE, FAIRFAX, VA 22030

# **Proposed Daycare**

#### **PROPERTY HIGHLIGHTS**

| <b>Sale Price:</b> \$2,000,0 | •       | Aprx. 3 acres of land near Government Center (S of Lee Hwy) comprised of 4 lots currently zoned R 1. |
|------------------------------|---------|------------------------------------------------------------------------------------------------------|
|                              |         | ·                                                                                                    |
|                              |         | Special Exception granted to a National Day Care Operator.                                           |
|                              | •       | Existing 2 bedroom house, 2 car garage, 2 conveys "AS IS". Existing                                  |
|                              |         | house on septic and well. public water across the street on TH. Tax Map                              |
| Price / SF:                  | \$15.30 | 56-1 ((7)) 2, 3, 8 and 8A.                                                                           |
|                              |         |                                                                                                      |
|                              |         |                                                                                                      |