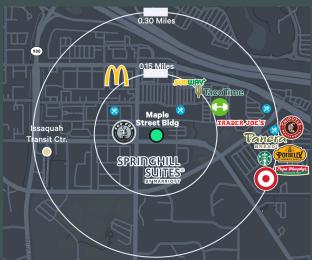

## **Prime Issaquah Location**

The Maple Street Building offers tenants unmatched access to retail, restaurants, hotels, I-90 and mass transit in the Issaquah market. The building is situated directly across from the new SpringHill Suites by Marriott hotel, two blocks from the Issaquah Transit Center and a short walk from Issaquah Commons, which features a variety of restaurants and retail including Tutta Bella Pizzeria, Panera Bread, Taco Time, Chipotle, Potbelly, Five Guys , REI, Target and more .

#### Rob Baker

Transaction Specialist +1 425 462 6974 robert.baker@cbre.com

| Amenity                 | Туре           | Walking Distance |
|-------------------------|----------------|------------------|
| Springhill Suites       | Hotel          | 2 minutes        |
| Issaquah Transit Center | Transit        | 7 minutes        |
| Top Pot Donuts          | Coffee/Donuts  | 2 minutes        |
| Gaslamp Bar & Grill     | Bar/Restaurant | 3 minutes        |
| Trader Joe's            | Groceries      | 6 minutes        |
| Taco Time               | Restaurant     | 4 minutes        |
| Chipotle                | Restaurant     | 6 minutes        |
| Five Guys Burgers       | Restaurant     | 6 minutes        |
| Potbelly Sandwhich Shop | Restaurant     | 6 minutes        |
| Tutta Bellla            | Pizzeria       | 9 minutes        |
| Source: Google Maps     |                |                  |