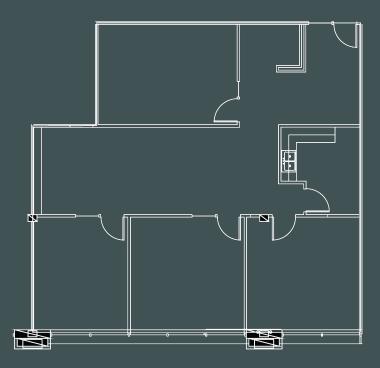

# Suite 170: 1,856 RSF

# Available January 1, 2023

- + \$33.00/RSF/YR, Triple Net
- + Professional office space with reception, conference room, three offices, open work space and break area
- + Updated lobby and common area furniture
- + On-site showers and lockers