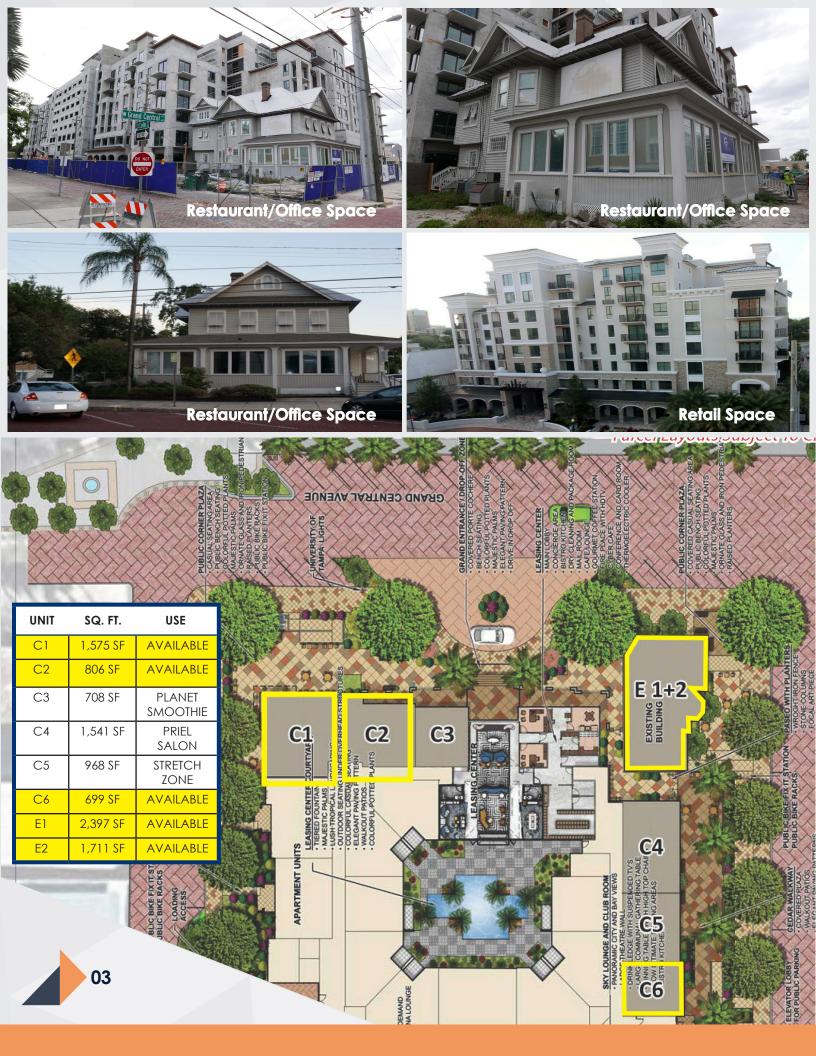

# PROPERTY INFORMATION

- Extraordinary Restaurant/ Office space for lease (Units E1 & E2), which is the historic house directly in front of the Altis apartment complex, fronting on W.Grand Central Avenue. There is also a chance to lease prime retail space (Units C2 & C6) in Tampa's most desirable and trendy corridor.
- The restaurant would benefit greatly from being right next to this luxury apartment complex and across the street from The University of Tampa, where 9,600 students attend.
- Next door to the retail spaces and the Altis Grand Central Apartment Complex is the Tampa General Hospital Corporate Offices, which has 450 employees in the building.