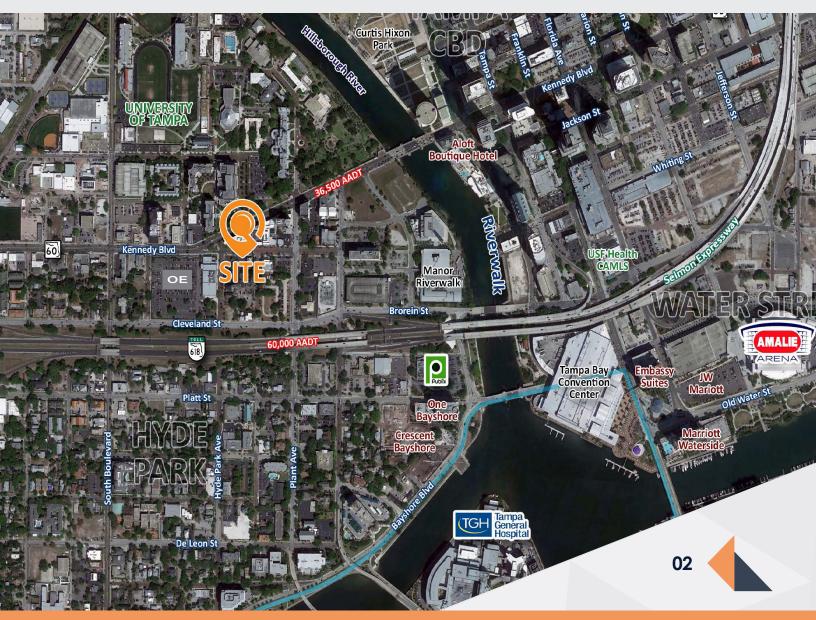

|                     |                          | DEMOGRAPHICS         | 1-MILE   | <u>3-MILES</u> | 5-MILES  |
|---------------------|--------------------------|----------------------|----------|----------------|----------|
| Cost/SF:            | CALL FOR RATES           |                      |          |                |          |
| Apartment Details:  | 318 Units/ Up to 450 ppl | Total Population     | 19,065   | 111,097        | 241,699  |
| Year Built:         | 2020                     | Five-Year Increase   | 1.6%     | 2.2%           | 2.2%     |
| UT Employees:       | 2,338 workers/faculty    | Avg Household Income | \$97,406 | \$89,664       | \$88,663 |
| Kennedy Blvd. AADT: | 36,500 CPD               | Total Households     | 9,137    | 50,725         | 105,251  |
| Selmon Expy. AADT:  | 60,000 CPD               | Daytime Employees    | 53,066   | 112,546        | 211,353  |
|                     |                          |                      |          |                |          |

# PROPERTY INFORMATION

- Extraordinary Restaurant/ Office space for lease (Units E1 & E2), which is the historic house directly in front of the Altis apartment complex, fronting on W.Grand Central Avenue. There is also a chance to lease prime retail space (Units C2 & C6) in Tampa's most desirable and trendy corridor.
- The restaurant would benefit greatly from being right next to this luxury apartment complex and across the street from The University of Tampa, where 9,600 students attend.
- Next door to the retail spaces and the Altis Grand Central Apartment Complex is the Tampa General Hospital Corporate Offices, which has 450 employees in the building.