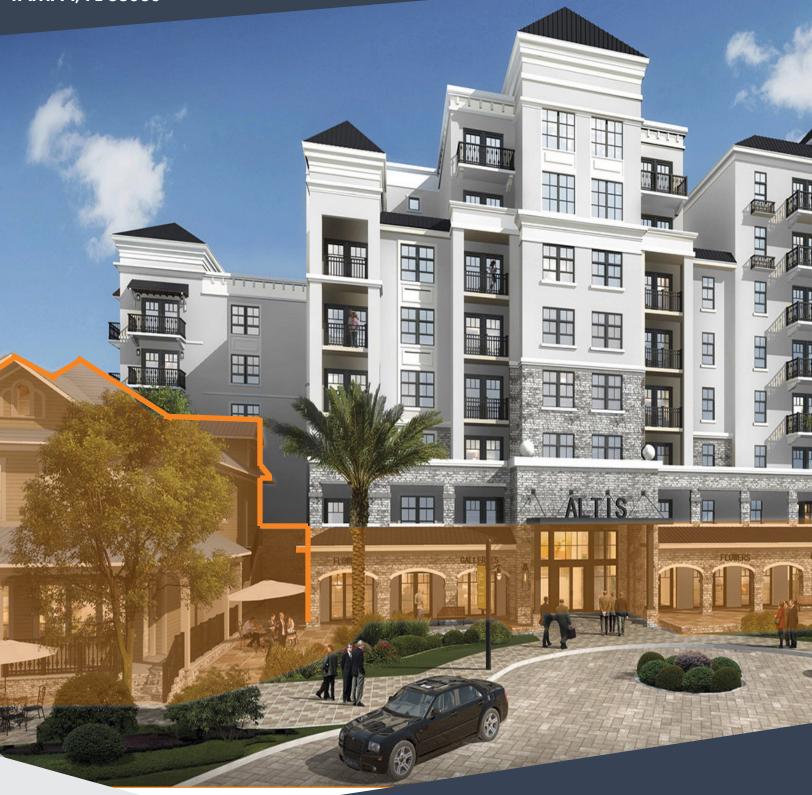

# ALTIS GRAND CENTRAL RESTAURANT & RETAIL OPPORTUNITIES

SUITES FROM 699 - 4,108 SF

504 W GRAND CENTRAL AVENUE TAMPA, FL 33606

KEVIN PIUNNO Managing Director 813-999-1944 kpiunno@lqwest.com

TAMPA I ORLANDO I FT MYERS I NAPLES

# PROPERTY INFORMATION

- Extraordinary Restaurant/ Office space for lease (Units E1 & E2), which is the historic house directly in front of the Altis apartment complex, fronting on W.Grand Central Avenue. There is also a chance to lease prime retail space (Units C2 & C6) in Tampa's most desirable and trendy corridor.
- The restaurant would benefit greatly from being right next to this luxury apartment complex and across the street from The University of Tampa, where 9,600 students attend.
- Next door to the retail spaces and the Altis Grand Central Apartment Complex is the Tampa General Hospital Corporate Offices, which has 450 employees in the building.