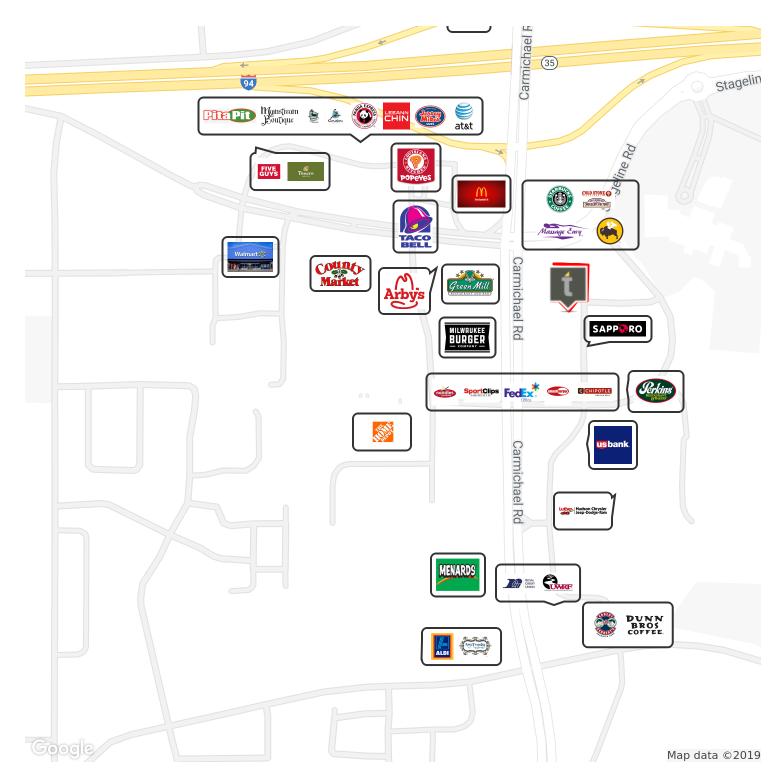

# Hudson Retailer Map

**BRIAN ZELLER** 

bzeller@ccim.net drobson@bantara.net

**DAVID ROBSON** 

TEUS PROPERTY SERVICES + SOLUTIONS

#### **PROPERTY OVERVIEW**

A business relocation provides a unique opportunity to lease premier retail space in the Ban Tara development. The building features a national tenant base, prime retail location, a central location, and close proximity to I-94. Area retailers include: Starbucks, Cold Stone Creamery, Chipotle, Verizon, Fed Ex Office, Buffalo Wild Wings, Perkins, US Bank, Massage Envy, Mattress Galaxy, Home Depot, County Market, Menards, Leeann Chin, Caribou Coffee, Mainstream Boutique, AT&T, Pita Pit, Panera, and Five Guys.

#### **PROPERTY OVERVIEW**

Stories:

A business relocation provides a unique opportunity to lease premier retail space in the Ban Tara development. The building features a national tenant base, prime retail location, a central location, and close proximity to 1-94. Area retailers include: Starbucks, Cold Stone Creamery, Chipotle, Verizon, Fed Ex Office, Buffalo Wild Wings, Perkins, US Bank, Massage Envy, Mattress Galaxy, Home Depot, County Market, Menards, Leeann Chin, Caribou Coffee, Mainstream Boutique, AT&T, Pita Pit, Panera, and Five Guys.

#### **LOCATION OVERVIEW**

Close proximity to I-94. Traffic counts over 34,000 at the site. I-94 traffic counts are 83,200. Area retailers include Starbucks, Cold Stone Creamery, Chipotle, Verizon, Fed Ex Office, Buffalo Wild Wings, Perkins, US Bank, Massage Envy, Mattress Galaxy, Home Depot, County Market, Menards, Leeann Chin, Caribou Coffee, Mainstream Boutique, AT&T, Pita Pit, Panera, and Five Guys.