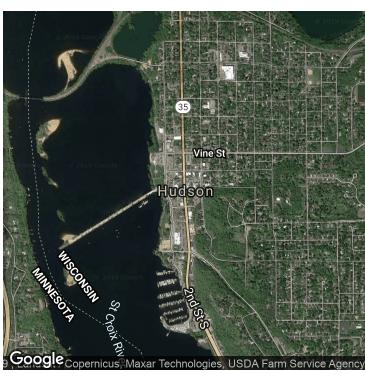

# Hudson Retailer Map

**BRIAN ZELLER** 

bzeller@ccim.net drobson@bantara.net

**DAVID ROBSON** 

TEUS PROPERTY SERVICES + SOLUTIONS

#### **LOCATION OVERVIEW**

Close proximity to I-94. Traffic counts over 34,000 at the site. I-94 traffic counts are 83,200. Area retailers include Starbucks, Cold Stone Creamery, Chipotle, Verizon, Fed Ex Office, Buffalo Wild Wings, Perkins, US Bank, Massage Envy, Mattress Galaxy, Home Depot, County Market, Menards, Leeann Chin, Caribou Coffee, Mainstream Boutique, AT&T, Pita Pit, Panera, and Five Guys.