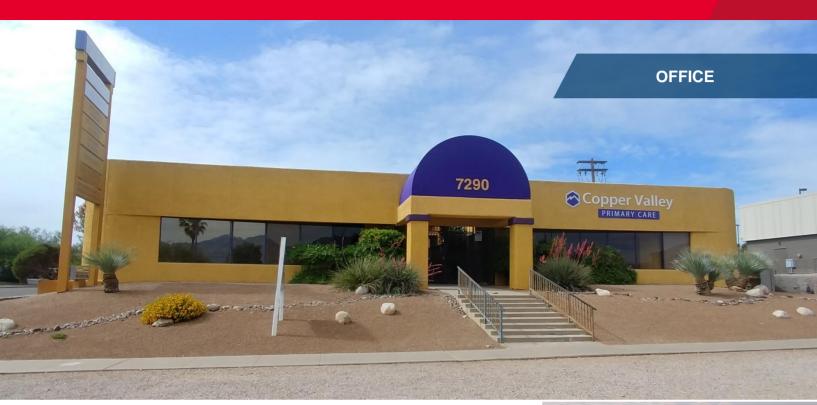

## FOR LEASE 7290 E. Broadway Blvd

Tucson, Arizona 85710

## 396 - 2,516 SF Office Space Lease Rate: \$14.50 /SF MG

### **Property Highlights**

- · Central courtyard covered with mature vegetation and several skylights
- · Broadway facing building with monument signage
- · Parking is off-street behind building
- · Suites range in size from 396 SF to 2,516 SF something for everyone
- · Great space for professional or medical office use
- · Located close to Broadway & Kolb intersection