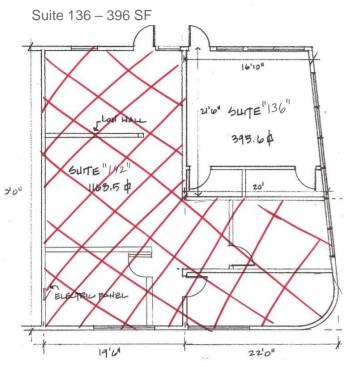

| Property Details |                                                                                                                                     |
|------------------|-------------------------------------------------------------------------------------------------------------------------------------|
| Available        | Suite 100 – 701 SF<br>Suite 106 – 778 SF<br>Suite 118 – 618 SF<br>Suite 124 – 2,516 SF<br>Suite 136 – 396 SF*<br>Suite 154 – 805 SF |
| Tax Parcel No.   | 134-19-0820                                                                                                                         |
| Complex SF       | 11,856 SF                                                                                                                           |
| Zoning           | C-1, City of Tucson                                                                                                                 |
| Year Built       | 1977                                                                                                                                |

<sup>\*</sup>Suite includes utilities. Lease Rate: \$17.00/SF

For more information, please contact:

## Floor Plans

OFFICE

Ryan McGregor Office Properties +1 520 546 2748 rmcgregor@picor.com Molly Mary Gilbert Office Properties +1 520 546 2766 mgilbert@picor.com PICOR Commercial Real Estate Services 5151 E. Broadway Blvd, Suite 115 Tucson, Arizona 85711 phone: +1 520 748 7100 picor.com