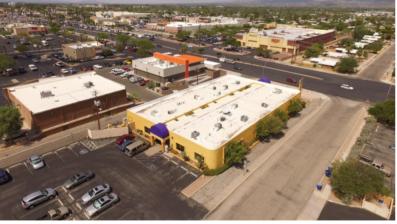

## FOR LEASE 7290 E. Broadway Blvd

Tucson, Arizona 85710

### **Property Highlights**

- · Central courtyard covered with mature vegetation and several skylights
- · Broadway facing building with monument signage
- · Parking is off-street behind building
- · Suites range in size from 396 SF to 2,516 SF something for everyone
- · Great space for professional or medical office use
- · Located close to Broadway & Kolb intersection