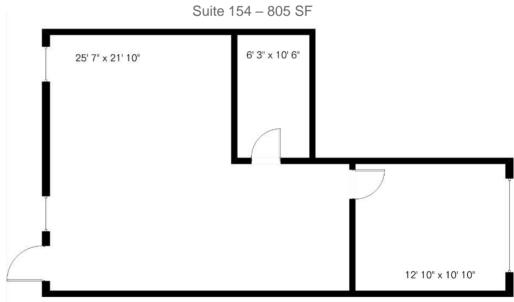

| Property Details |                                                                                                                                     |
|------------------|-------------------------------------------------------------------------------------------------------------------------------------|
| Available        | Suite 100 – 701 SF<br>Suite 106 – 778 SF<br>Suite 118 – 618 SF<br>Suite 124 – 2,516 SF<br>Suite 136 – 396 SF*<br>Suite 154 – 805 SF |
| Tax Parcel No.   | 134-19-0820                                                                                                                         |
| Complex SF       | 11,856 SF                                                                                                                           |
| Zoning           | C-1, City of Tucson                                                                                                                 |
| Year Built       | 1977                                                                                                                                |

## Floor Plans

OFFICE

Ryan McGregor Office Properties +1 520 546 2748 rmcgregor@picor.com Molly Mary Gilbert Office Properties +1 520 546 2766 mgilbert@picor.com PICOR Commercial Real Estate Services 5151 E. Broadway Blvd, Suite 115 Tucson, Arizona 85711 phone: +1 520 748 7100 picor.com