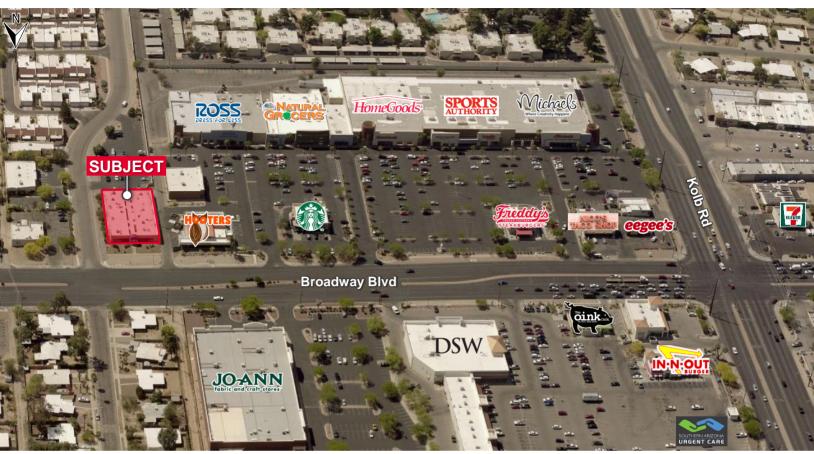

### **Property Highlights**

- · Central courtyard covered with mature vegetation and several skylights
- · Broadway facing building with monument signage
- · Parking is off-street behind building
- · Suites range in size from 396 SF to 2,516 SF something for everyone
- · Great space for professional or medical office use
- · Located close to Broadway & Kolb intersection

## **FOR LEASE** 7290 E. Broadway Blvd

Tucson, Arizona 85710

Site Plan

**OFFICE** 