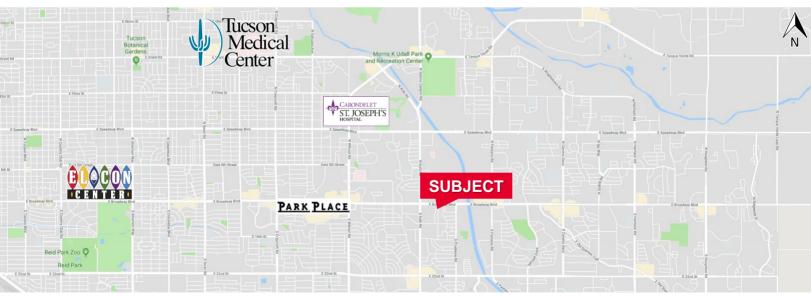

### **Property Highlights**

- · Central courtyard covered with mature vegetation and several skylights
- · Broadway facing building with monument signage
- · Parking is off-street behind building
- · Suites range in size from 396 SF to 2,516 SF something for everyone
- · Great space for professional or medical office use
- · Located close to Broadway & Kolb intersection