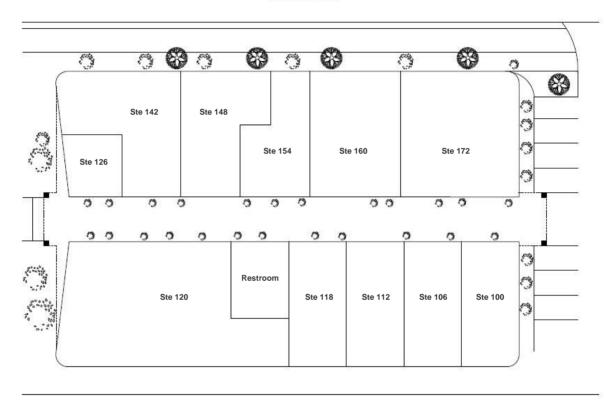

## **FOR LEASE** 7290 E. Broadway Blvd

Tucson, Arizona 85710

Site Plan

**OFFICE** 

### Montego Dr

Ryan McGregor Office Properties +1 520 546 2748 rmcgregor@picor.com **Molly Mary Gilbert** Office Properties +1 520 546 2766 mgilbert@picor.com

**PICOR Commercial Real Estate Services** 5151 E. Broadway Blvd, Suite 115 Tucson, Arizona 85711 phone: +1 520 748 7100 picor.com

| Property Details |                                                                                                                                     |
|------------------|-------------------------------------------------------------------------------------------------------------------------------------|
| Available        | Suite 100 – 701 SF<br>Suite 106 – 778 SF<br>Suite 118 – 618 SF<br>Suite 124 – 2,516 SF<br>Suite 136 – 396 SF*<br>Suite 154 – 805 SF |
| Tax Parcel No.   | 134-19-0820                                                                                                                         |
| Complex SF       | 11,856 SF                                                                                                                           |
| Zoning           | C-1, City of Tucson                                                                                                                 |
| Year Built       | 1977                                                                                                                                |