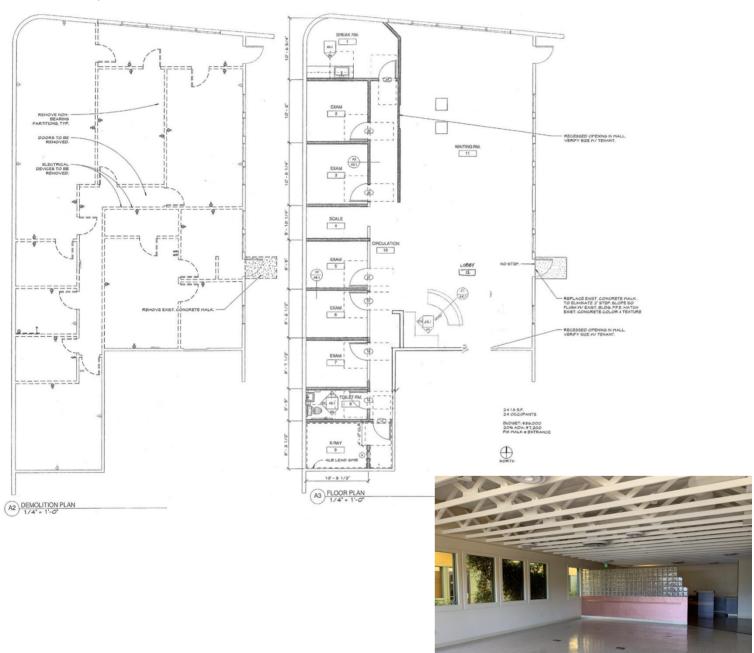

### Floor Plan

## **OFFICE**

Suite 124 - 2,516 SF

Ryan McGregor Office Properties +1 520 546 2748 rmcgregor@picor.com Molly Mary Gilbert Office Properties +1 520 546 2766 mgilbert@picor.com PICOR Commercial Real Estate Services 5151 E. Broadway Blvd, Suite 115 Tucson, Arizona 85711 phone: +1 520 748 7100 picor.com

## Floor Plans

OFFICE

Ryan McGregor Office Properties +1 520 546 2748 rmcgregor@picor.com Molly Mary Gilbert Office Properties +1 520 546 2766 mgilbert@picor.com PICOR Commercial Real Estate Services 5151 E. Broadway Blvd, Suite 115 Tucson, Arizona 85711 phone: +1 520 748 7100 picor.com