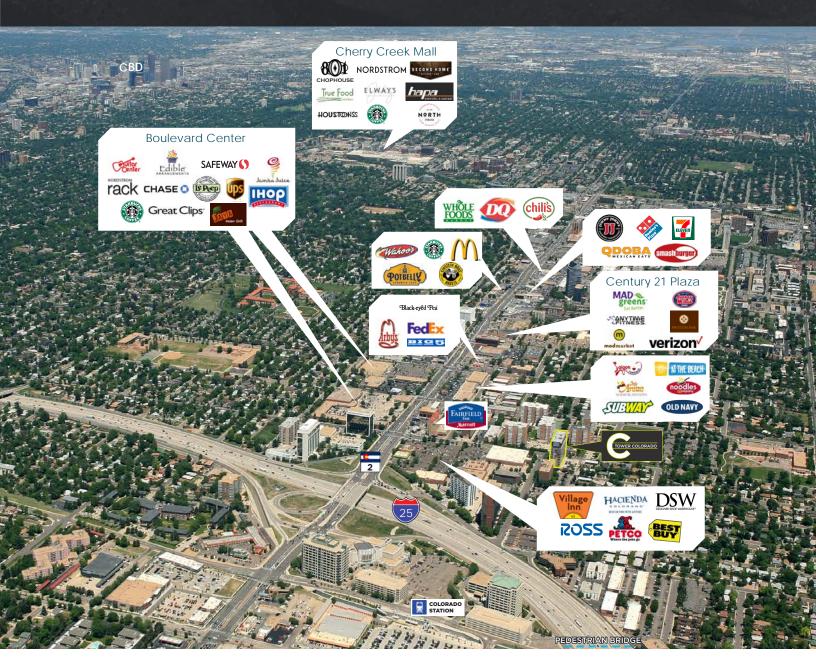

## TOWER COLORADO

O INCREDIBLE AMENITY RICH LOCATION!

1720 S BELLAIRE STREET, DENVER, CO 80222