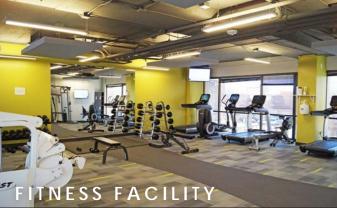

## **BUILDING FEATURES**

- » Grab & Go Food & Beverage by Curious Coffee
- » Common Conference Room with Audio & Video Capabilities
- » Fitness Facility with Showers & Lockers
- » Tenant Lounge
- » Iconic I-25 & Colorado Office Tower
- » Ideally Located with Easy Access from Colorado & I-25
- » Unmatched, Unobstructed Western Views
- » Covered & Surface Parking
- » Convenient Access to Unlimited Retail and Dining Options
- » On-Site Engineering