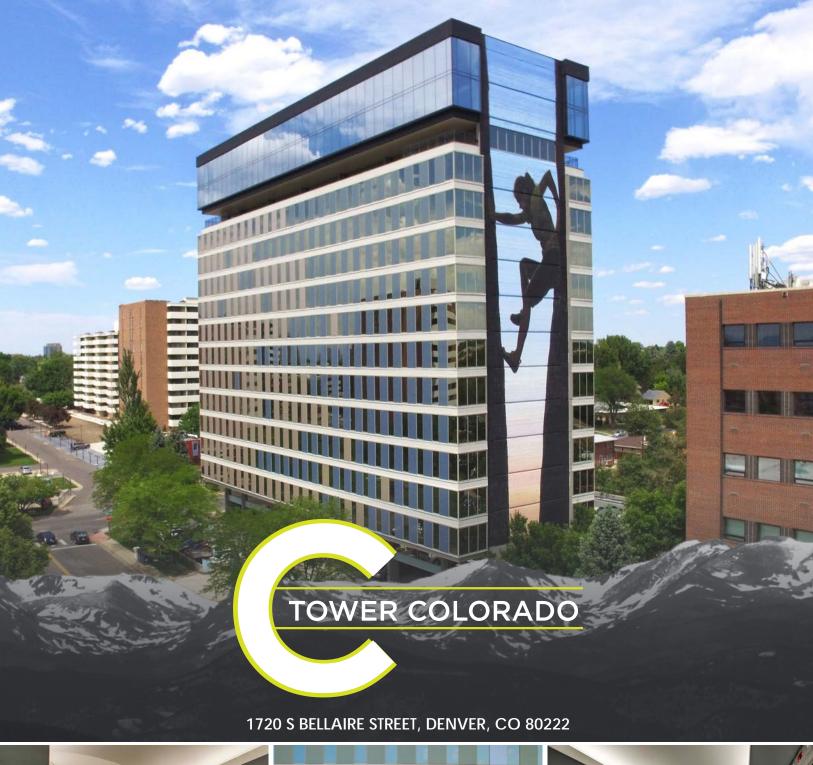

## TOWER COLORADO

O INCREDIBLE AMENITY RICH LOCATION!

1720 S BELLAIRE STREET, DENVER, CO 80222

## **BUILDING OVERVIEW**

Year of Construction: 1974 // Renovated in 2020!

Total Building Size: 147,100 Square Feet

Typical Floor Plate: 10,500 Square Feet

Number of Stories: 15 with 4 levels of attached structured parking