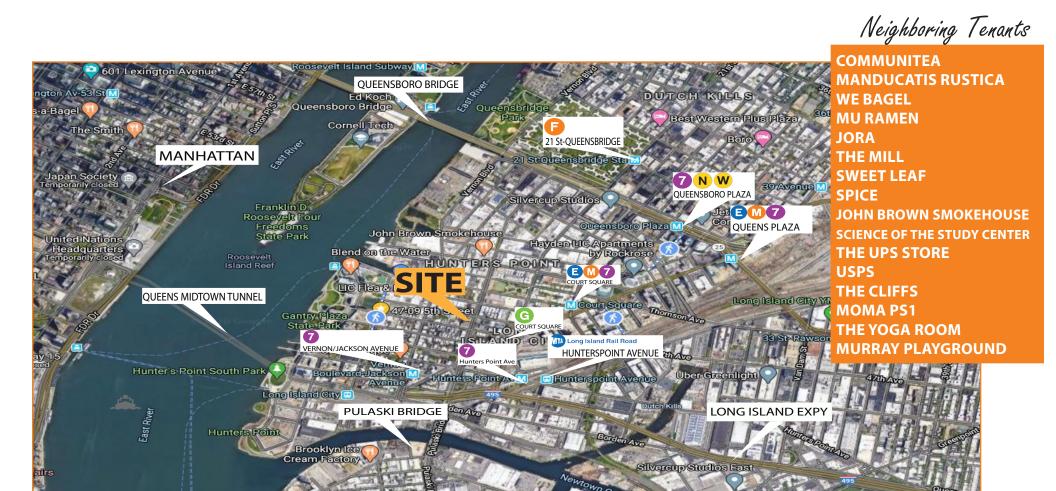

#### **Prominent Location!**

Near Banks, Restaurants, **Public Transportation** 

### **NEARBY:**

- Jackson Ave / Vernon Blvd.
- Pulaski Bridge
- Long Island Expressway (495)
- **Oueens Midtown Tunnel**
- Oueensboro/59th Street Bridge

#### **Transportation:**

Vernon/Jackson Ave

**LEASE PRICE:** 

\$62,500.00 Per Annum

46-34 11<sup>TH</sup> STREET, LONG ISLAND CITY, NY

**BLOCK:** 

LOT:

**ZONING:** 