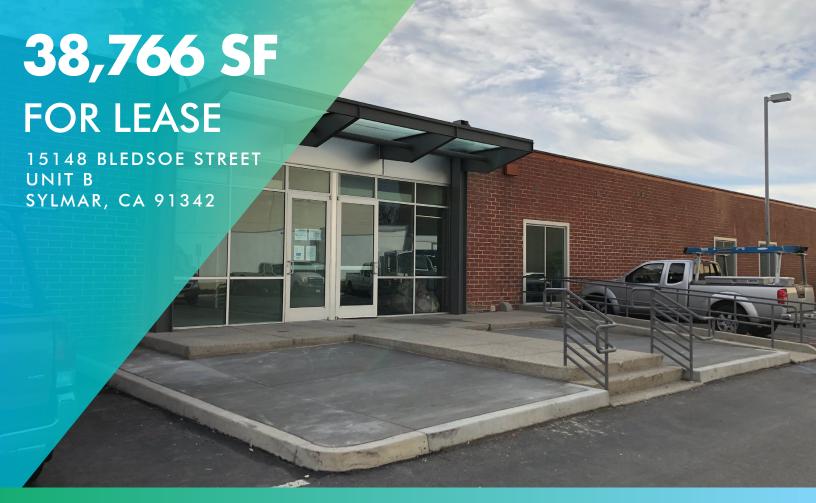

# PROPERTY INFO

| LEASE RATE/SF:      | \$0.89     |
|---------------------|------------|
| LEASE RATE/MONTH:   | \$34,501   |
| LEASE TYPE:         | NNN        |
| AVAILABLE SF:       | 38,766     |
| OFFICE SF/#:        | 3,676 / 6  |
| PROPERTY TYPE:      | Industrial |
| GROUND LEVEL DOORS: | 3          |
| TRUCK HIGH/DIM:     | 4          |
| SPRINKLERED:        | Yes        |
| CLEAR HEIGHT:       | 14' - 18'  |

Notes: Building renovated in 2015/2016. Clear height ranges 14' - 18'. One of the 3 ground level doors is behind a truck well. Call broker for commission information.