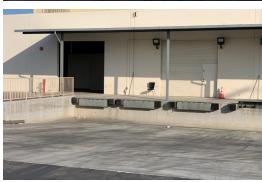

- + GREAT CORPORATE IMAGE & LOCATION
- + 4 COVERED TRUCK WELL LOADING POSITIONS & 3 GROUND LEVEL DOORS
- + RECENTLY RENOVATED / UP TO 18' CEILING CLEARANCE
- + EASY ACCESS TO 5, 210, 405, 118, AND 14 FREEWAYS
- + 1,000 AMPS / 480 VOLT POWER

## **PHOTOS:**