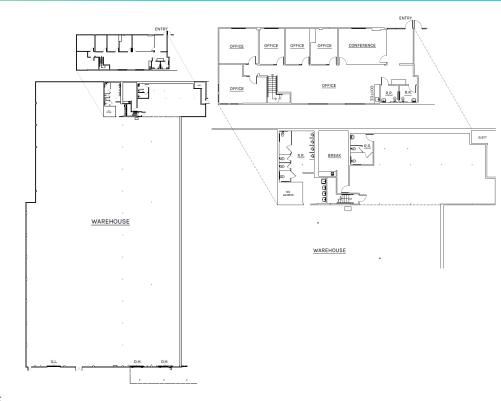

| 14' - 18'  |

| POWER:                | A:1000, V:480, P:3, W:4 |
|-----------------------|-------------------------|
| PARKING SPACES/RATIO: | 39 / 1:1                |
| YARD:                 | No                      |
| OFFICE HVAC:          | Yes                     |
| RESTROOMS:            | 4                       |
| PROP LOT SIZE:        | POL                     |
| ZONING:               | M2                      |
| APN#:                 | 2506-002-030            |
| POSSESSION:           | 12/1/2019               |
| TO SHOW:              | Call Agent              |

Notes: Building renovated in 2015/2016. Clear height ranges 14' - 18'. One of the 3 ground level doors is behind a truck well. Call broker for commission information.





## **PHOTOS:**

### SITE PLAN:







#### FOR MORE INFORMATION, PLEASE CONTACT:



MATT DIERCKMAN Senior Vice President +1 818 502 6752 matt.dierckman@cbre.com Lic 01301723



DAVID HARDING Senior Vice President +1 818 502 6731 david.harding@cbre.com Lic 01049696



GREG GERACI Senior Vice President +1 818 502 6741 greg.geraci@cbre.com Lic 01004871



BILLY WALK First Vice President +1 818 502 6733 william.walk@cbre.com Lic 01398310

#### www.cbre.com/lanorth

© 2019 CBRE, Inc. All rights reserved. This information has been obtained from sources believed reliable, but has not been verified for accuracy or completeness. You should conduct a careful, independent investigation of the property and verify all information. Any reliance on this information is solely at your own risk. CBRE and the CBRE logo are service marks of CBR