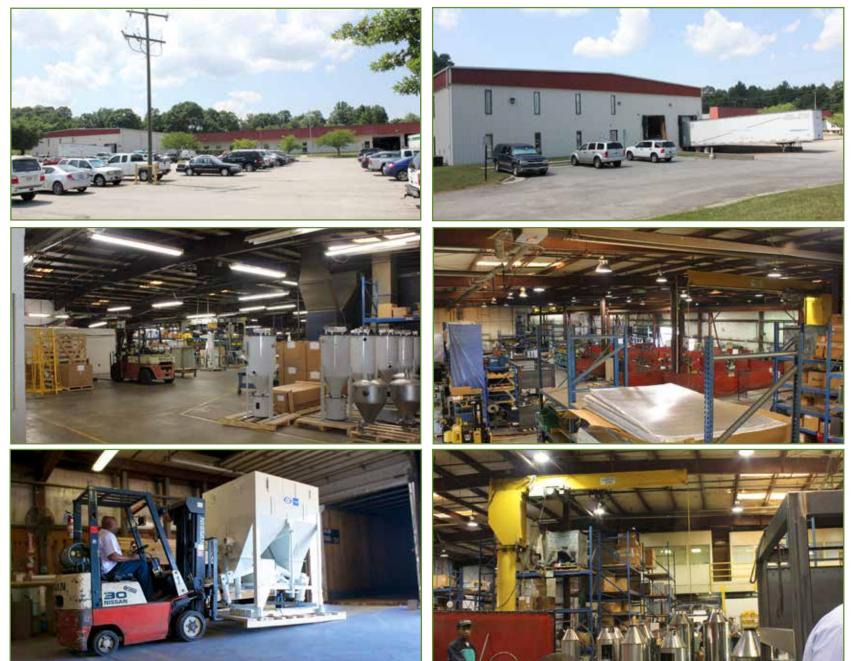

#### NORTH WOODBRIDGE, DAWSON BEACH INDUSTRIAL PARK OPPORTUNITY

Transwestern is pleased to announce the sale offering of 13600 & 13610 Dabney Rd in North Woodbridge, a rare opportunity to purchase an industrial / manufacturing product zoned M-1 (Heavy Industrial), in the north end of Woodbridge just off Route 1 and within two miles of I-95. These two properties contain 78,684 SF industrial / manufacturing buildings and are within minutes to numerous major arteries in Northern Virginia's I-95 corridor, and are located in a shrinking industrial submarket as redevelopment takes over prime areas for new retail, multi-family and office. The buildings offer users and/ or investors a unique opportunity to own a building along Route 1, with immediate access to I-95, I-495 and I-395, and is only 25 minutes to Washington, D.C. This asset provides a variety of business users, great flexibility, and excellent parking capabilities, all in a highly sought after location. This site has an additional FAR of 50,000 to 60,000 SF. The total acreage of the two parcels are 8.3 acres with a .05 FAR.