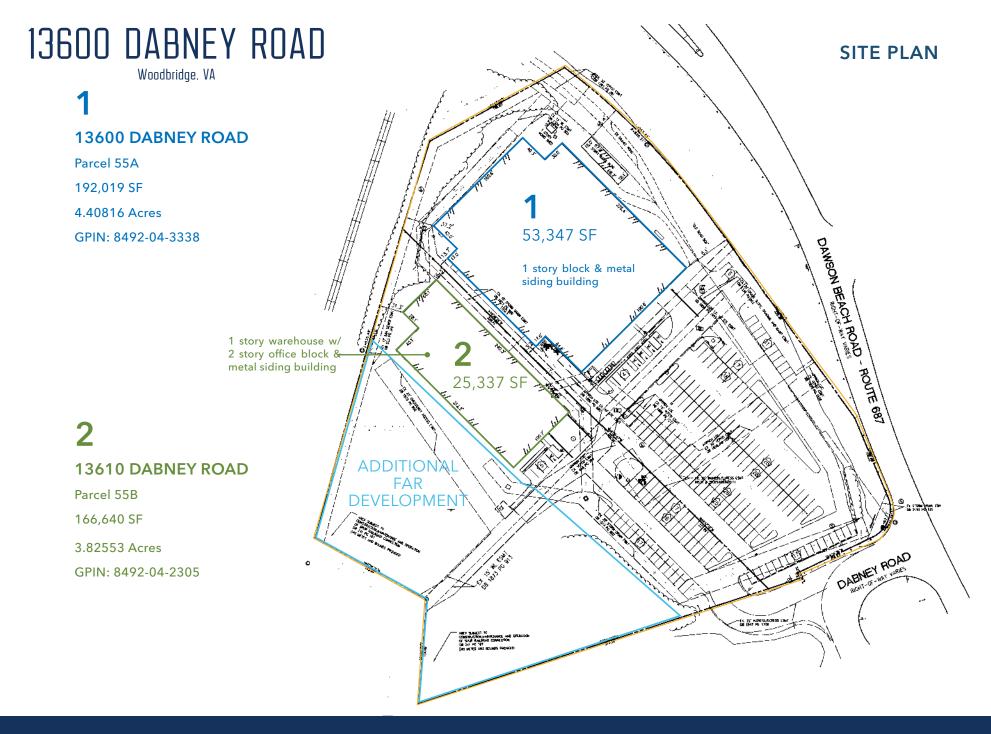

# 13600 DABNEY ROAD

Woodbridge, VA

#### NORTH WOODBRIDGE, DAWSON BEACH INDUSTRIAL PARK OPPORTUNITY

Transwestern is pleased to announce the sale offering of 13600 & 13610 Dabney Rd in North Woodbridge, a rare opportunity to purchase an industrial / manufacturing product zoned M-1 (Heavy Industrial), in the north end of Woodbridge just off Route 1 and within two miles of I-95. These two properties contain 78,684 SF industrial / manufacturing buildings and are within minutes to numerous major arteries in Northern Virginia's I-95 corridor, and are located in a shrinking industrial submarket as redevelopment takes over prime areas for new retail, multi-family and office. The buildings offer users and/ or investors a unique opportunity to own a building along Route 1, with immediate access to I-95, I-495 and I-395, and is only 25 minutes to Washington, D.C. This asset provides a variety of business users, great flexibility, and excellent parking capabilities, all in a highly sought after location. This site has an additional FAR of 50,000 to 60,000 SF. The total acreage of the two parcels are 8.3 acres with a .05 FAR.

#### 13600 DABNEY ROAD

#### 13610 DABNEY ROAD

| 1956                                                          | 1992                                                                                                                                                                                                                                                                                                                      |
|---------------------------------------------------------------|---------------------------------------------------------------------------------------------------------------------------------------------------------------------------------------------------------------------------------------------------------------------------------------------------------------------------|
| 53,347                                                        | 25,337                                                                                                                                                                                                                                                                                                                    |
| Single                                                        | Single story with Mezzanine - 2,400 SF Office                                                                                                                                                                                                                                                                             |
| Free span roof center line to first columns side to side 100' | 50' side to side and 30' front to back column spacing                                                                                                                                                                                                                                                                     |
| then 20' to the exterior column. Front to back spacing 20'.   |                                                                                                                                                                                                                                                                                                                           |
| 17' at centerline - 8' at south eaves                         | 22'                                                                                                                                                                                                                                                                                                                       |
| Steel sheathing over vinyl backed insulation installed 1985   | Steel sheathing over vinyl backed insulation installed 1992                                                                                                                                                                                                                                                               |
| 2 loading with 1 drive-in                                     | 2 loading docks                                                                                                                                                                                                                                                                                                           |
| Low pressure (8″wc) heating only                              | low pressure (14"wc with 2 PSI industrial test connections)                                                                                                                                                                                                                                                               |
| In local office                                               | In local office                                                                                                                                                                                                                                                                                                           |
|                                                               | 53,347<br>Single<br>Free span roof center line to first columns side to side 100'<br>then 20' to the exterior column. Front to back spacing 20'.<br>17' at centerline - 8' at south eaves<br>Steel sheathing over vinyl backed insulation installed 1985<br>2 loading with 1 drive-in<br>Low pressure (8"wc) heating only |