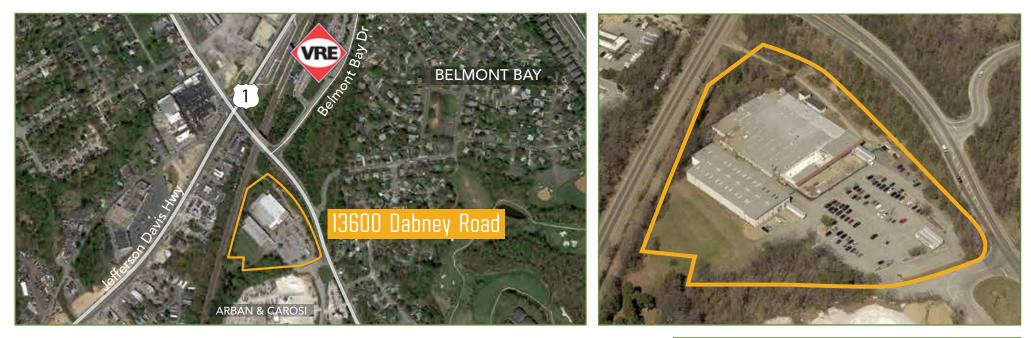

#### NORTH WOODBRIDGE, DAWSON BEACH INDUSTRIAL PARK OPPORTUNITY

Transwestern is pleased to announce the sale offering of 13600 & 13610 Dabney Rd in North Woodbridge, a rare opportunity to purchase an industrial / manufacturing product zoned M-1 (Heavy Industrial), in the north end of Woodbridge just off Route 1 and within two miles of I-95. These two properties contain 78,684 SF industrial / manufacturing buildings and are within minutes to numerous major arteries in Northern Virginia's I-95 corridor, and are located in a shrinking industrial submarket as redevelopment takes over prime areas for new retail, multi-family and office. The buildings offer users and/ or investors a unique opportunity to own a building along Route 1, with immediate access to I-95, I-495 and I-395, and is only 25 minutes to Washington, D.C. This asset provides a variety of business users, great flexibility, and excellent parking capabilities, all in a highly sought after location. This site has an additional FAR of 50,000 to 60,000 SF. The total acreage of the two parcels are 8.3 acres with a .05 FAR.