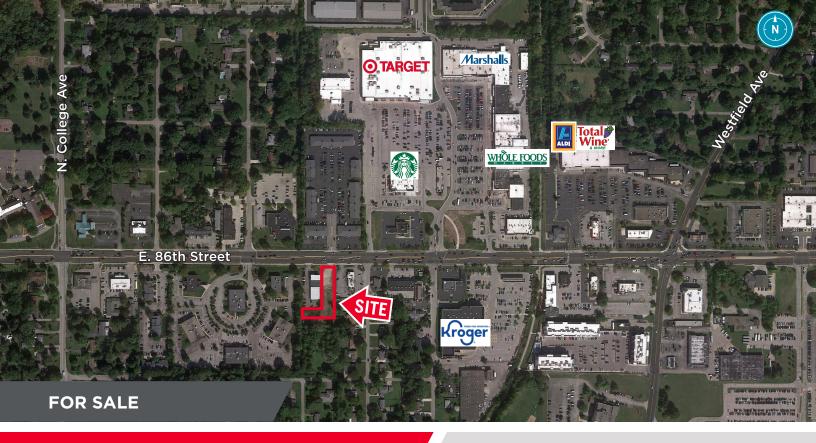

## **±0.74 ACRES**

1005 E 86th Street Indianapolis, IN 46240

### PROPERTY HIGHLIGHTS

±0.74 Acres

Zoned C1

Utilities at site

Located along busy 86th St in Nora shopping district

Asking Price: \$600,000