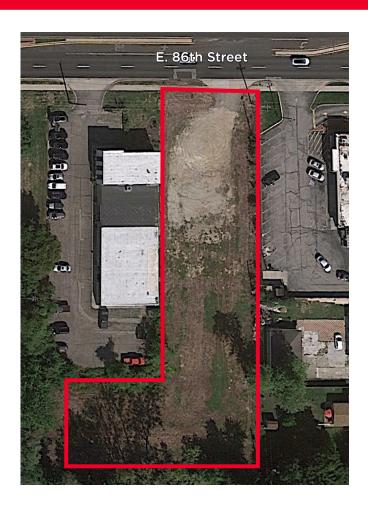

## **±0.74 ACRES**

1005 E 86th Street Indianapolis, IN 46240

### PROPERTY HIGHLIGHTS

±0.74 Acres

Zoned C1

Utilities at site

Located along busy 86th St in Nora shopping district

Asking Price: \$600,000