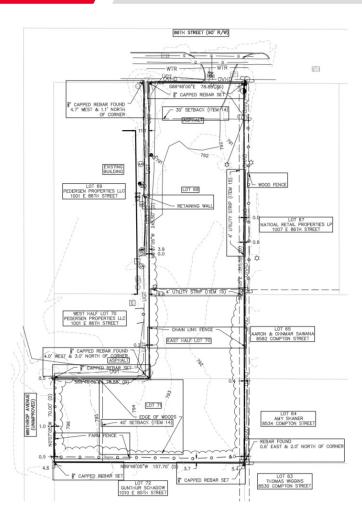

## **±0.74 ACRES**

1005 E 86th Street Indianapolis, IN 46240

### PROPERTY HIGHLIGHTS

±0.74 Acres

Zoned C1

Utilities at site

Located along busy 86th St in Nora shopping district

Asking Price: \$600,000