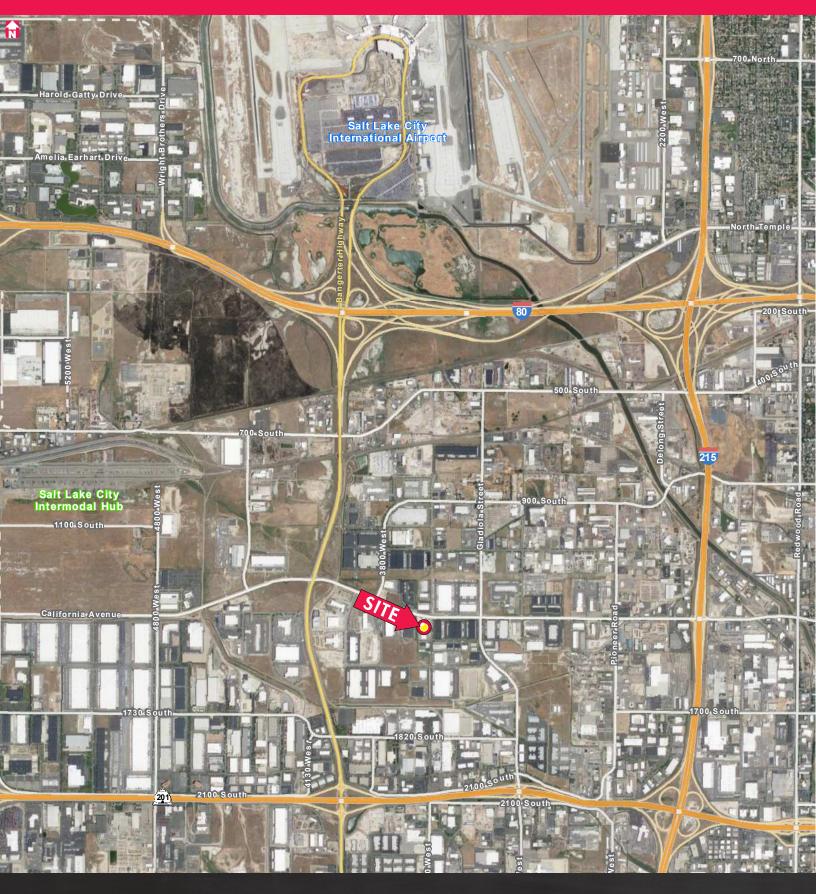

# FOR LEASE

- Total Size: 2,506 SF Warehouse: 546 SF Office: 1,960 SF
- Clear Height: 14'
- One (1) Ground Level Door, 8'x14'
- New Construction
- Yard Space Available
- Excellent Central Location on California Avenue
- Minutes from I-215 and Bangerter Highway