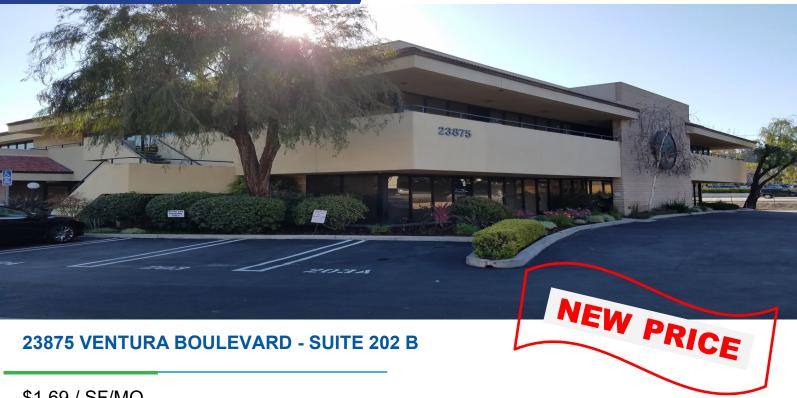

## OFFICE FOR LEASE CALABASAS, CA

\$1.69 / SF/MO

- Ask About Potential L.A. City Gross Receipts Tax Savings
- Minutes from 101 Freeway
- 100% HVAC

Calabasas is an affluent city located in the hills of the San Fernando Valley, near the Santa Monica Mountains, between Woodland Hills, Agoura Hills, West Hills, and Malibu.

Notes: Estimated CAM Fees \$0.05/SF/MO

Lessee to verify power and all information contained on brochure.

FOR MORE DETAILS CONTACT:

Lease Rate / SF: \$1.69

Lease Type: Modified Gross Terms: Negotiable

Available SF: 950 SF 19,206 SF **Total Building:** 