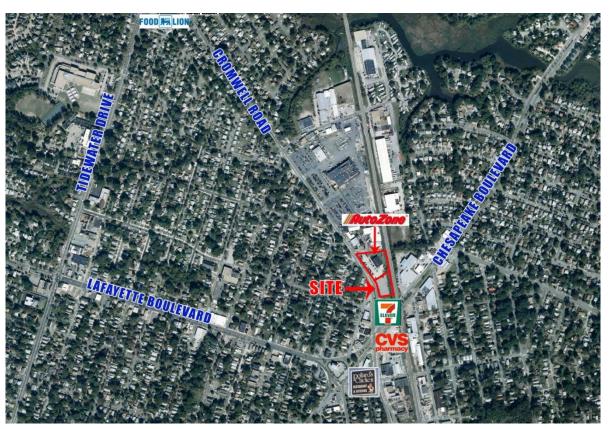

## **Property Features**

- .6301 acres (27,447 SF)
- · 170 feet of frontage on Cromwell Road
- Zoned C-2
- 33,000 VPD combined (Cromwell Road & Chesapeake Boulevard
- \$350,000

| Demographics   |          |          |          |
|----------------|----------|----------|----------|
|                | 1 Mile   | 3 Miles  | 5 Miles  |
| Population     | 18,551   | 123,067  | 279,299  |
| Avg. HH Income | \$50,549 | \$50,874 | \$52,979 |