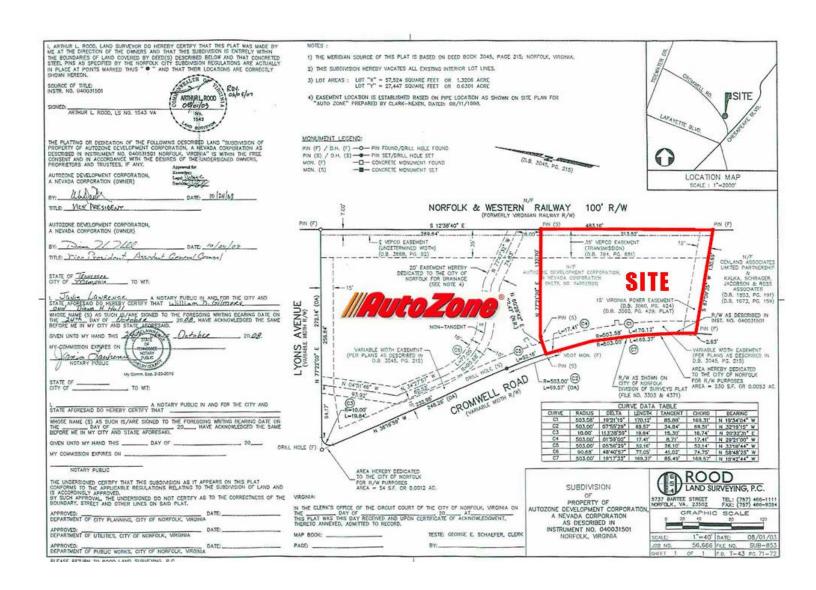

## **Property Features**

- .6301 acres (27,447 SF)
- · 170 feet of frontage on Cromwell Road
- Zoned C-2
- 33,000 VPD combined (Cromwell Road & Chesapeake Boulevard
- \$350,000

| Demographics   |          |          |          |
|----------------|----------|----------|----------|
|                | 1 Mile   | 3 Miles  | 5 Miles  |
| Population     | 18,551   | 123,067  | 279,299  |
| Avg. HH Income | \$50,549 | \$50,874 | \$52,979 |